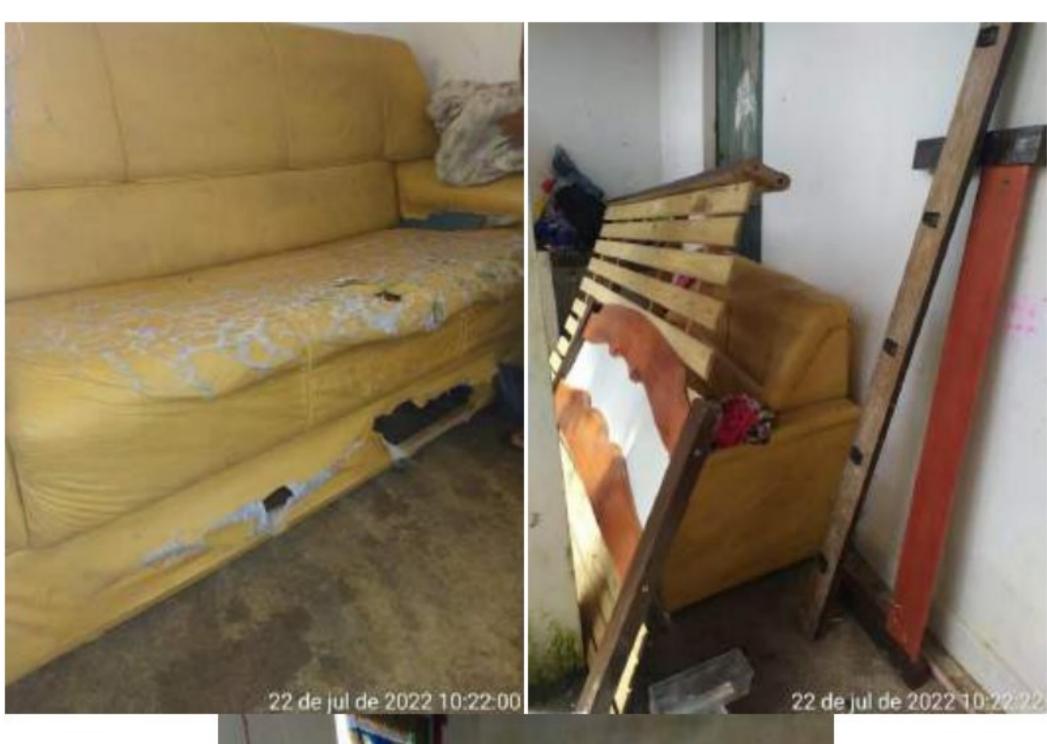

### C. DANOS MATERIAIS:

Residências danificadas, estradas inutilizadas, movimentação de terra próximo a via de acesso, sistema de drenagem rompidos/inutilizados, canais para drenagem fechados.