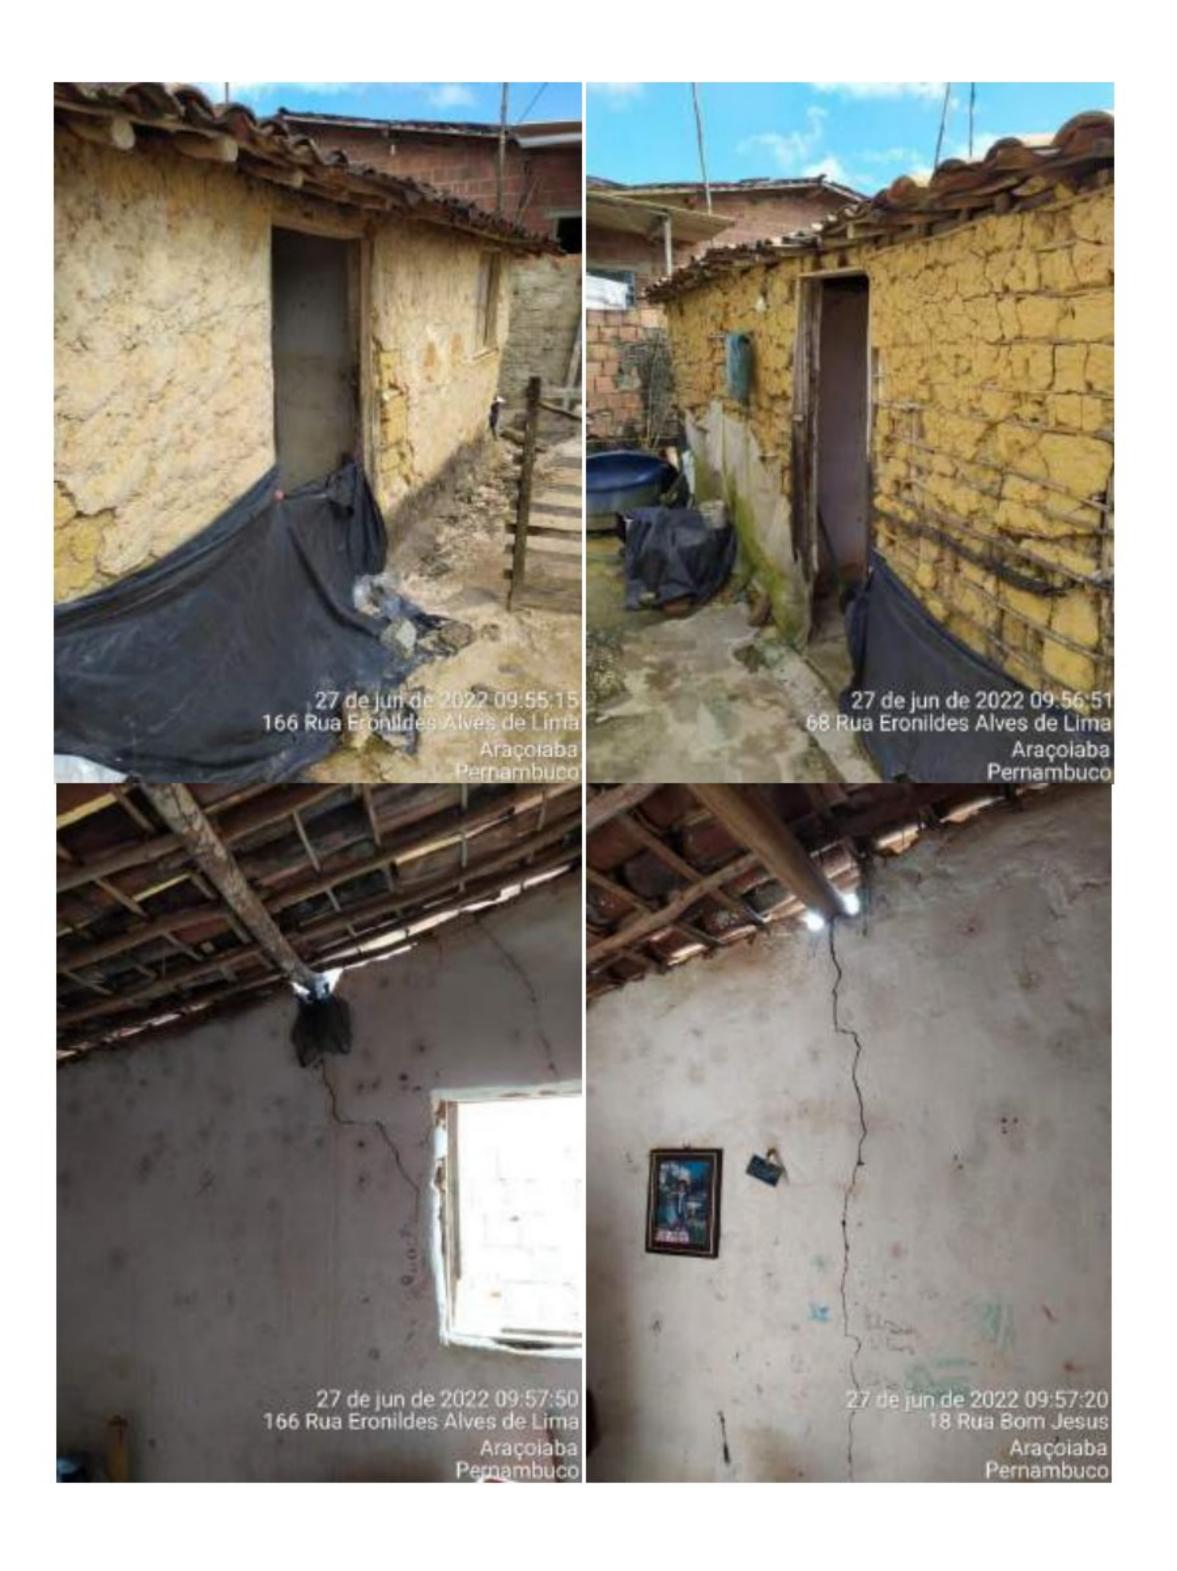

# Relatório Fotográfico

MUNICÍPIO: Araçoiaba UF: PE

DATA DA OCORRÊNCIA: 28/05/2022

SIMBOLOGIA:

**DESASTRE: Alagamentos** 

### 1.1 IMAGENS DA SITUAÇÃO

### 1.2 DESCRIÇÃO DA SITUAÇÃO

Conjutor de motor bomba para esgotar as caixas de águas pluviais que não tinha vazão suficiente para drenar a região da baixada e escavação o auxiliar na drenagem

### C. DANOS MATERIAIS:

Residências danificadas, estradas inutilizadas, movimentação de terra próximo a via de acesso, sistema de drenagem rompidos/inutilizados, canais para drenagem fechados.

### 6.2.1 Descrição

Residências danificadas, cobertas, paredes tombadas, móveis e eletrodomésticos inutilizados. Estradas inutilizadas, movimentação de terra próximo a rodovia, sistema de drenagem rompidos/inutilizados. Trata-se de um levantamento parcial, podendo haver alterações, uma vez que não tivemos acesso total em todas as áreas de desastres, como também as continuidades de chuvas na região.