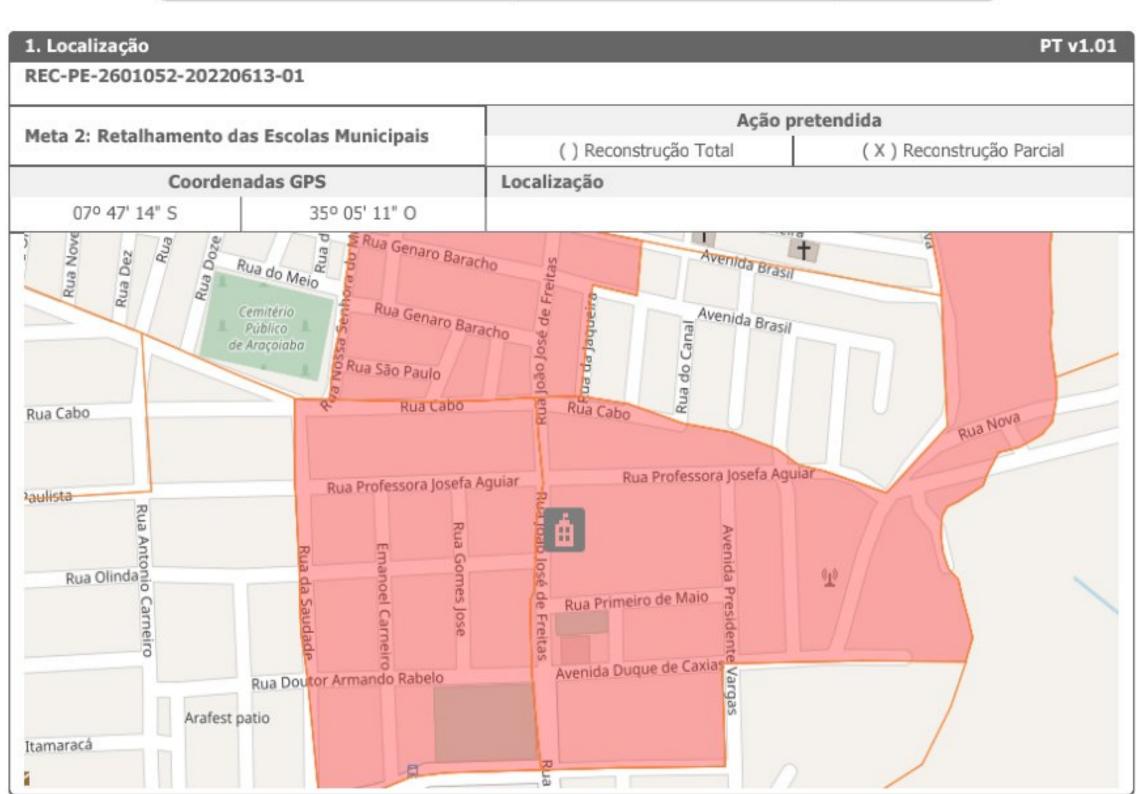

# Formulário de Informações do Desastre - FIDE

| IDENTIFICAÇÃO                     |                      |                   |                     |
|-----------------------------------|----------------------|-------------------|---------------------|
| UF: PE                            | Município: Araçoiaba | Códig             | o IBGE: 2601052     |
| População (habitant               | es) PIB (Anual)      | Orçamento (anual) | Arrecadação (anual) |
| 18.144                            | 0,00                 | 0,00              | 0,00                |
| Receita corrente líquida (mensal) |                      | Receita corrent   | te líquida (anual)  |
|                                   | 0,00                 | 0                 | ,00                 |

### PROTOCOLO Nº PE-F-2601052-12300-20220528

| 2. TIPIFICAÇÃO | 2. TIPIFICAÇÃO               |     |
|----------------|------------------------------|-----|
| COBRADE        | Denominação(Tipo ou Subtipo) | Dia |
| 12300          | Alagamentos                  | 28  |

| 3. DATA DA OCORRÊNCIA DO DESASTRE |     | RE   | - 3     |  |
|-----------------------------------|-----|------|---------|--|
| Dia                               | Mês | Ano  | Horário |  |
| 28                                | 05  | 2022 | 08:00   |  |