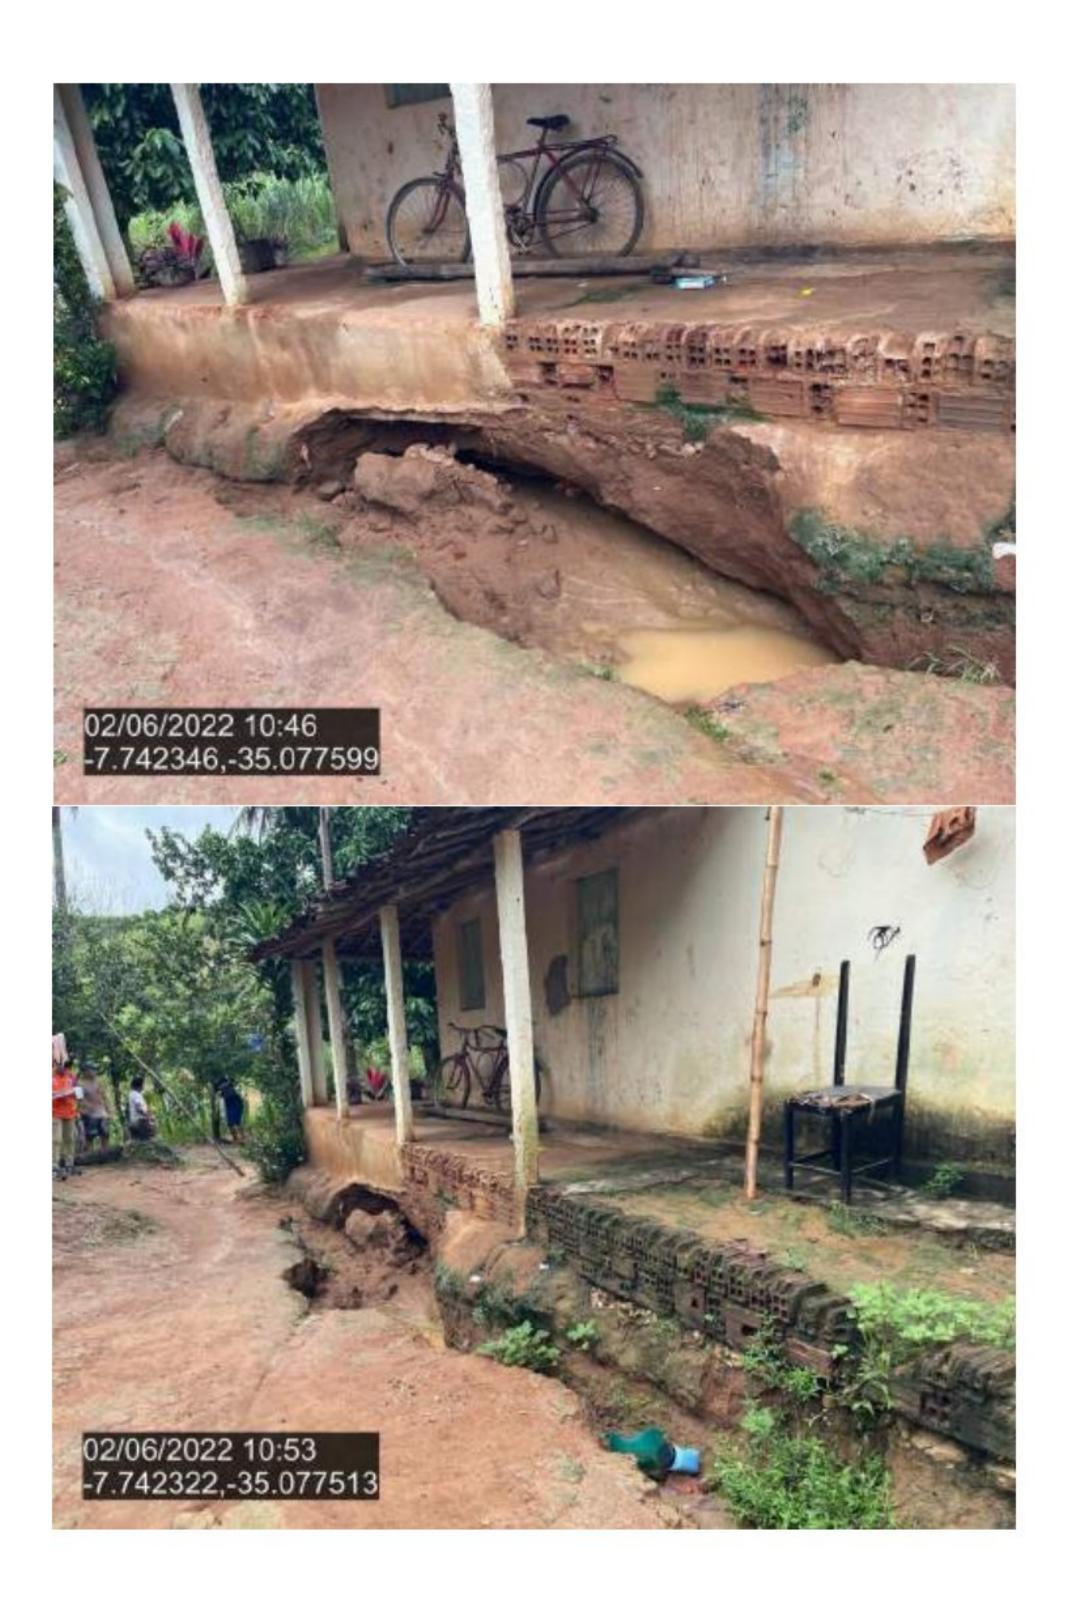

### C. DANOS MATERIAIS:

Residências danificadas, estradas inutilizadas, movimentação de terra próximo a via de acesso, sistema de drenagem rompidos/inutilizados, canais para drenagem fechados.