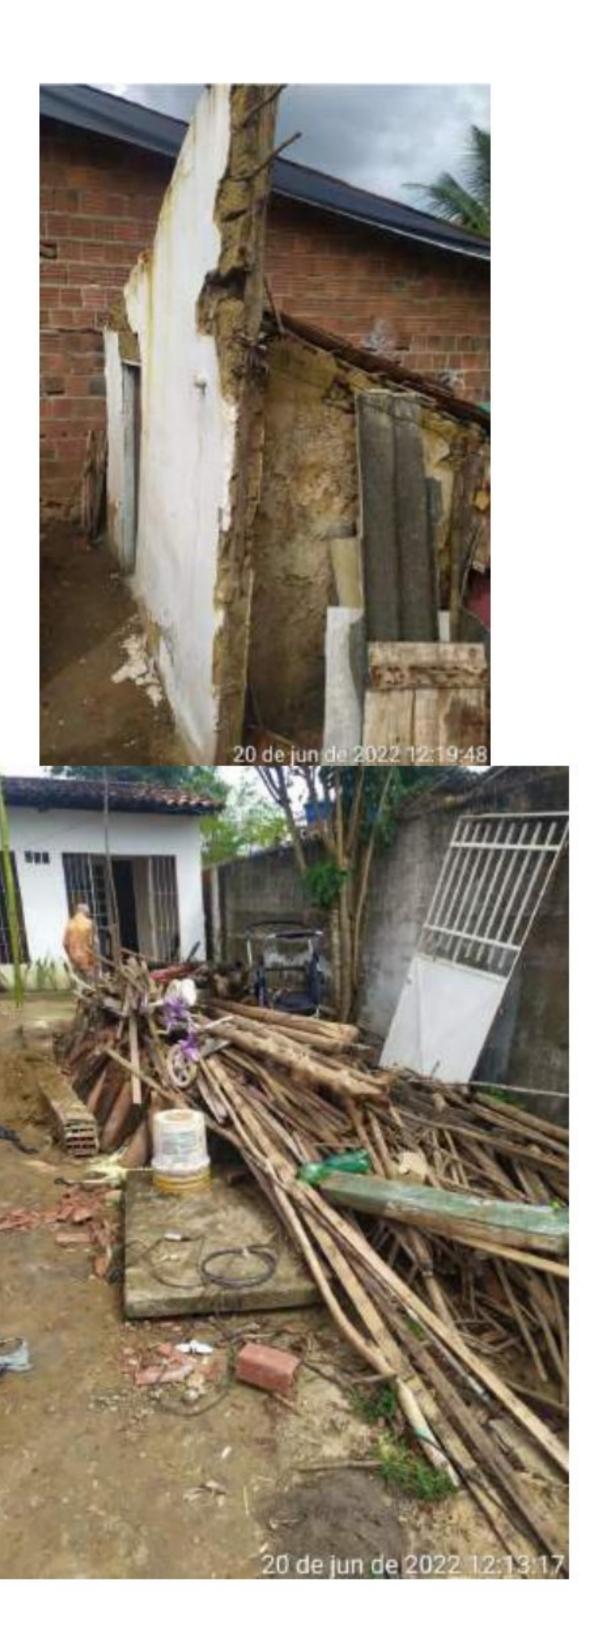

# 2.2 DESCRIÇÃO DA SITUAÇÃO

Alagamento na região conhecida por "Baixada", Rua Cabo, Paulista e Josefa de Aguiar