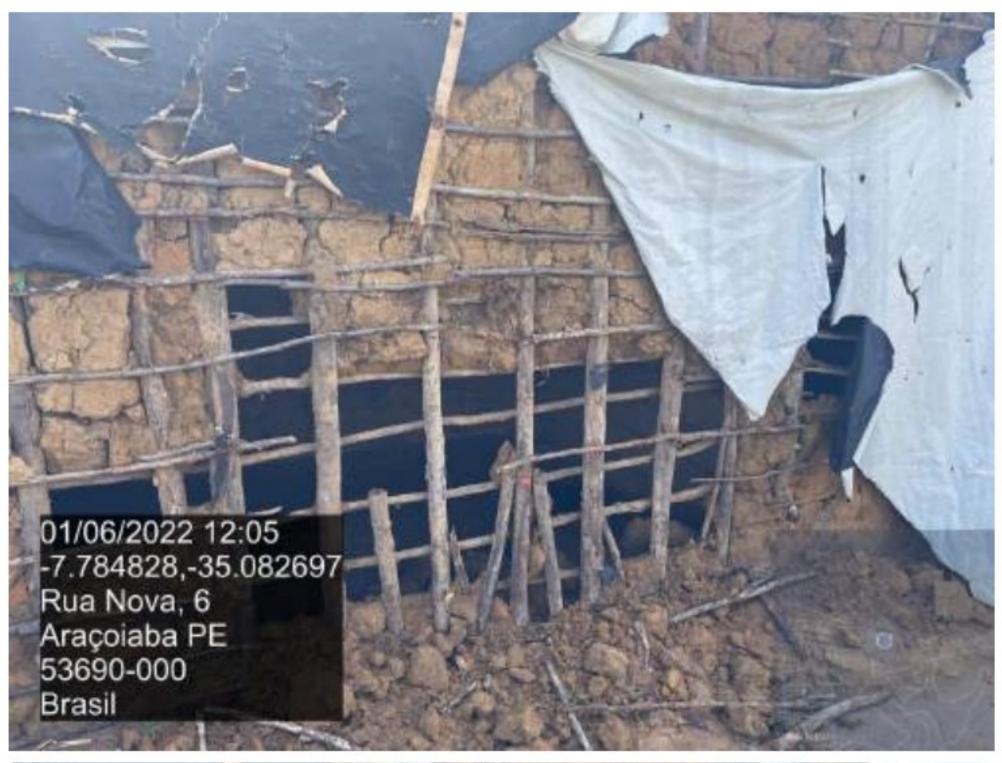

# Relatório Fotográfico

MUNICÍPIO: Araçoiaba UF: PE

DATA DA OCORRÊNCIA: 28/05/2022

SIMBOLOGIA:

**DESASTRE: Alagamentos** 

### 1. SITUAÇÃO 1

### 1.1 IMAGENS DA SITUAÇÃO

### 1.2 DESCRIÇÃO DA SITUAÇÃO

Conjutor de motor bomba para esgotar as caixas de águas pluviais que não tinha vazão suficiente para drenar a região da baixada e escavação o auxiliar na drenagem

### 2. SITUAÇÃO 2

# 2.2 DESCRIÇÃO DA SITUAÇÃO

Alagamento na região conhecida por "Baixada", Rua Cabo, Paulista e Josefa de Aguiar