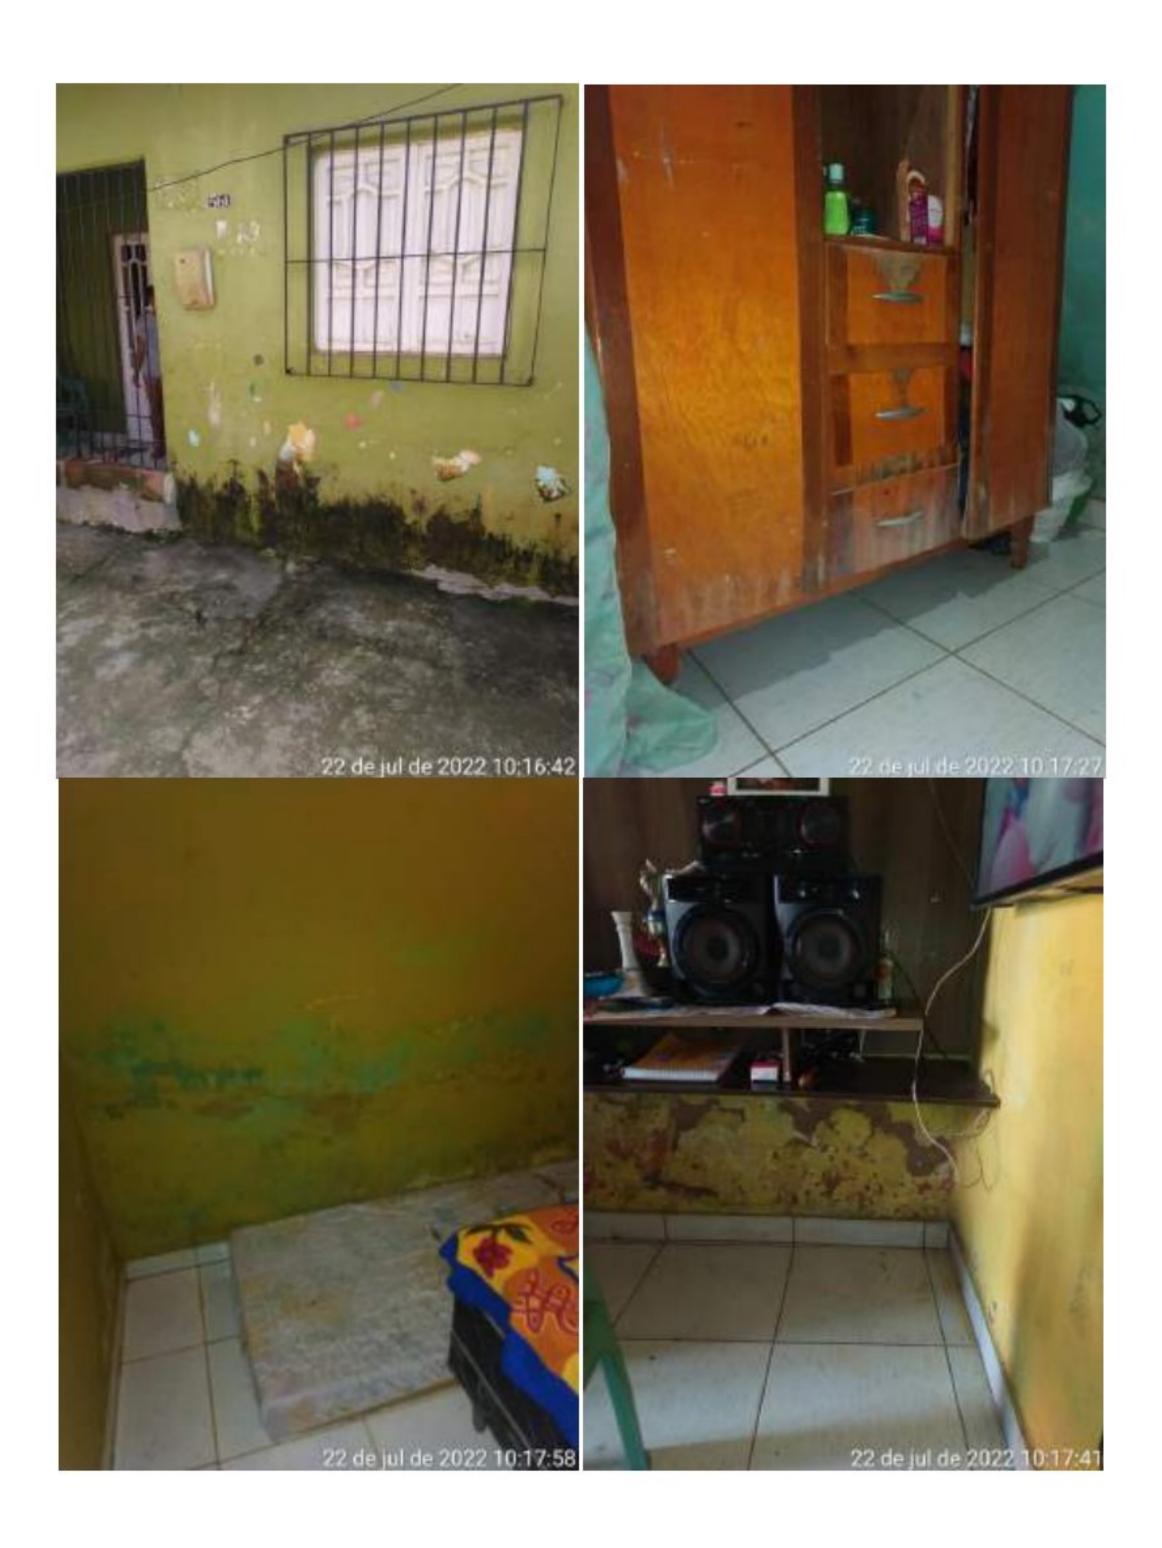

### 2. SITUAÇÃO 2

# 2.2 DESCRIÇÃO DA SITUAÇÃO

Alagamento na região conhecida por "Baixada", Rua Cabo, Paulista e Josefa de Aguiar