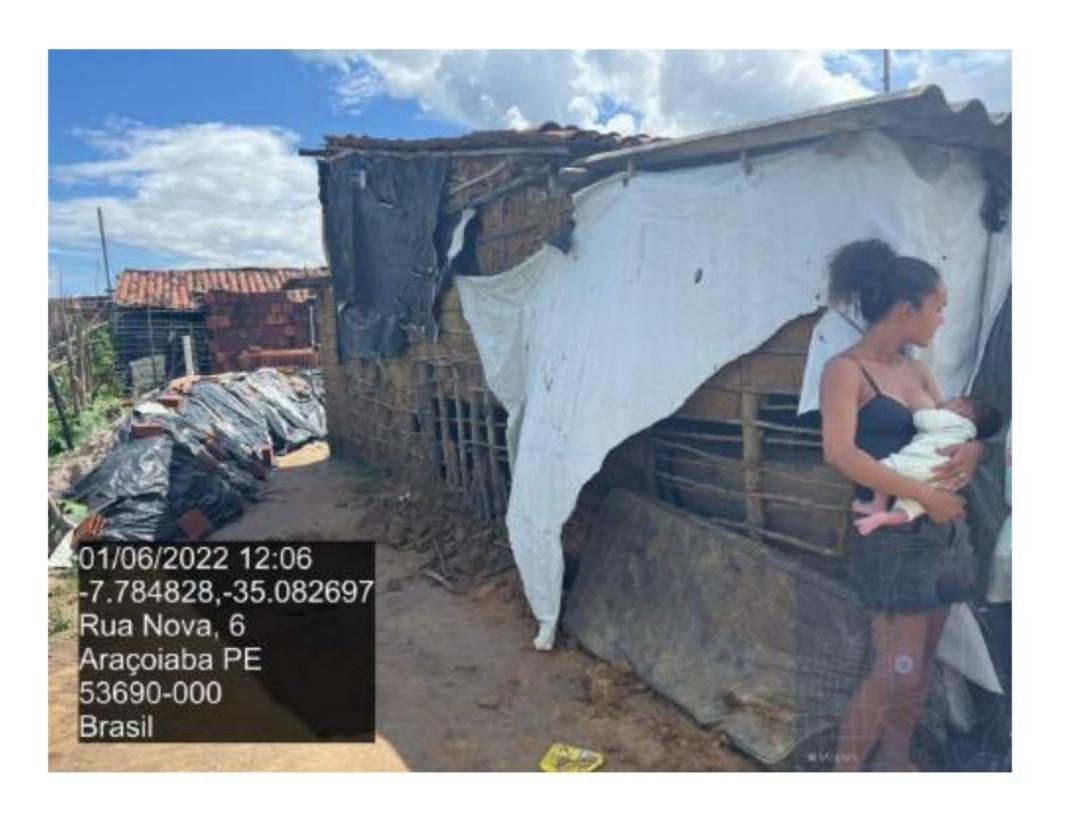

# 2.2 DESCRIÇÃO DA SITUAÇÃO

Alagamento na região conhecida por "Baixada", Rua Cabo, Paulista e Josefa de Aguiar

### B. DANOS HUMANOS:

Não há mortes, existem 40 pessoas desalojadas

### C. DANOS MATERIAIS:

Residências danificadas, estradas inutilizadas, movimentação de terra próximo a via de acesso, sistema de drenagem rompidos/inutilizados, canais para drenagem fechados.

# 6.1.1 Descrição

Moradores foram para casa de parentes e/ou amigos que moram em lugares seguros Trata-se de um levantamento parcial, podendo haver alterações, uma vez que não tivemos acesso total em todas as áreas de desastres, como também as continuidades de chuvas na região.

### 6.2.1 Descrição

Residências danificadas, cobertas, paredes tombadas, móveis e eletrodomésticos inutilizados. Estradas inutilizadas, movimentação de terra próximo a rodovia, sistema de drenagem rompidos/inutilizados. Trata-se de um levantamento parcial, podendo haver alterações, uma vez que não tivemos acesso total em todas as áreas de desastres, como também as continuidades de chuvas na região.