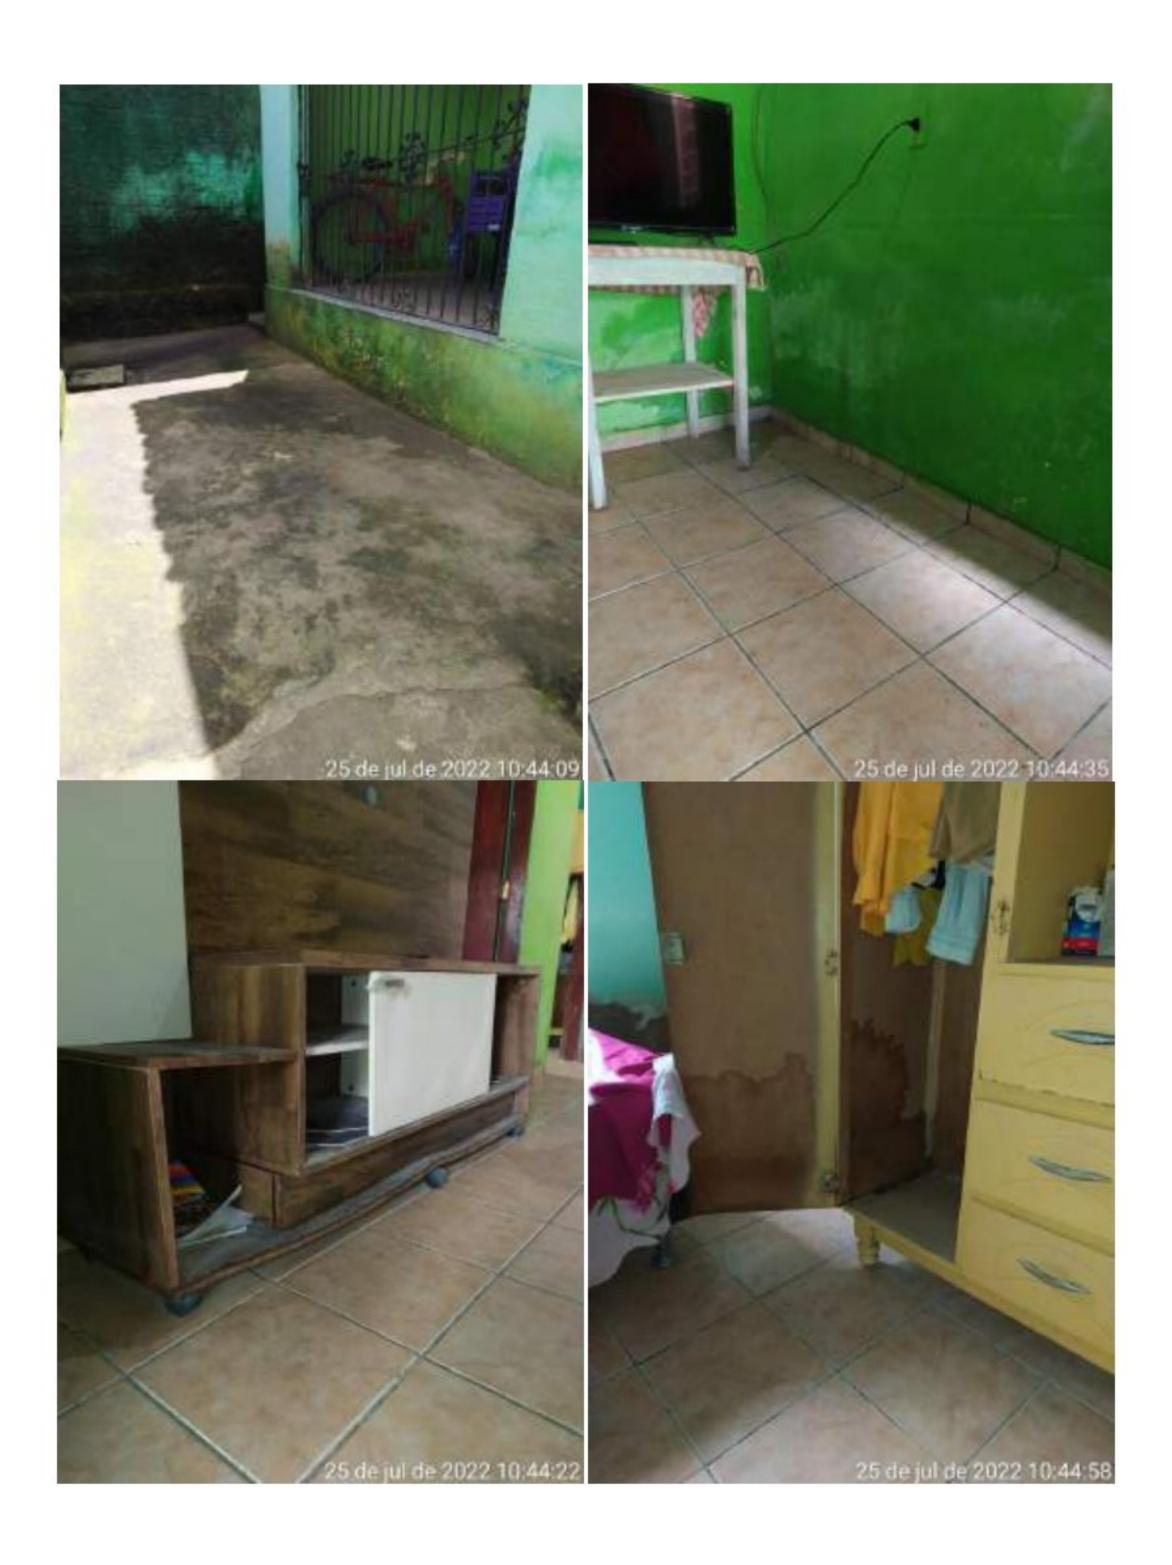

# 2.2 DESCRIÇÃO DA SITUAÇÃO

Alagamento na região conhecida por "Baixada", Rua Cabo, Paulista e Josefa de Aguiar