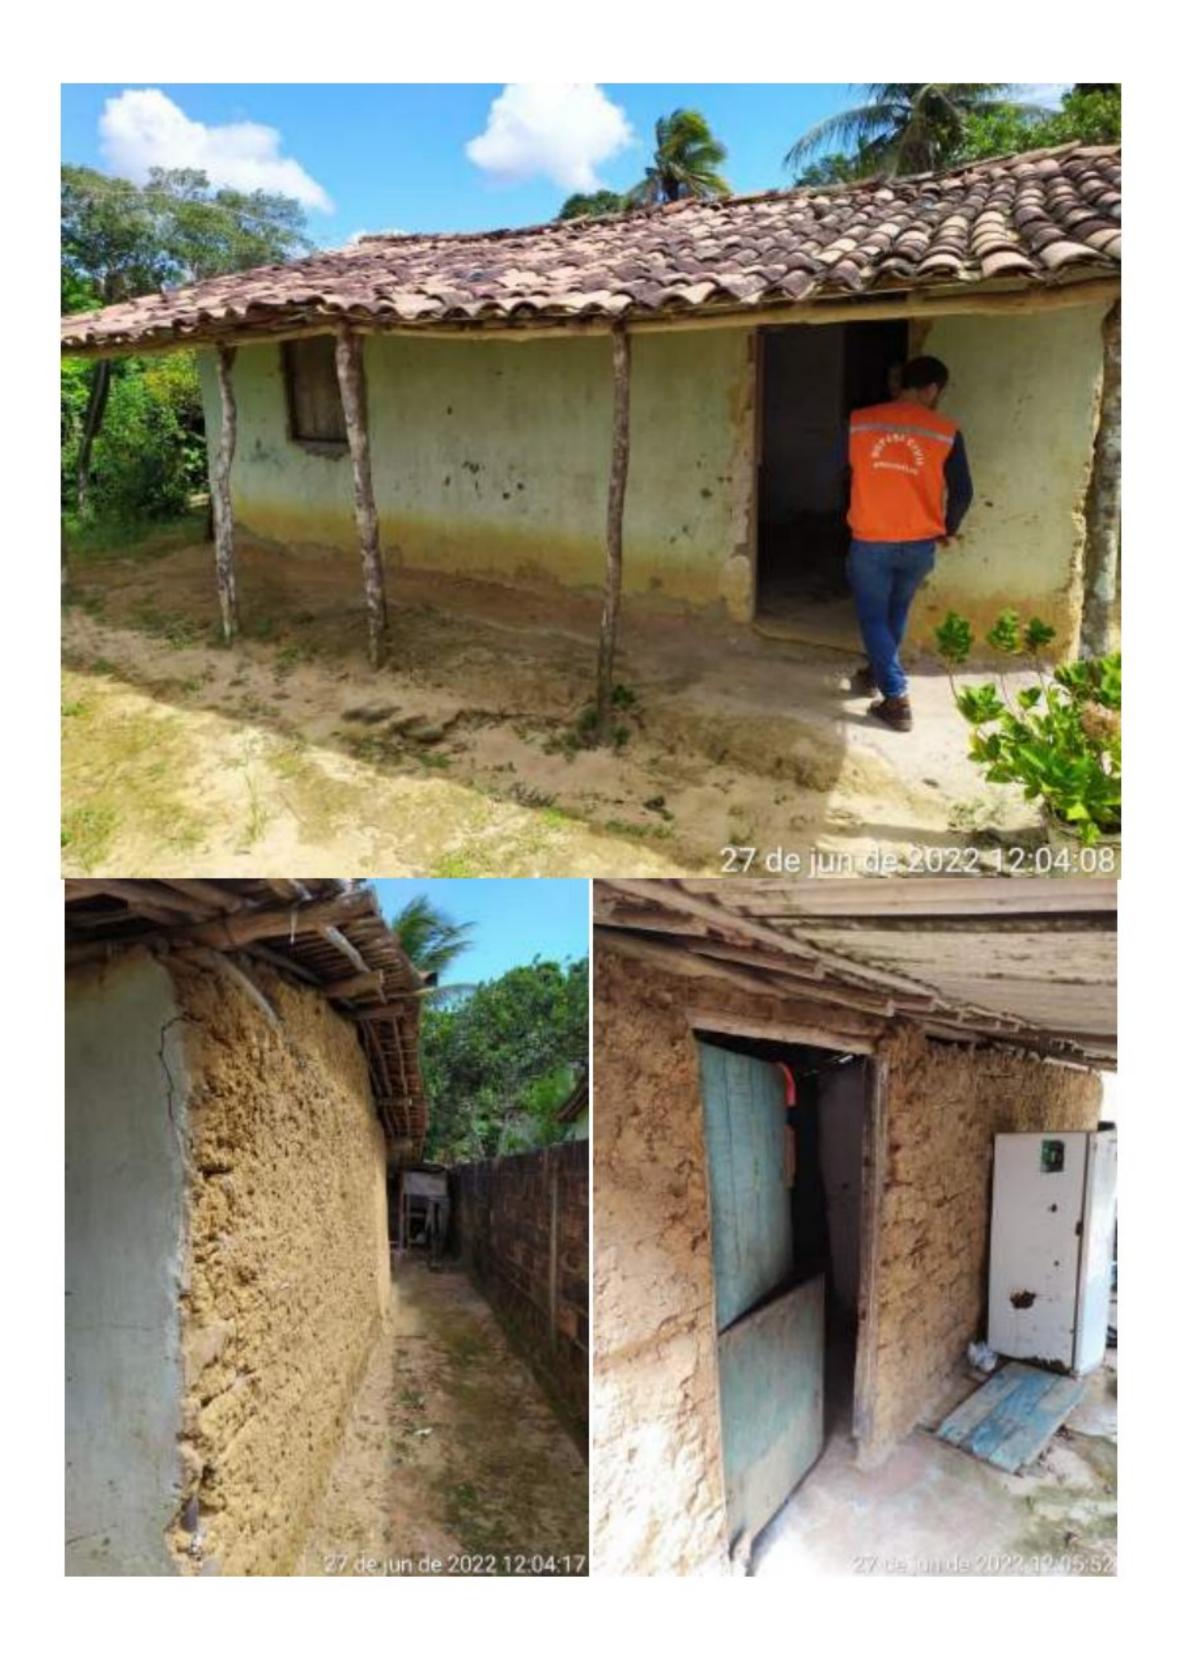

### C. DANOS MATERIAIS:

Residências danificadas, estradas inutilizadas, movimentação de terra próximo a via de acesso, sistema de drenagem rompidos/inutilizados, canais para drenagem fechados.

### 6.2.1 Descrição

Residências danificadas, cobertas, paredes tombadas, móveis e eletrodomésticos inutilizados. Estradas inutilizadas, movimentação de terra próximo a rodovia, sistema de drenagem rompidos/inutilizados. Trata-se de um levantamento parcial, podendo haver alterações, uma vez que não tivemos acesso total em todas as áreas de desastres, como também as continuidades de chuvas na região.