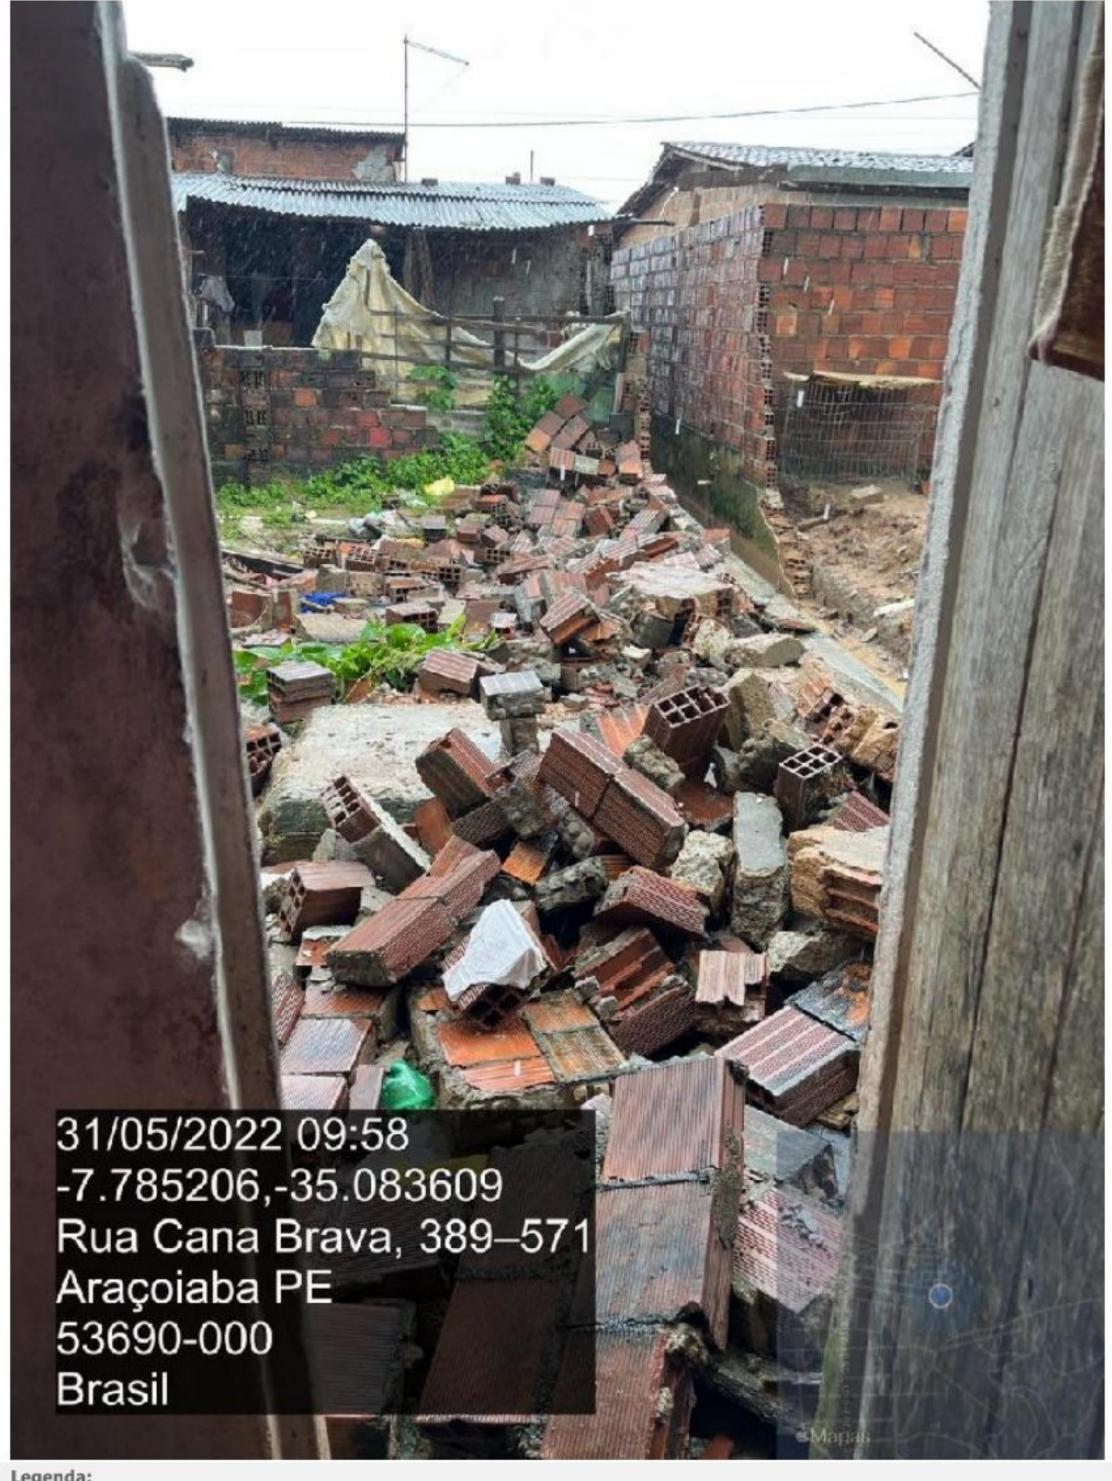

# 2.2 DESCRIÇÃO DA SITUAÇÃO

Alagamento na região conhecida por "Baixada", Rua Cabo, Paulista e Josefa de Aguiar