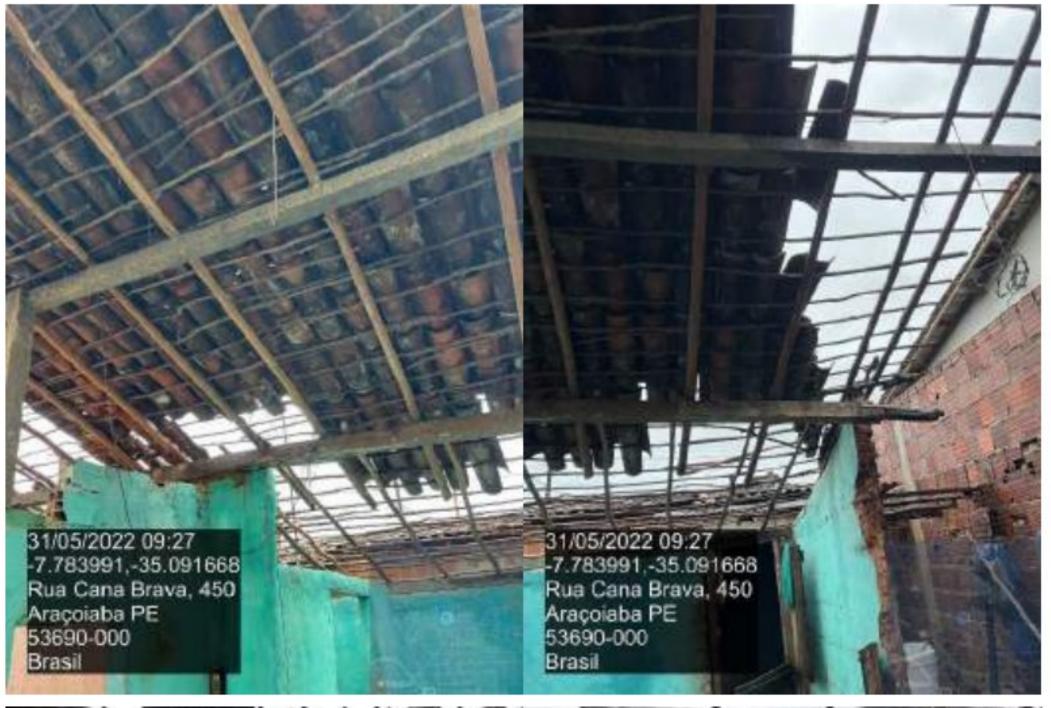

### 2. SITUAÇÃO 2

# 2.2 DESCRIÇÃO DA SITUAÇÃO

Alagamento na região conhecida por "Baixada", Rua Cabo, Paulista e Josefa de Aguiar