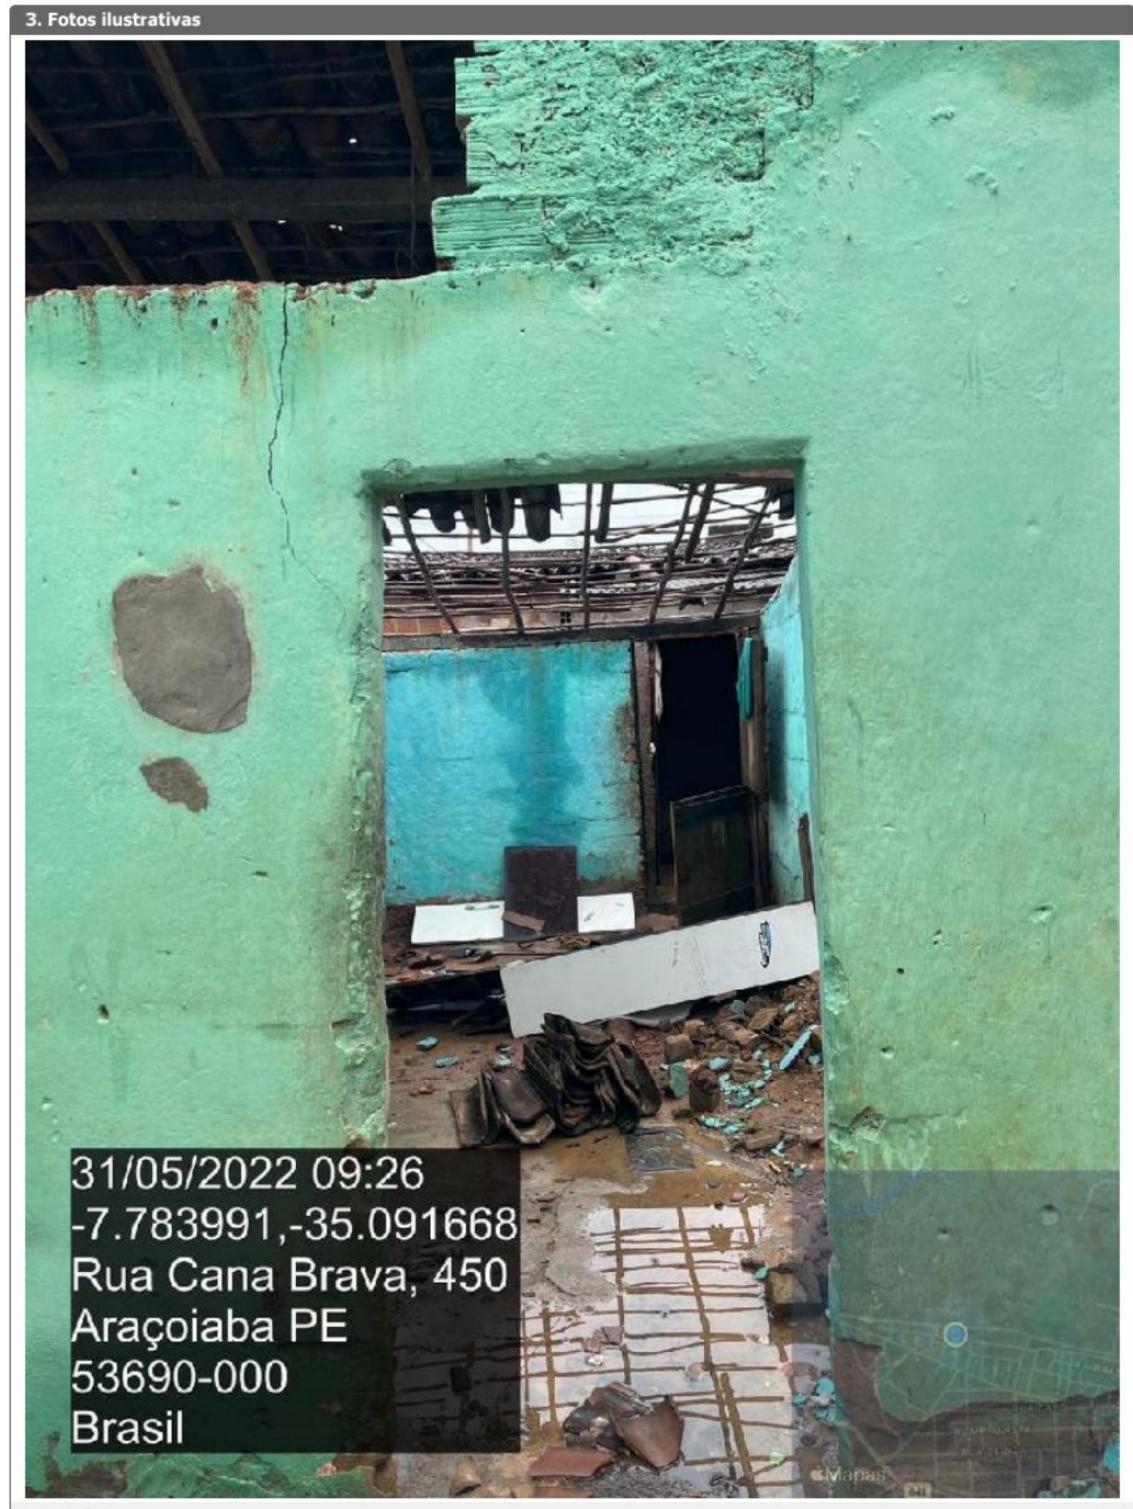

# Relatório Fotográfico

MUNICÍPIO: Araçoiaba UF: PE

DATA DA OCORRÊNCIA: 28/05/2022

SIMBOLOGIA:

**DESASTRE: Alagamentos** 

### 1. SITUAÇÃO 1

### 1.1 IMAGENS DA SITUAÇÃO

### 1.2 DESCRIÇÃO DA SITUAÇÃO

Conjutor de motor bomba para esgotar as caixas de águas pluviais que não tinha vazão suficiente para drenar a região da baixada e escavação o auxiliar na drenagem