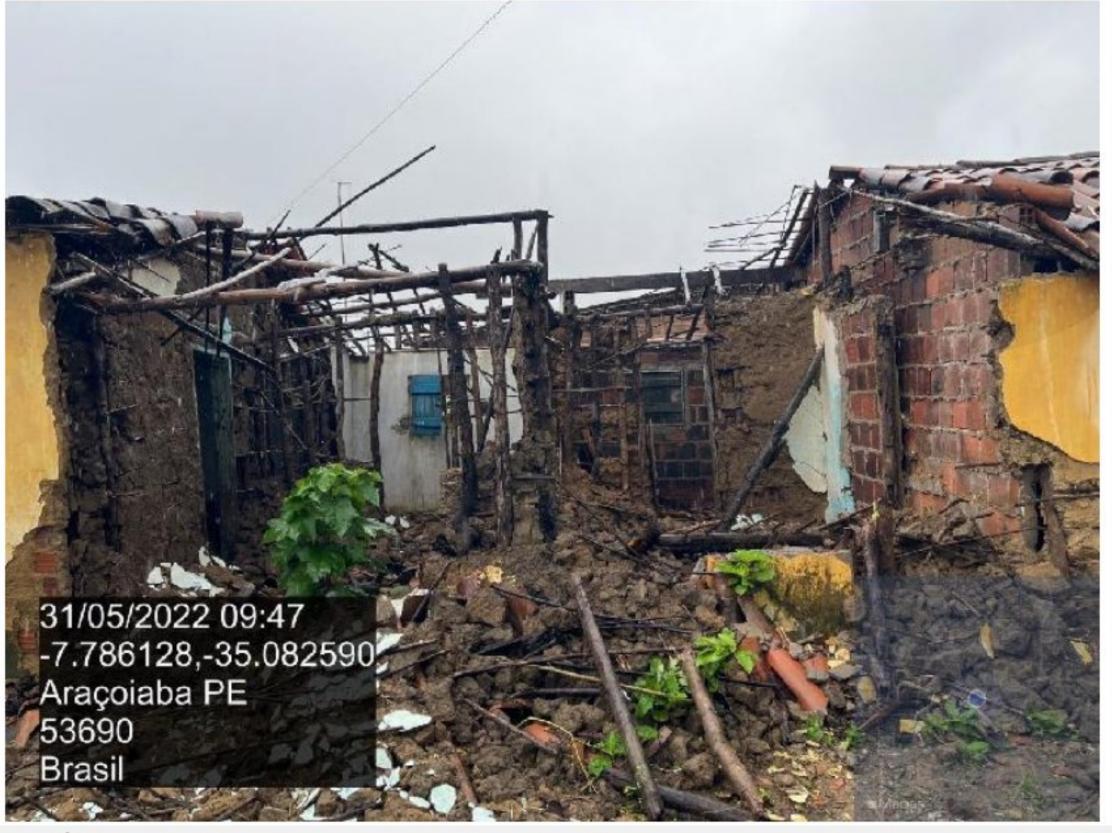

### 1.2 DESCRIÇÃO DA SITUAÇÃO

Conjutor de motor bomba para esgotar as caixas de águas pluviais que não tinha vazão suficiente para drenar a região da baixada e escavação o auxiliar na drenagem

# 2.2 DESCRIÇÃO DA SITUAÇÃO

Alagamento na região conhecida por "Baixada", Rua Cabo, Paulista e Josefa de Aguiar