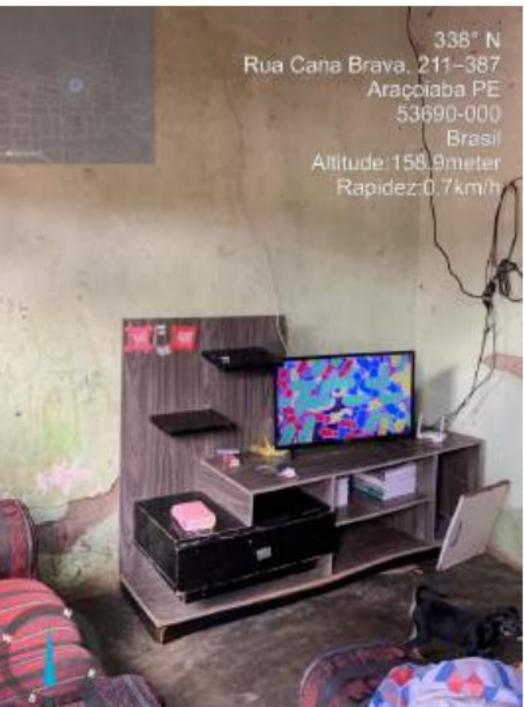

### 1.2 DESCRIÇÃO DA SITUAÇÃO

Conjutor de motor bomba para esgotar as caixas de águas pluviais que não tinha vazão suficiente para drenar a região da baixada e escavação o auxiliar na drenagem