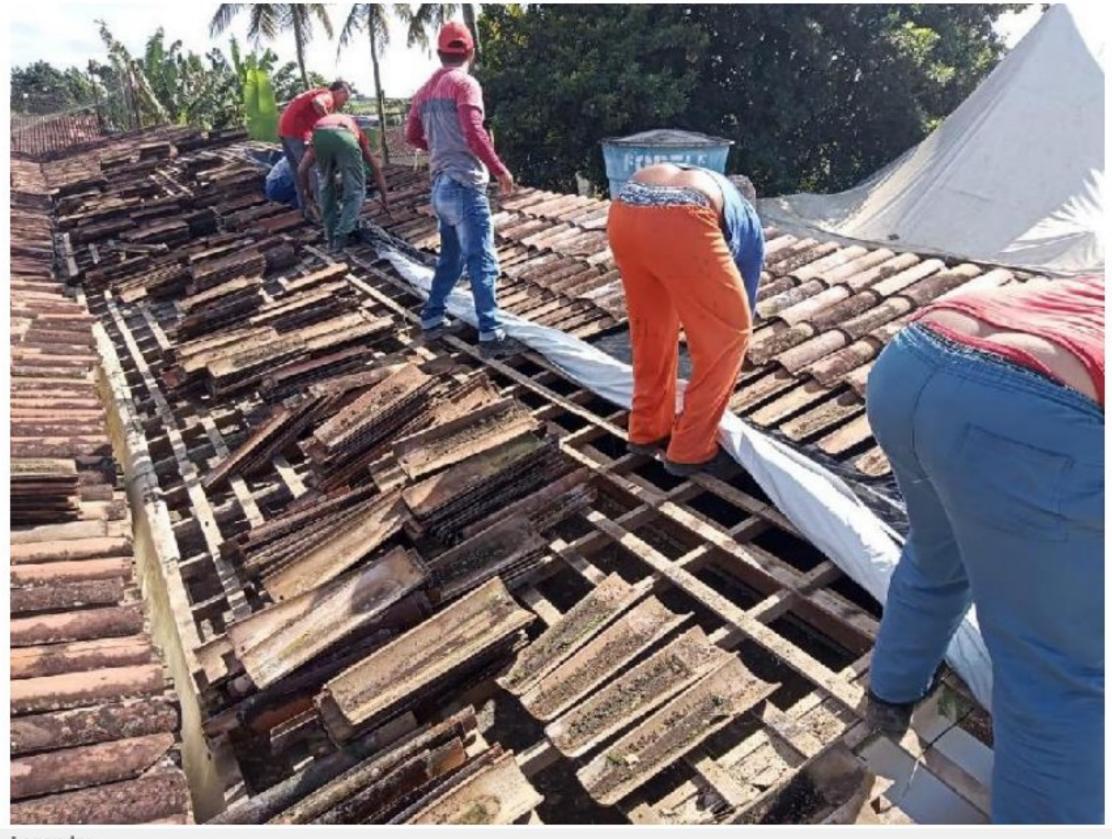

### 1. SITUAÇÃO 1

### 1.1 IMAGENS DA SITUAÇÃO

### 1.2 DESCRIÇÃO DA SITUAÇÃO

Conjutor de motor bomba para esgotar as caixas de águas pluviais que não tinha vazão suficiente para drenar a região da baixada e escavação o auxiliar na drenagem