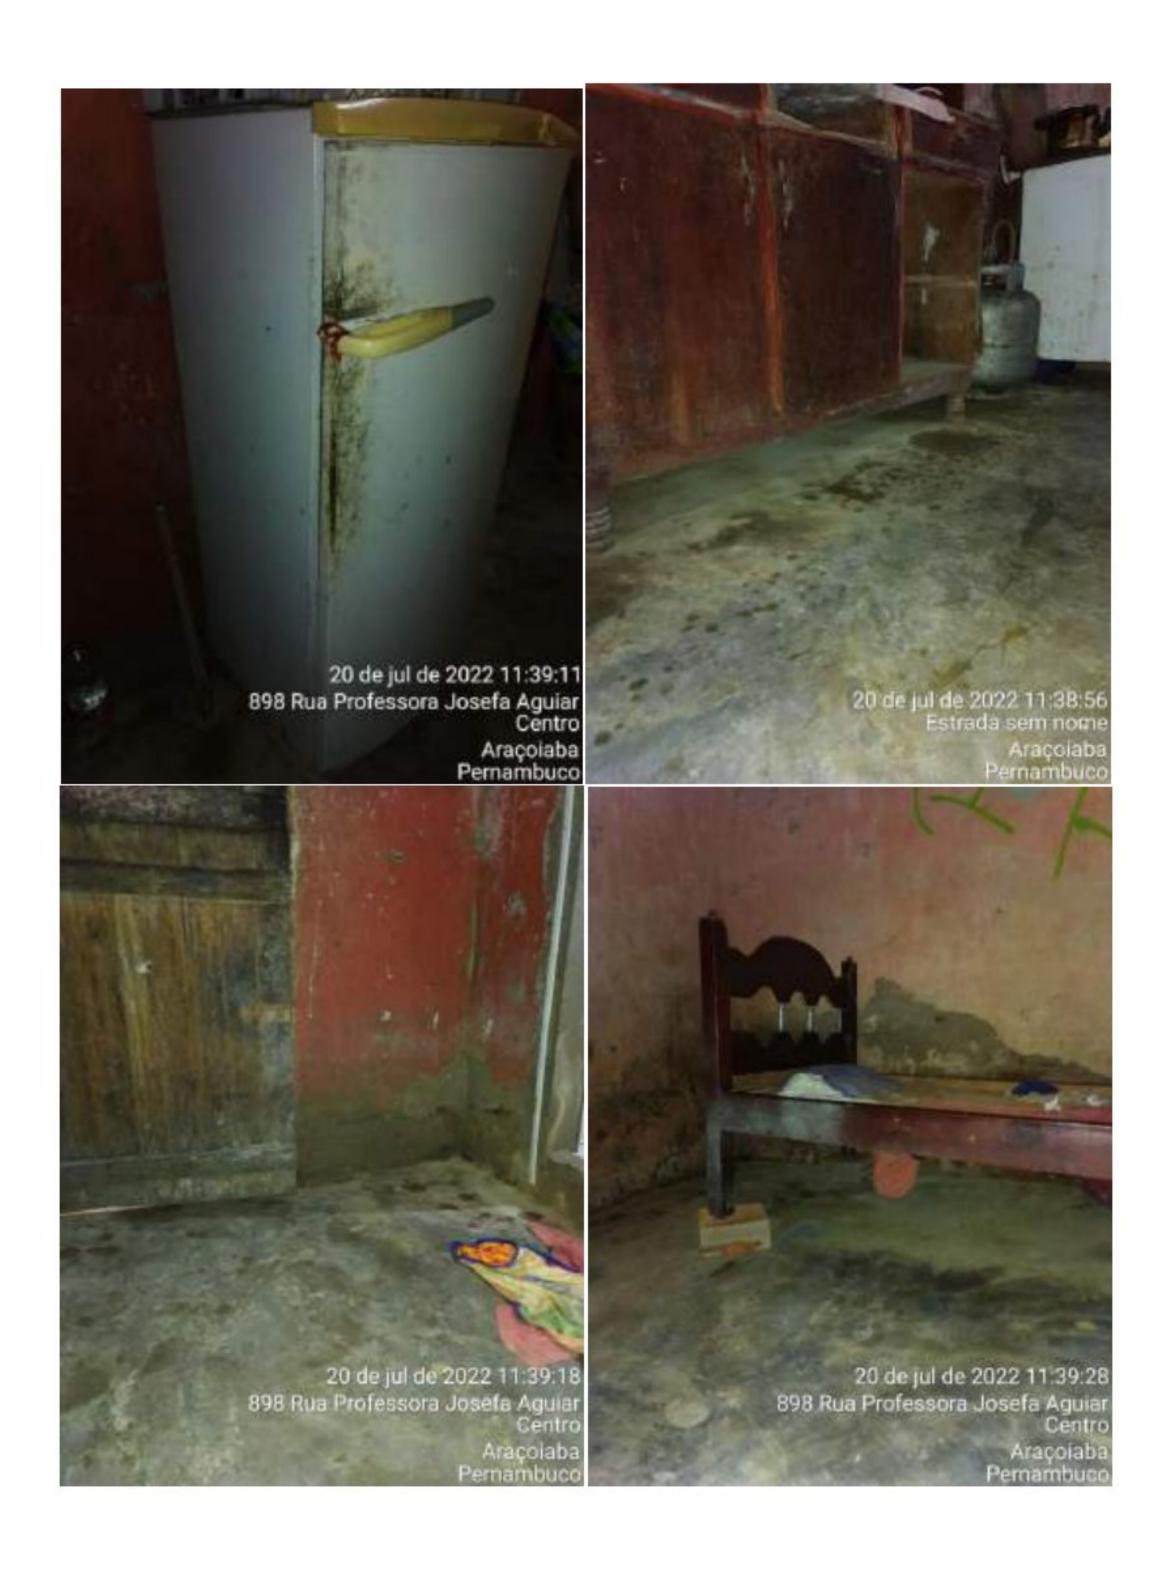

# Relatório Fotográfico

MUNICÍPIO: Araçoiaba UF: PE

DATA DA OCORRÊNCIA: 28/05/2022

SIMBOLOGIA:

**DESASTRE: Alagamentos** 

### 1. SITUAÇÃO 1

### 1.1 IMAGENS DA SITUAÇÃO

### 1.2 DESCRIÇÃO DA SITUAÇÃO

Conjutor de motor bomba para esgotar as caixas de águas pluviais que não tinha vazão suficiente para drenar a região da baixada e escavação o auxiliar na drenagem

### 2. SITUAÇÃO 2

# 2.2 DESCRIÇÃO DA SITUAÇÃO

Alagamento na região conhecida por "Baixada", Rua Cabo, Paulista e Josefa de Aguiar