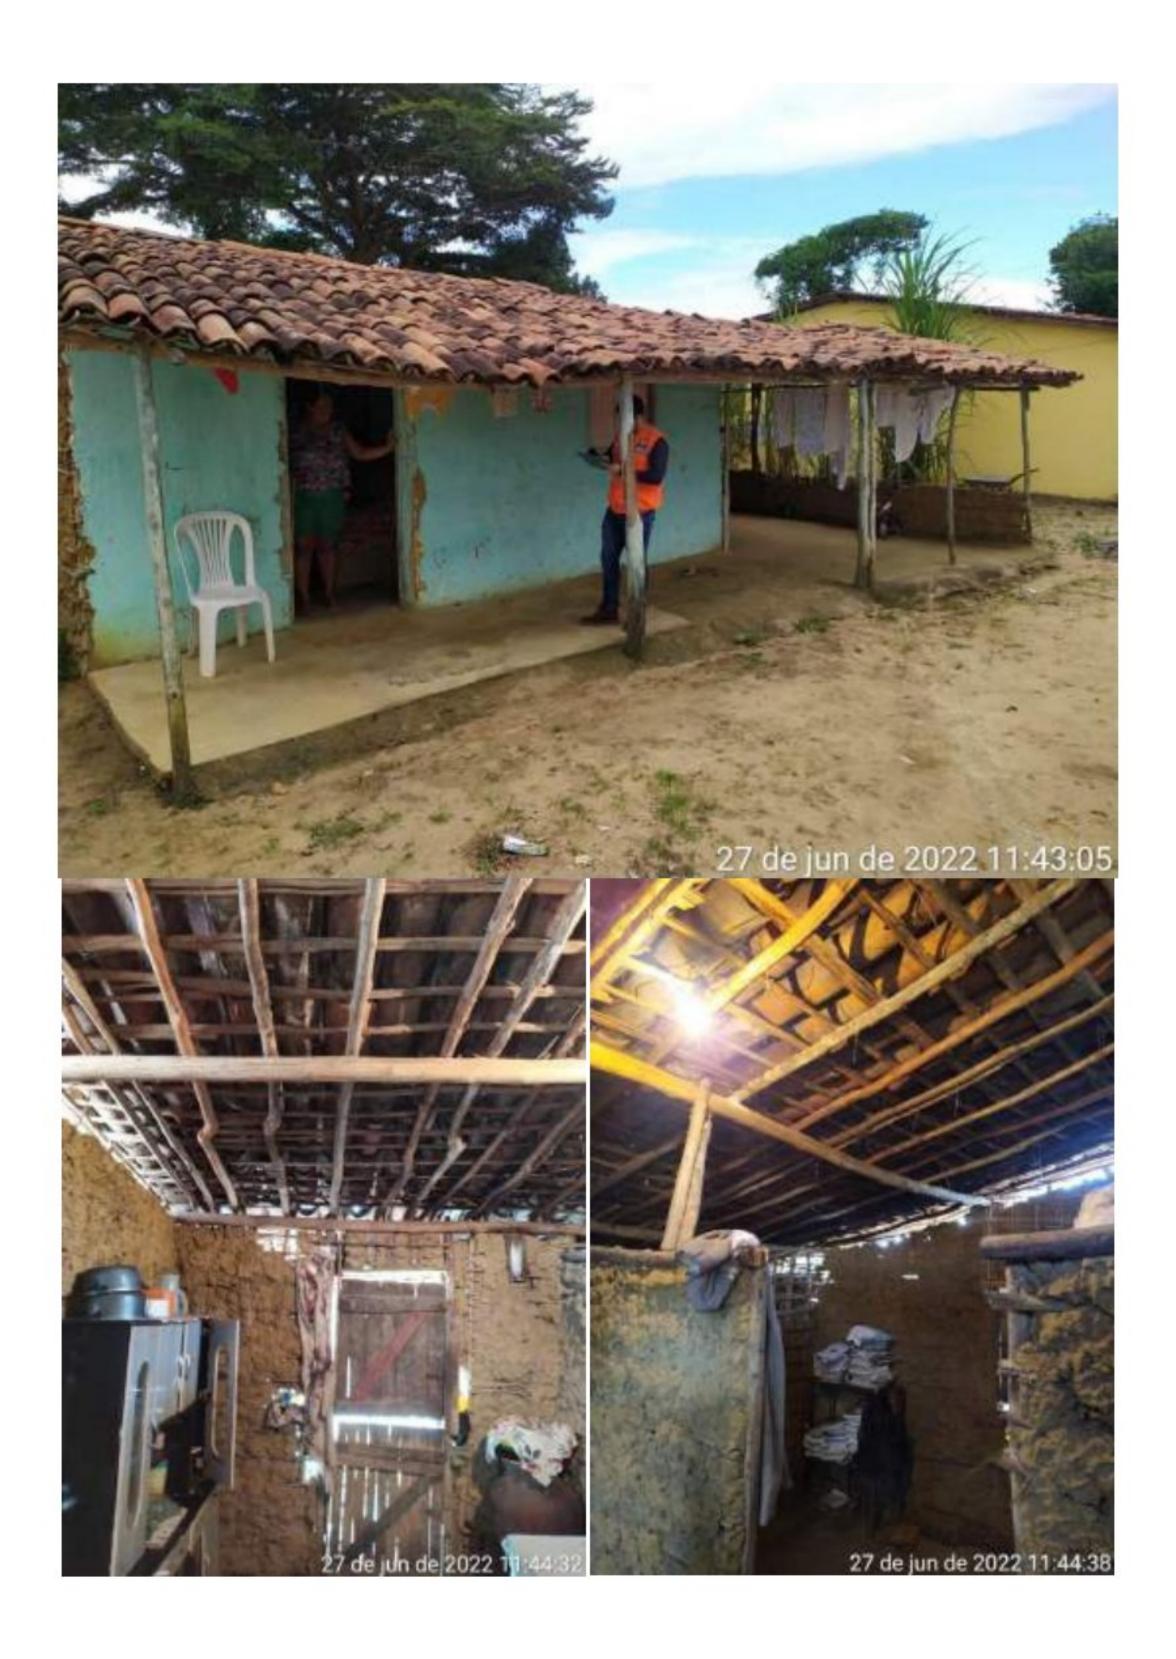

# 2.2 DESCRIÇÃO DA SITUAÇÃO

Alagamento na região conhecida por "Baixada", Rua Cabo, Paulista e Josefa de Aguiar