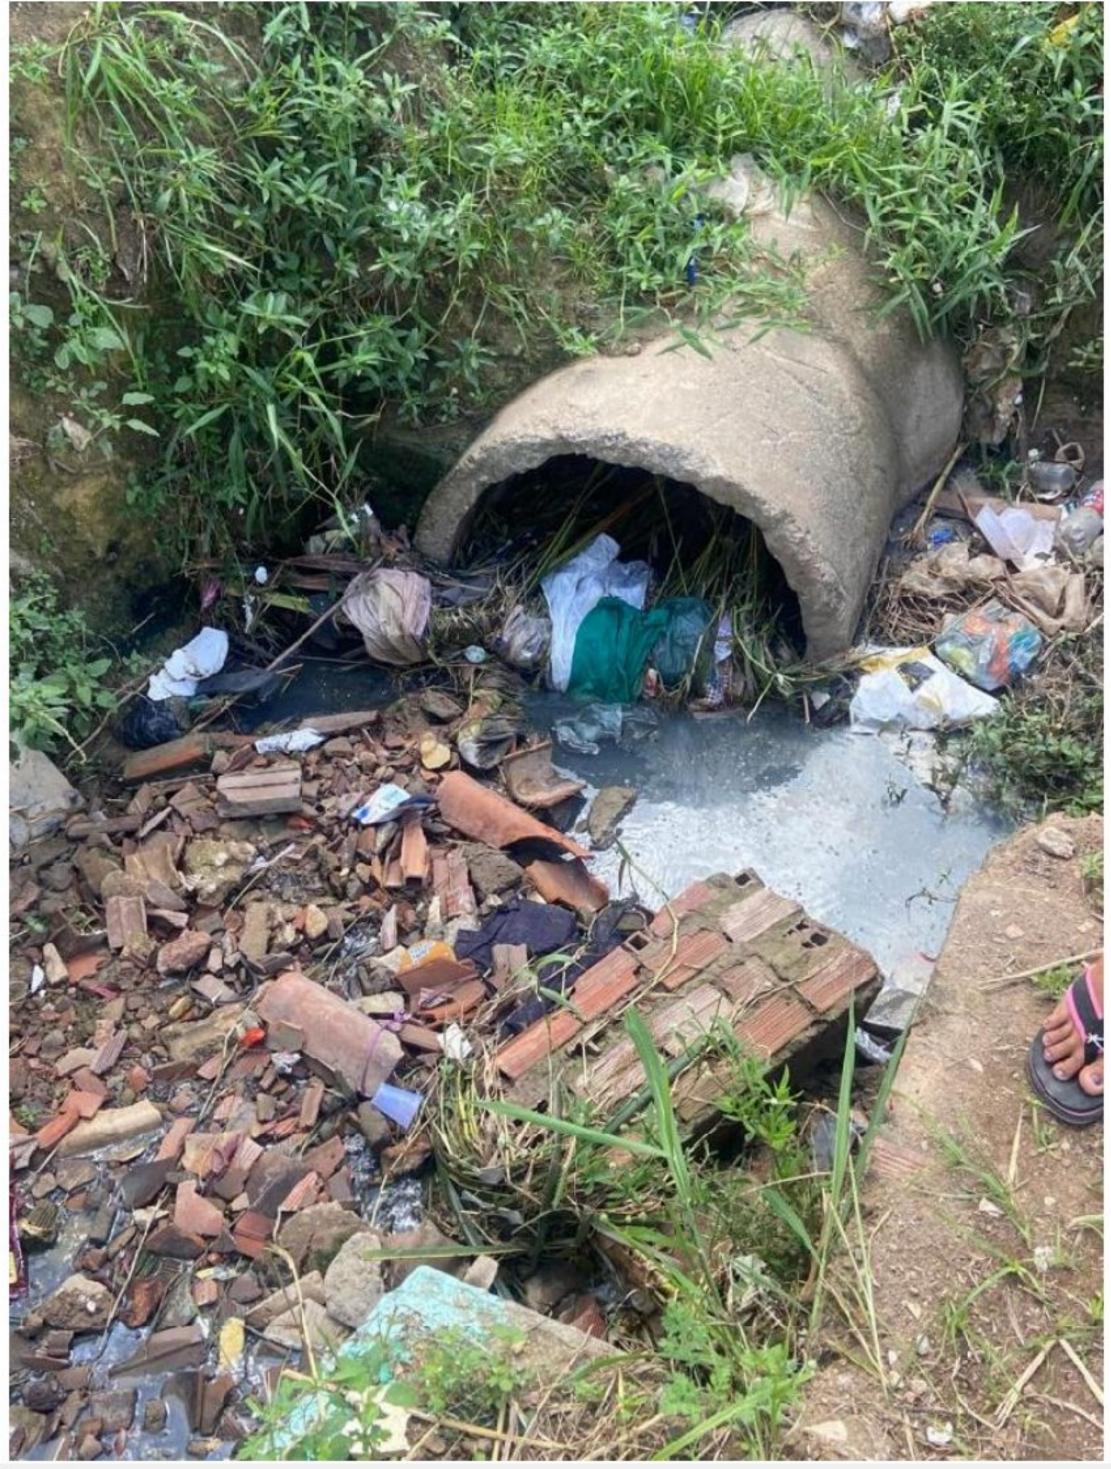

### 2. SITUAÇÃO 2

# 2.2 DESCRIÇÃO DA SITUAÇÃO

Alagamento na região conhecida por "Baixada", Rua Cabo, Paulista e Josefa de Aguiar