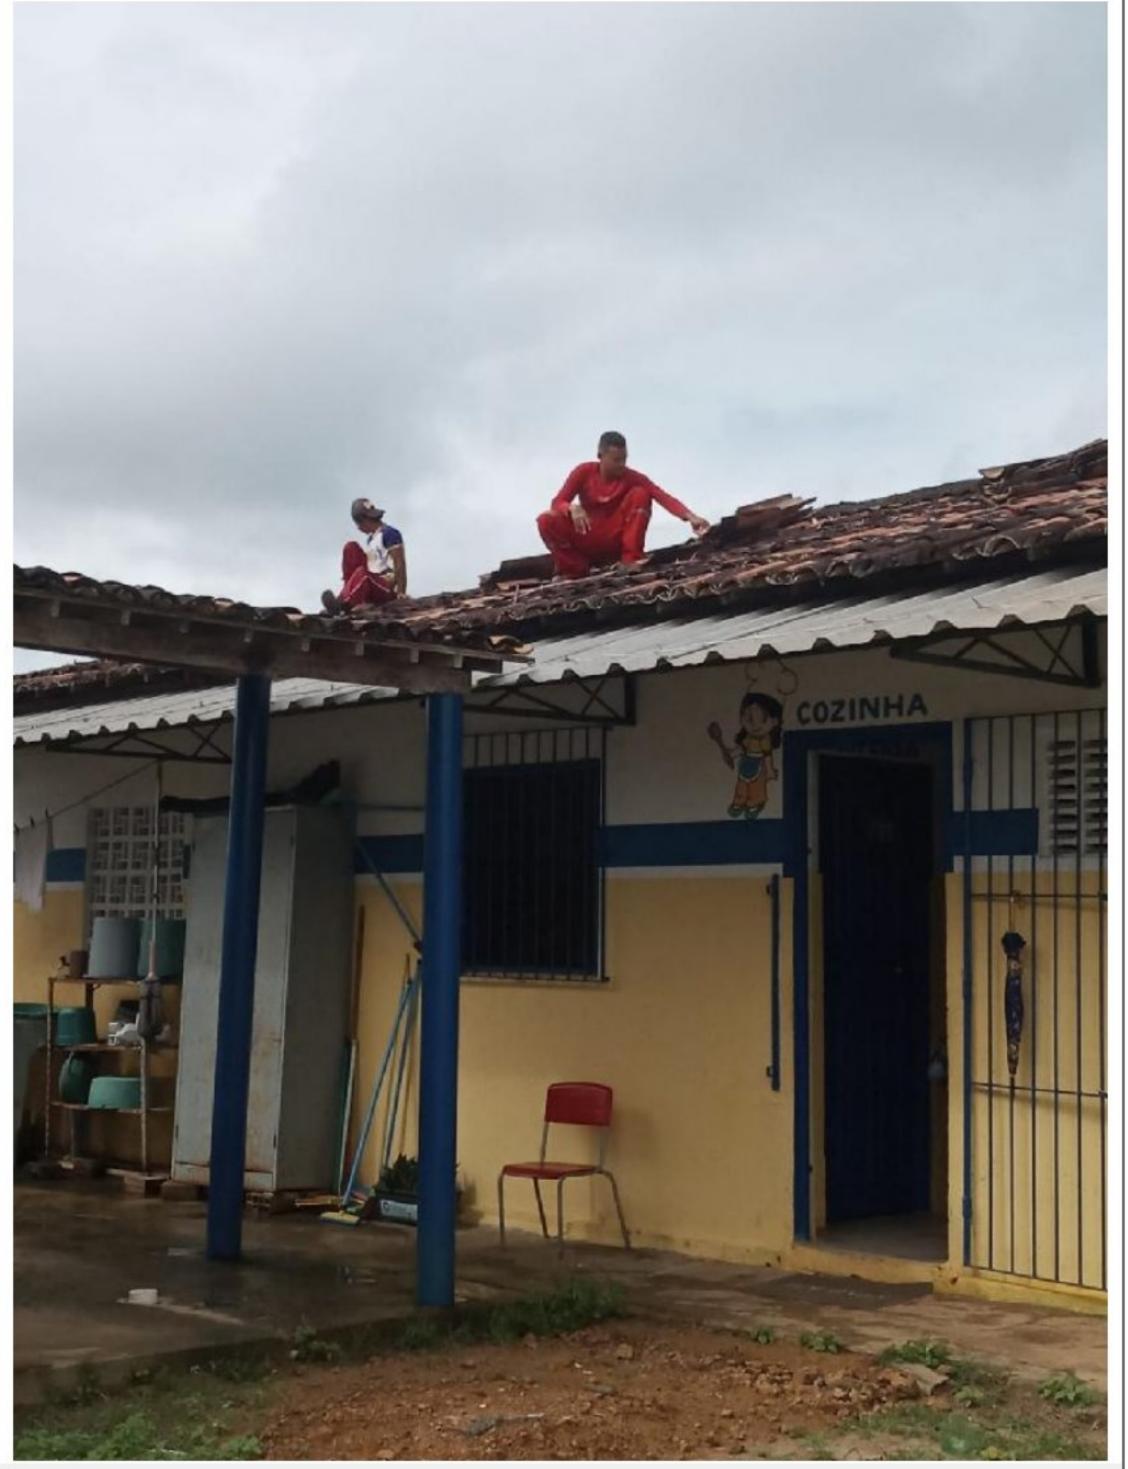

### 1. SITUAÇÃO 1

### 1.1 IMAGENS DA SITUAÇÃO

### 1.2 DESCRIÇÃO DA SITUAÇÃO

Conjutor de motor bomba para esgotar as caixas de águas pluviais que não tinha vazão suficiente para drenar a região da baixada e escavação o auxiliar na drenagem