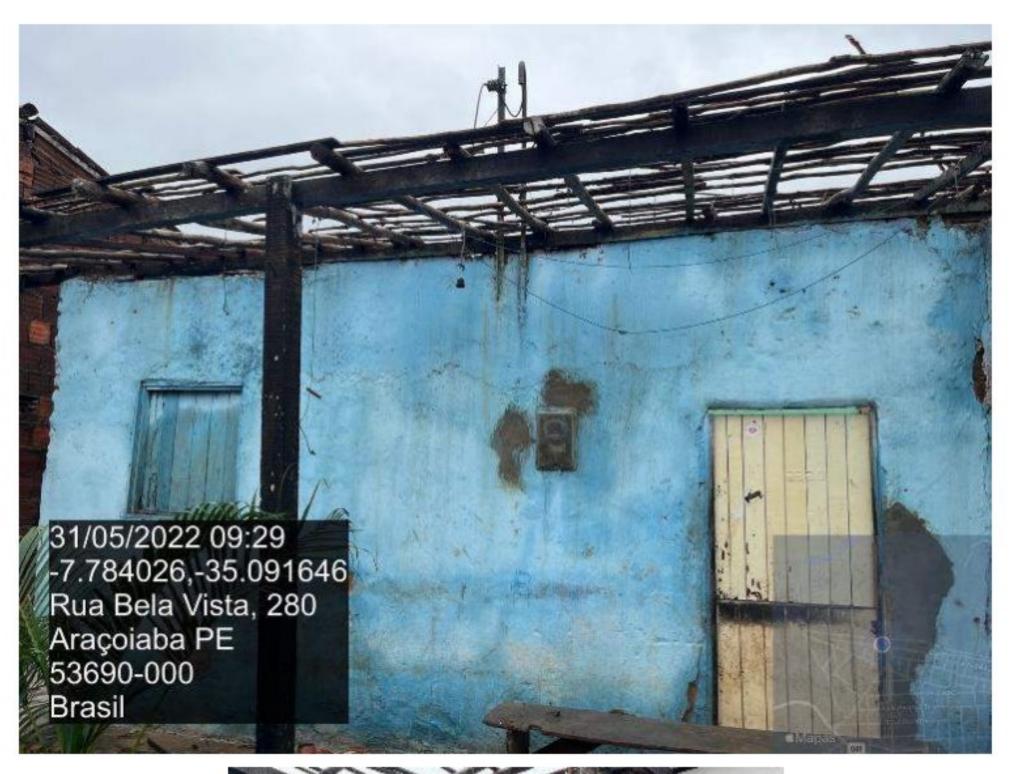

### 2. SITUAÇÃO 2

# 2.2 DESCRIÇÃO DA SITUAÇÃO

Alagamento na região conhecida por "Baixada", Rua Cabo, Paulista e Josefa de Aguiar