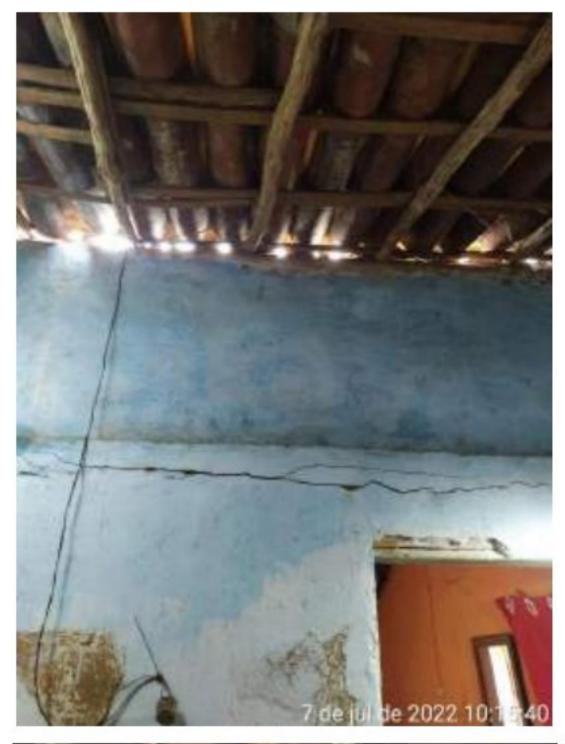

# Relatório Fotográfico

MUNICÍPIO: Araçoiaba UF: PE

DATA DA OCORRÊNCIA: 28/05/2022

SIMBOLOGIA:

**DESASTRE: Alagamentos** 

### 1. SITUAÇÃO 1

### 1.1 IMAGENS DA SITUAÇÃO

### 1.2 DESCRIÇÃO DA SITUAÇÃO

Conjutor de motor bomba para esgotar as caixas de águas pluviais que não tinha vazão suficiente para drenar a região da baixada e escavação o auxiliar na drenagem