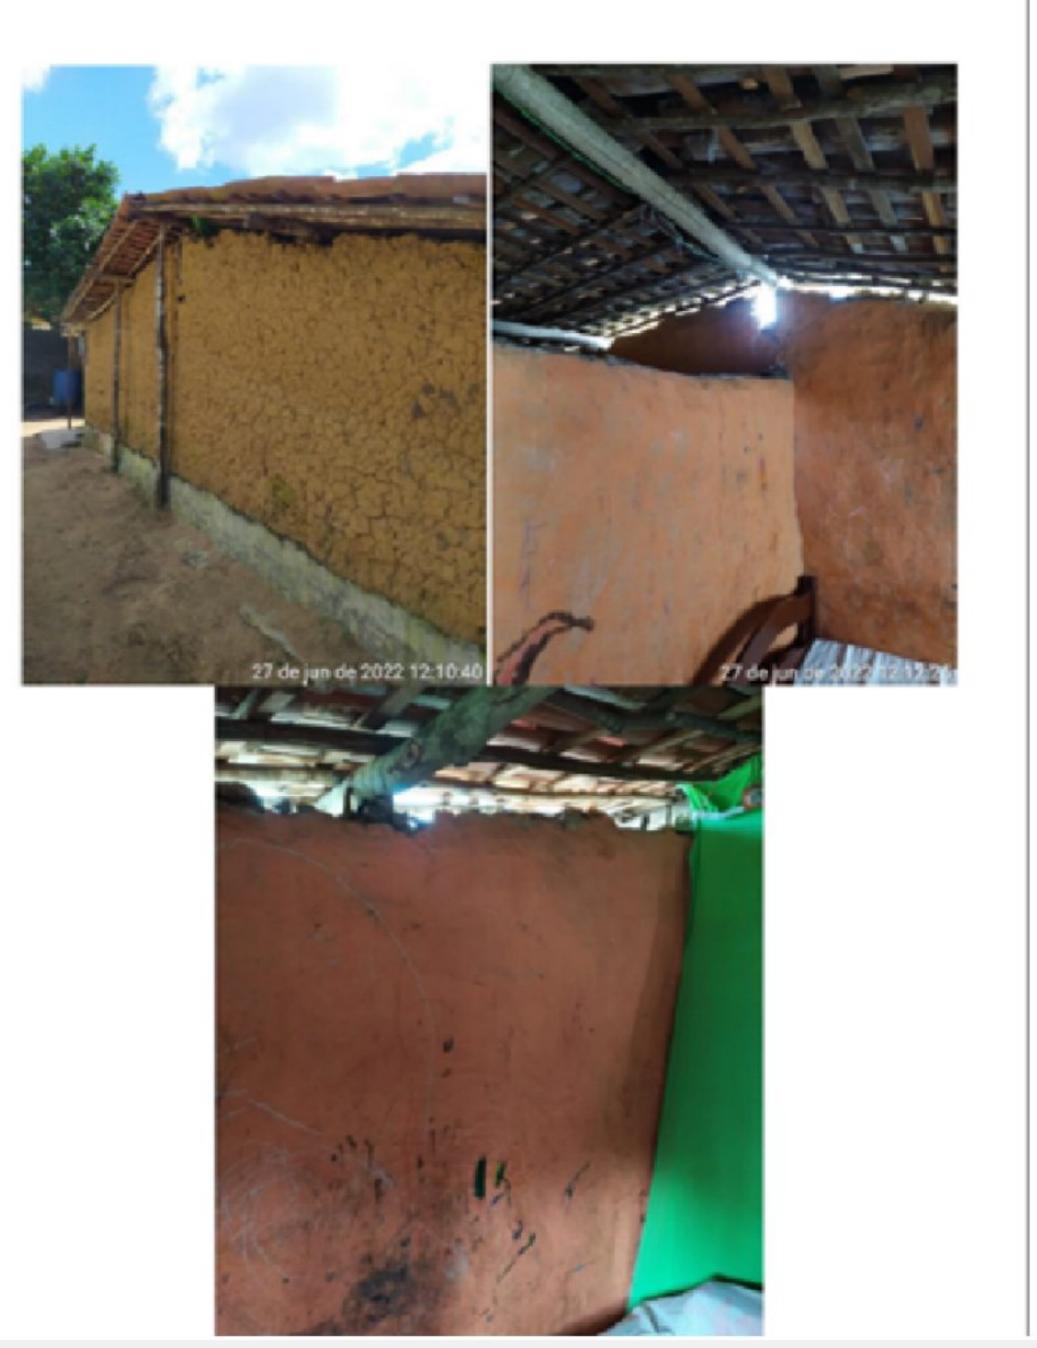

de alvenaria e telhados



Desabamento total de casa de taipa, e comprometimento das demais casas vizinhas



Desabamento de muros de 3 residências

# SISTEMA NACIONAL DE PROTEÇÃO E DEFESA CIVIL - SINPDEC



# Relatório de Diagnóstico

UF: PE MUNICÍPIO: Araçoiaba SIMBOLOGIA:

DESASTRE: Alagamentos DATA DA OCORRÊNCIA: 28/05/2022



## 2. Informações do diagnóstico

#### 2.1 Como a estrutura foi afetada?

Estruturas em condições precárias, agravando a situação por conta do grande volume de chuvas

### 2.2 Foi realizada alguma ação paliativa como resposta imediata ao desastre?

Retirada das familias

### 2.3 Quantas pessoas foram diretamente atingidas?

40

### 2.4 Quais os prejuízos e limitações a que estão submetidas?

Reconstrução total das unidades

Felipe de Barros Melo 079.379.864-76



Legenda:

Unidade Habitacional Interditada - Distrito de Canaã



Unidade Habitacional Interditada - Distrito de Canaã





Unidade Habitacional Interditada - Distrito de Canaã







### Ofício nº 027/2022/COMDEC-ARA

Araçoiaba, 13 de junho de 2022

Ao Senhor Alexandre Lucas Alves Secretário Nacional de Proteção e Defesa Civil Esplanada dos Ministérios, Bloco E, 7º andar, Sala 704 CEP: 70.067-901 - Brasília/DF

Assunto: Solicitação de recursos.

Senhor Secretário,

Cumprimentando-o cordialmente, venho por meio deste, fundamentado no que dispõe a Lei nº12.340/2010, encaminhar em anexo o plano de trabalho e relatório de conforme dispõe no Art. 2º da Portaria MI 384/2014, (DOU diagnóstico, nº207,27/10/2014,seção,p.17/18), a fim de solicitar recursos da União na ordem de 5.011.000,00 (Cinco