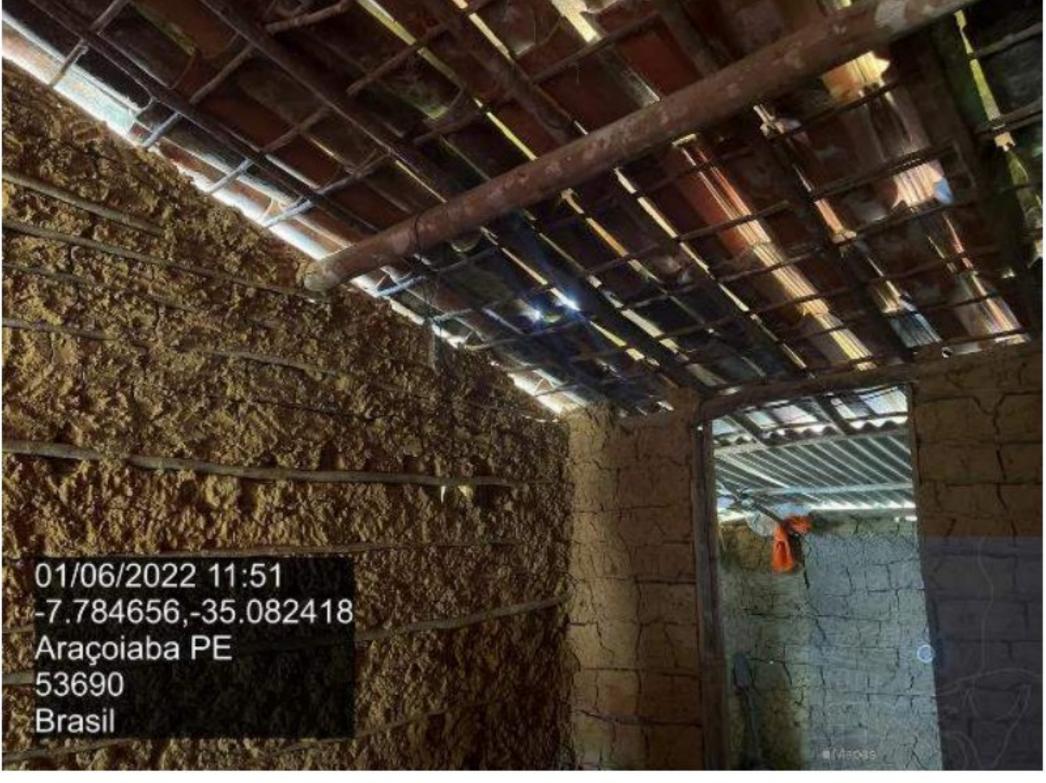

### 1.2 DESCRIÇÃO DA SITUAÇÃO

Conjutor de motor bomba para esgotar as caixas de águas pluviais que não tinha vazão suficiente para drenar a região da baixada e escavação o auxiliar na drenagem