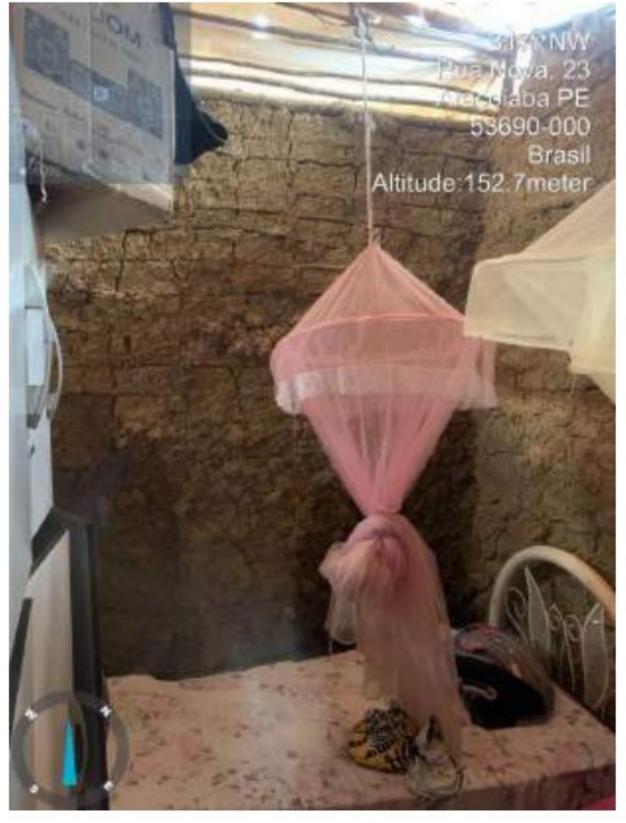

### 1.2 DESCRIÇÃO DA SITUAÇÃO

Conjutor de motor bomba para esgotar as caixas de águas pluviais que não tinha vazão suficiente para drenar a região da baixada e escavação o auxiliar na drenagem