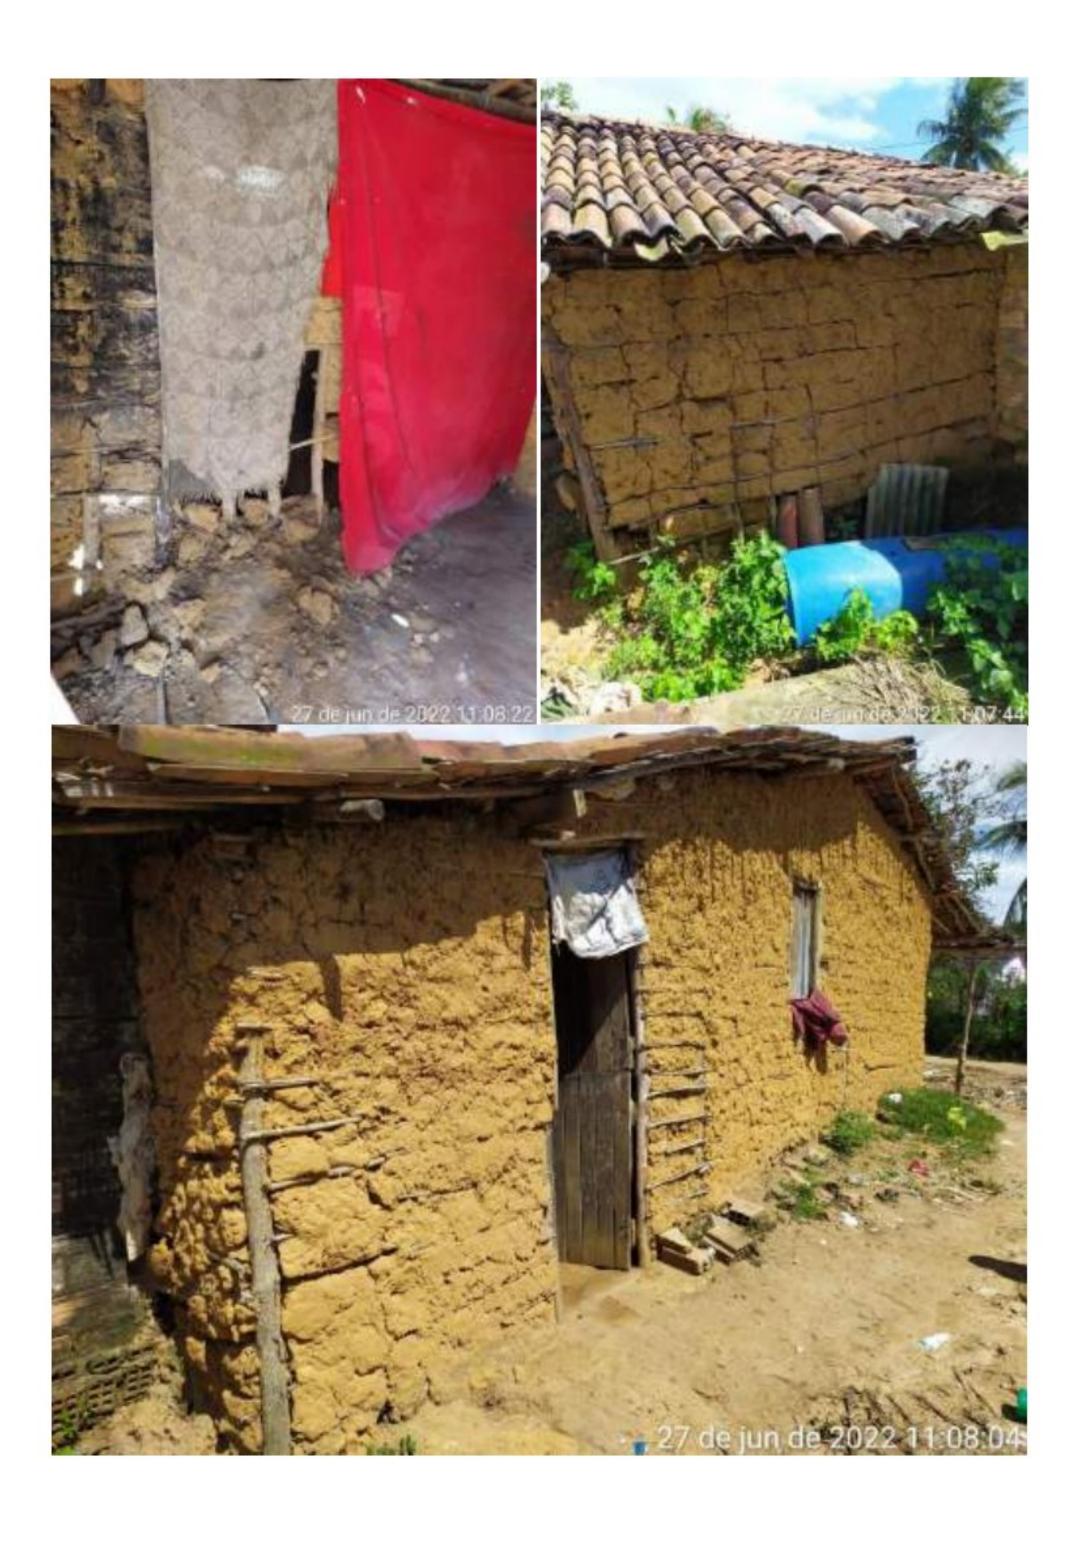

### 1. SITUAÇÃO 1

### 1.1 IMAGENS DA SITUAÇÃO

### 1.2 DESCRIÇÃO DA SITUAÇÃO

Conjutor de motor bomba para esgotar as caixas de águas pluviais que não tinha vazão suficiente para drenar a região da baixada e escavação o auxiliar na drenagem