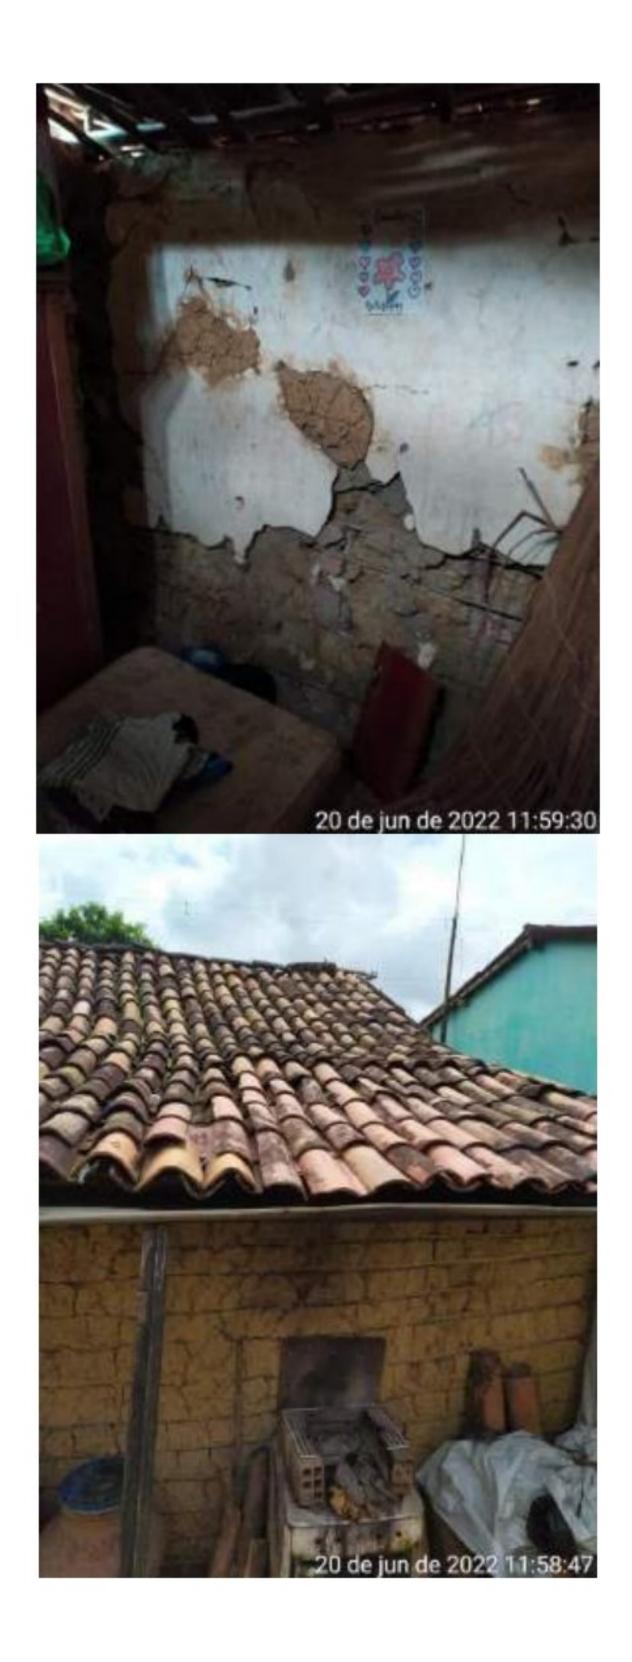

### C. DANOS MATERIAIS:

Residências danificadas, estradas inutilizadas, movimentação de terra próximo a via de acesso, sistema de drenagem rompidos/inutilizados, canais para drenagem fechados.

### 6.2.1 Descrição

Residências danificadas, cobertas, paredes tombadas, móveis e eletrodomésticos inutilizados. Estradas inutilizadas, movimentação de terra próximo a rodovia, sistema de drenagem rompidos/inutilizados. Trata-se de um levantamento parcial, podendo haver alterações, uma vez que não tivemos acesso total em todas as áreas de desastres, como também as continuidades de chuvas na região.