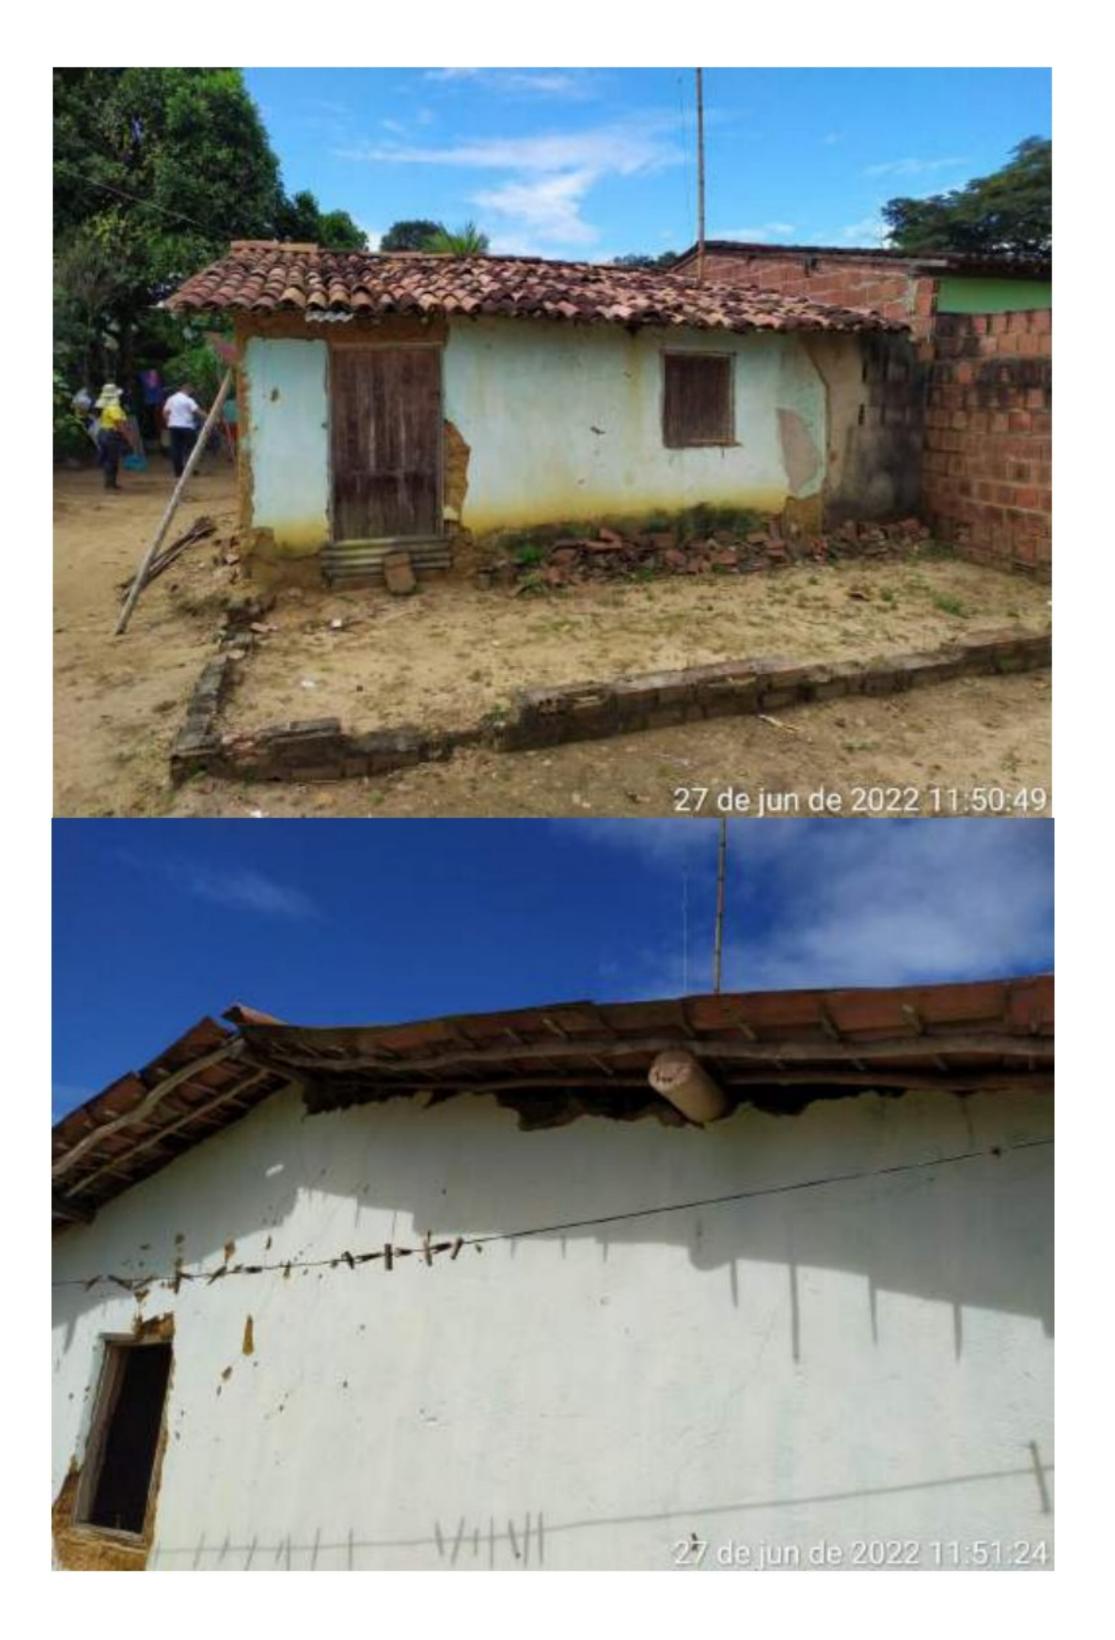

# 2.2 DESCRIÇÃO DA SITUAÇÃO

Alagamento na região conhecida por "Baixada", Rua Cabo, Paulista e Josefa de Aguiar