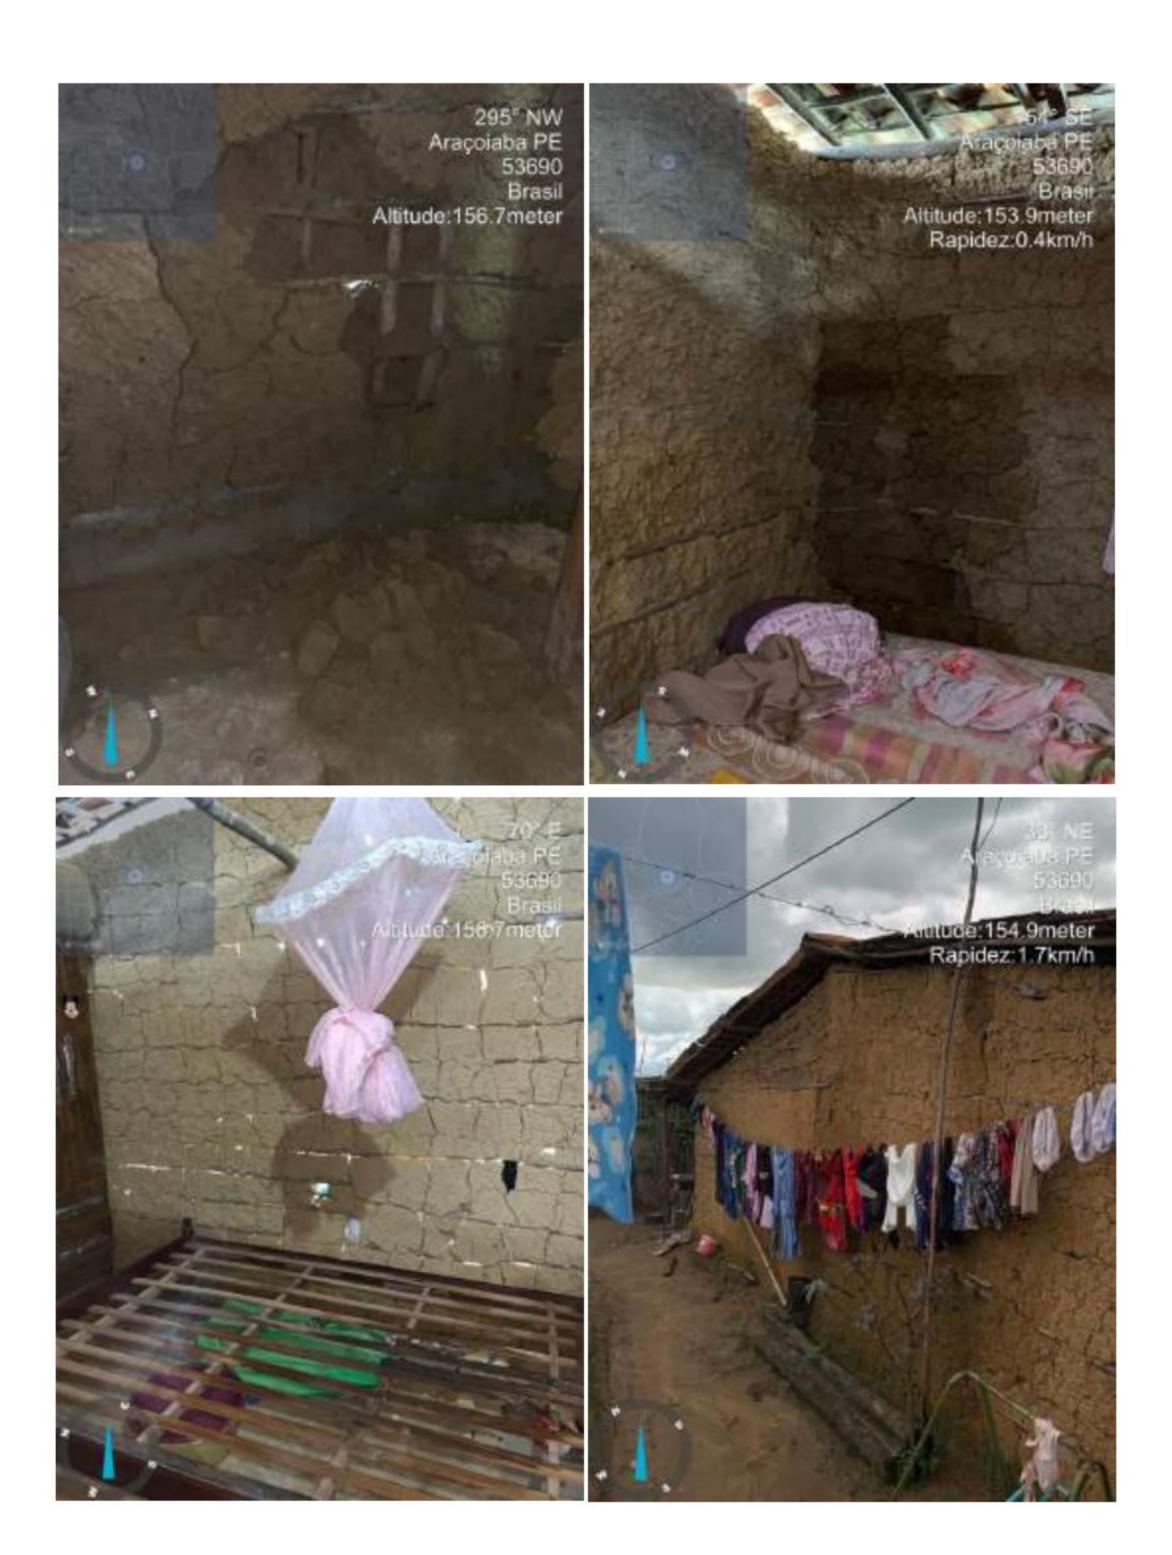

### 1.2 DESCRIÇÃO DA SITUAÇÃO

Conjutor de motor bomba para esgotar as caixas de águas pluviais que não tinha vazão suficiente para drenar a região da baixada e escavação o auxiliar na drenagem

# 2.2 DESCRIÇÃO DA SITUAÇÃO

Alagamento na região conhecida por "Baixada", Rua Cabo, Paulista e Josefa de Aguiar