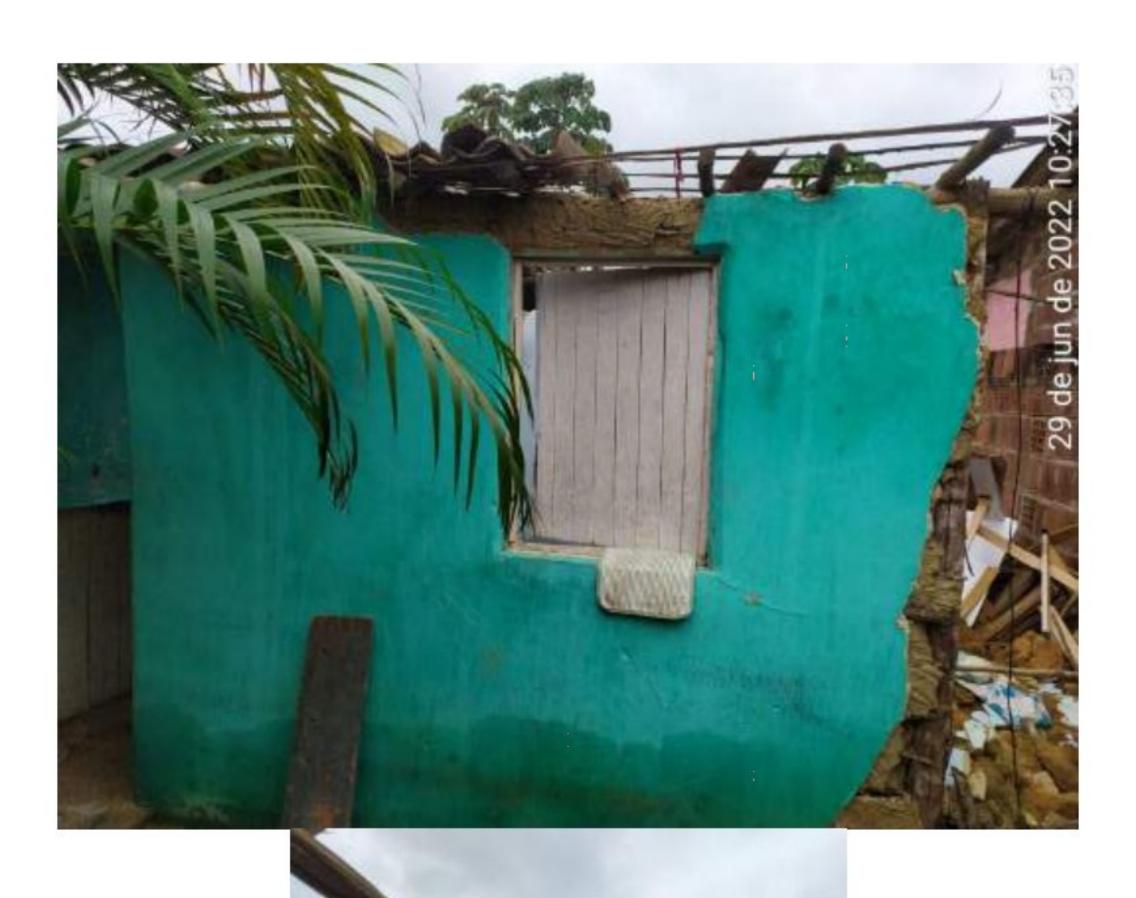

### 1.2 DESCRIÇÃO DA SITUAÇÃO

Conjutor de motor bomba para esgotar as caixas de águas pluviais que não tinha vazão suficiente para drenar a região da baixada e escavação o auxiliar na drenagem

# 2.2 DESCRIÇÃO DA SITUAÇÃO

Alagamento na região conhecida por "Baixada", Rua Cabo, Paulista e Josefa de Aguiar