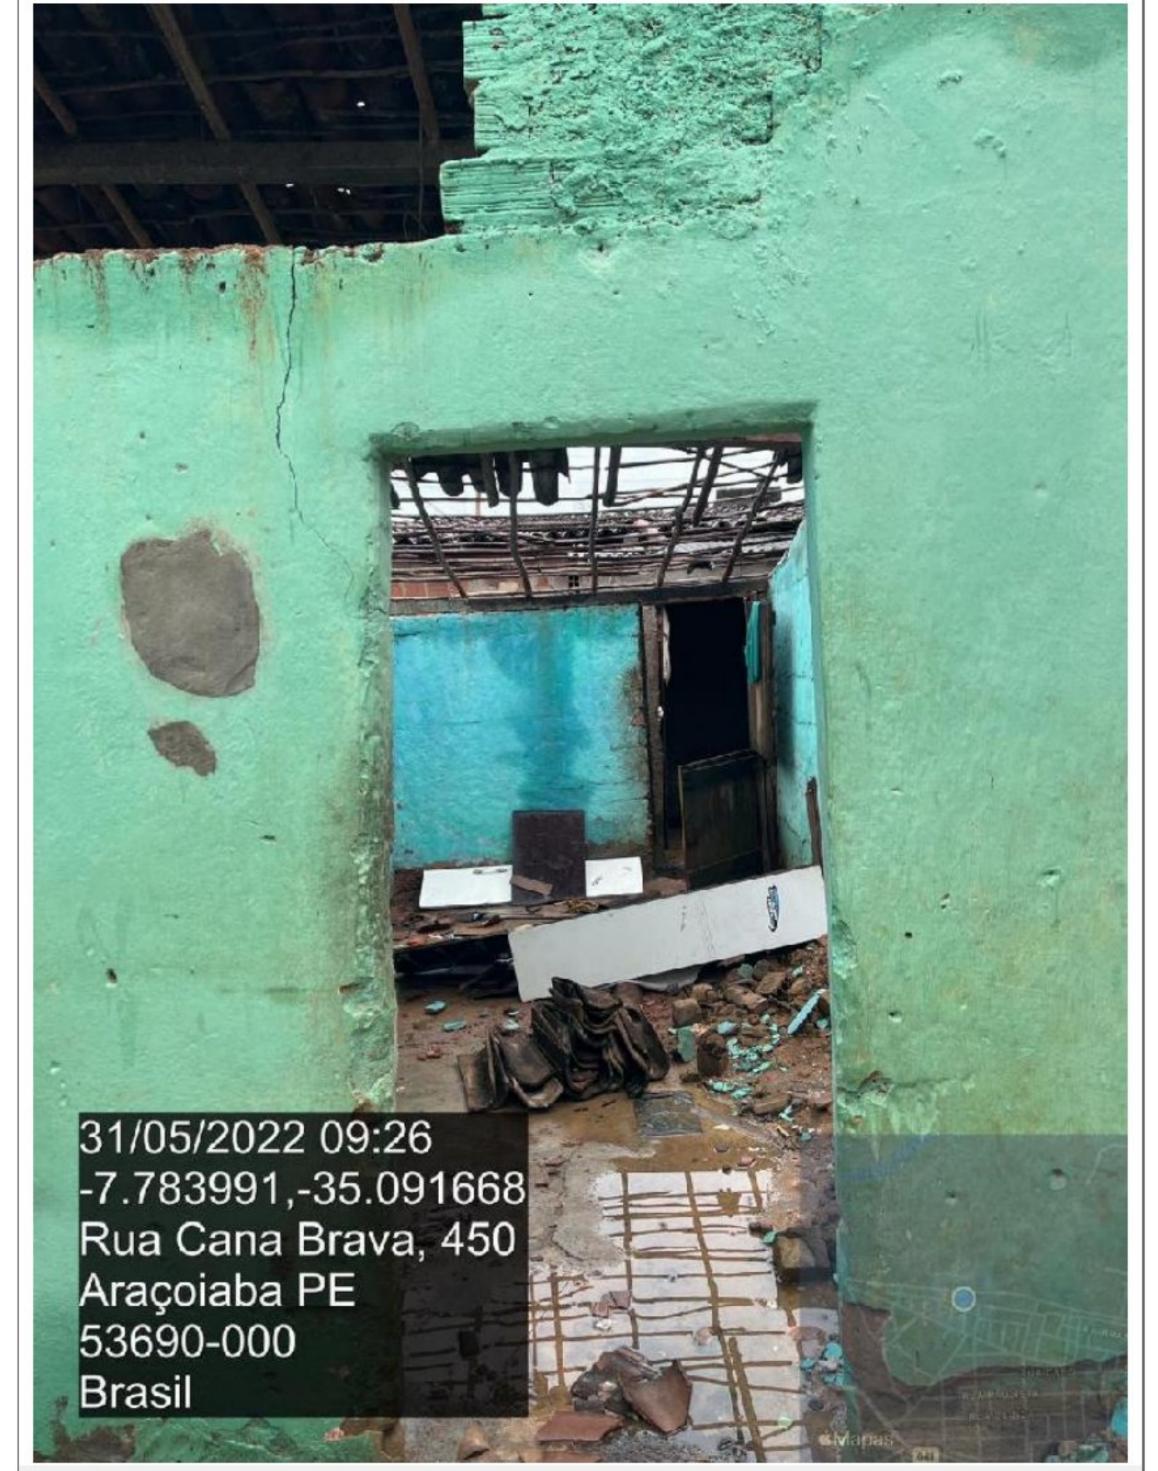

NICÍPIO: Araçoiaba SIMBOLOGIA:

DESASTRE: Alagamentos DATA DA OCORRÊNCIA: 28/05/2022



## 2. Informações do diagnóstico

#### 2.1 Como a estrutura foi afetada?

Desabamento total em diversas casas de taipas, e desabamento parcial em casas de alvenaria (nesses casos, a maioria foi desabamento de telhados).

#### 2.2 Foi realizada alguma ação paliativa como resposta imediata ao desastre?

Sim, casas de alvenaria que tiveram desabamento de telhados, foram reconstruídos, e forrados com lonas.

## 2.3 Quantas pessoas foram diretamente atingidas?

178

#### 2.4 Quais os prejuízos e limitações a que estão submetidas?

Famílias estão em casas de parentes na maioria dos casos, e as demais esperam ajuda para reconstruir.

Felipe de Barros Melo 079.379.864-76



Desabamento de alvenaria e telhados



Desabamento de alvenaria e telhados



Desabamento total de casa de taipa, e comprometimento das demais casas vizinhas



Desabamento de muros de 3 residências

## SISTEMA NACIONAL DE DOCTEÇÃO E DEFESA CIVIL - SINDDEC



## Relatório de Diagnóstico

UF: PE MUNICÍPIO: Araçoiaba SIMBOLOGIA:

DESASTRE: Alagamentos DATA DA OCORRÊNCIA: 28/05/2022



#### 2. Informações do diagnóstico

#### 2.1 Como a estrutura foi afetada?

Deslizamento de terra, fez com quem um dos sistemas de drenagem sofresse rompimento, além de tornar toda o talude bastante instável, temos moradias e ruas próximos a este movimento de terra.

#### 2.2 Foi realizada alguma ação paliativa como resposta imediata ao desastre?

Foi iniciada a obra de drenagem, que irá diminuir a vazão desse ponto que foi rompido, porém é necess