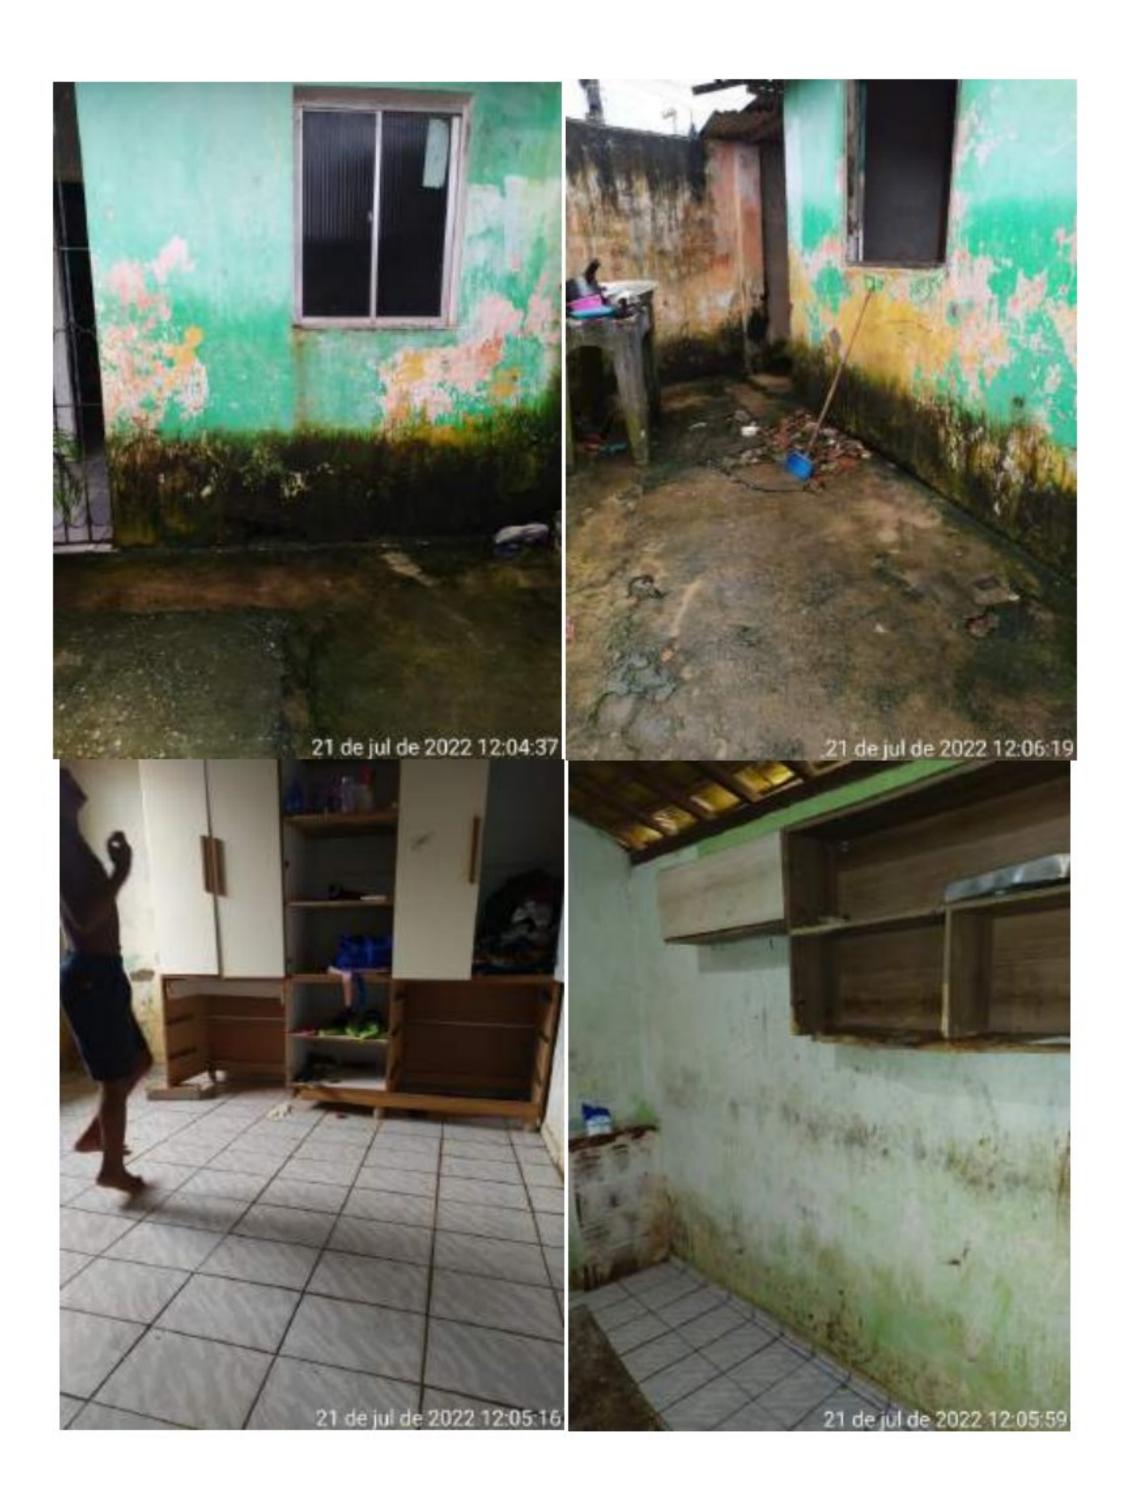

### 2. SITUAÇÃO 2

# 2.2 DESCRIÇÃO DA SITUAÇÃO

Alagamento na região conhecida por "Baixada", Rua Cabo, Paulista e Josefa de Aguiar