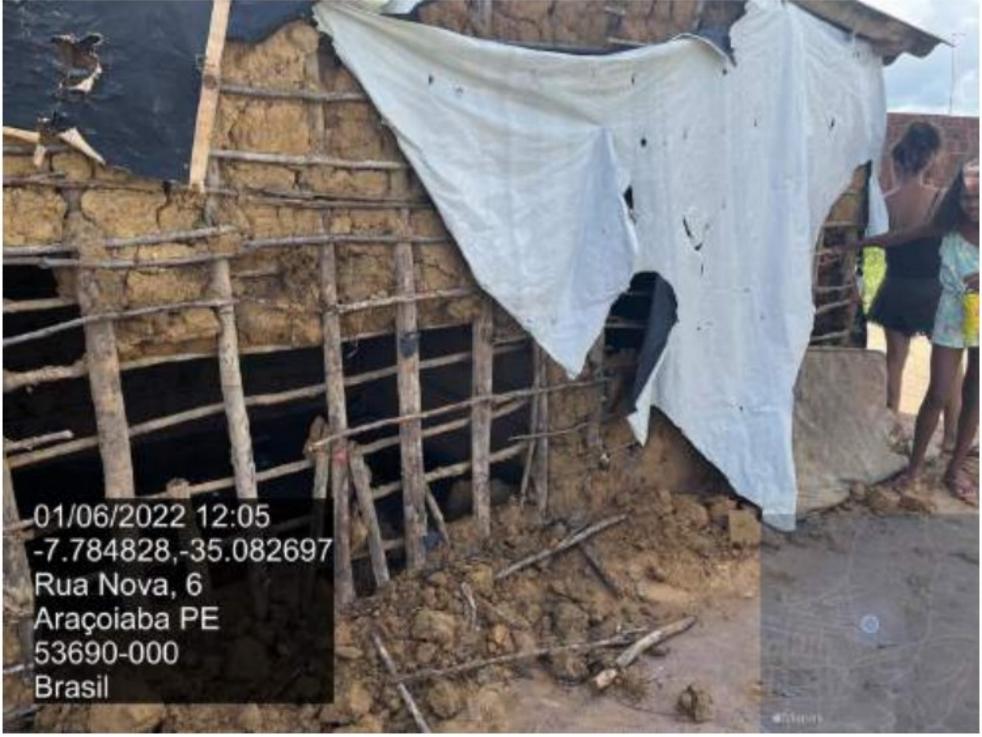

# Relatório Fotográfico

MUNICÍPIO: Araçoiaba UF: PE

DATA DA OCORRÊNCIA: 28/05/2022

SIMBOLOGIA:

**DESASTRE: Alagamentos** 

### 1. SITUAÇÃO 1

### 1.1 IMAGENS DA SITUAÇÃO

### 1.2 DESCRIÇÃO DA SITUAÇÃO

Conjutor de motor bomba para esgotar as caixas de águas pluviais que não tinha vazão suficiente para drenar a região da baixada e escavação o auxiliar na drenagem

### 2. SITUAÇÃO 2

# 2.2 DESCRIÇÃO DA SITUAÇÃO

Alagamento na região conhecida por "Baixada", Rua Cabo, Paulista e Josefa de Aguiar