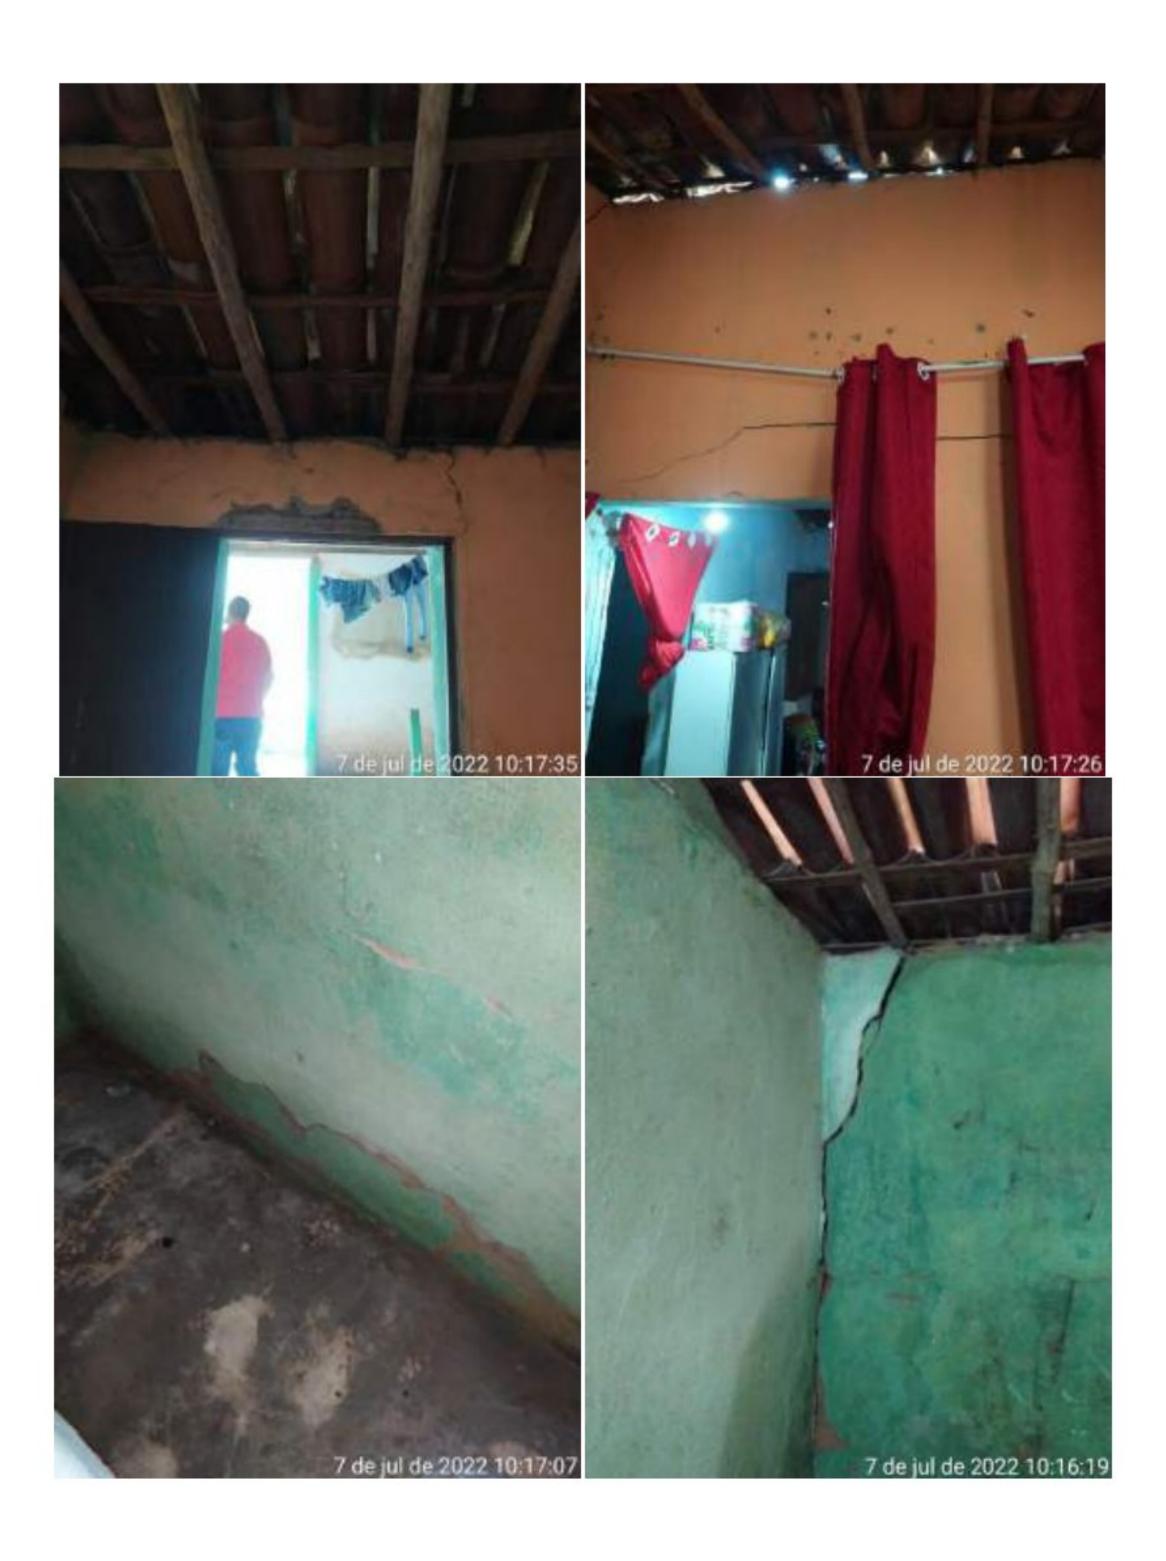

### 1.2 DESCRIÇÃO DA SITUAÇÃO

Conjutor de motor bomba para esgotar as caixas de águas pluviais que não tinha vazão suficiente para drenar a região da baixada e escavação o auxiliar na drenagem

# 2.2 DESCRIÇÃO DA SITUAÇÃO

Alagamento na região conhecida por "Baixada", Rua Cabo, Paulista e Josefa de Aguiar