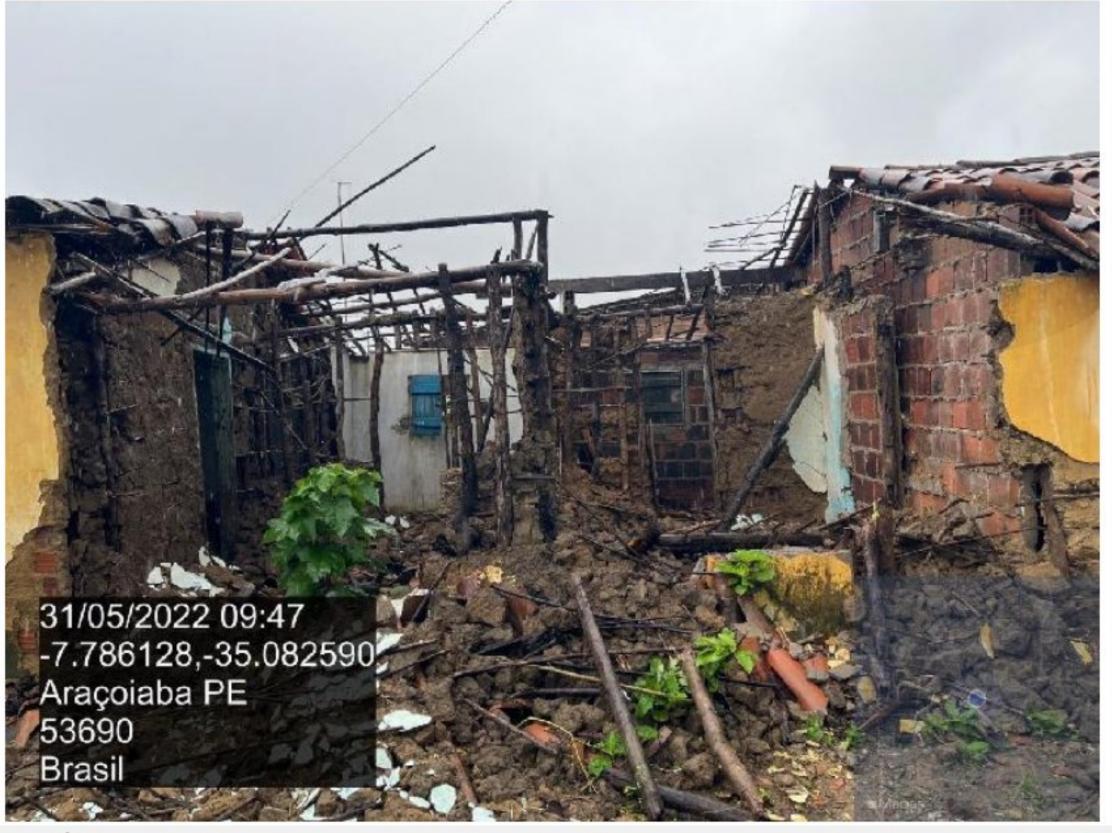

### 1. SITUAÇÃO 1

### 1.1 IMAGENS DA SITUAÇÃO

### 1.2 DESCRIÇÃO DA SITUAÇÃO

Conjutor de motor bomba para esgotar as caixas de águas pluviais que não tinha vazão suficiente para drenar a região da baixada e escavação o auxiliar na drenagem