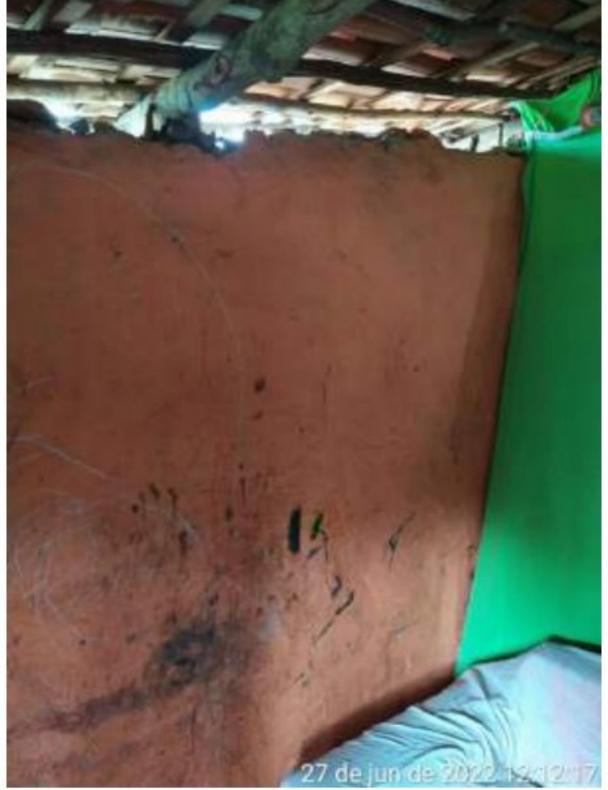

### 1.2 DESCRIÇÃO DA SITUAÇÃO

Conjutor de motor bomba para esgotar as caixas de águas pluviais que não tinha vazão suficiente para drenar a região da baixada e escavação o auxiliar na drenagem