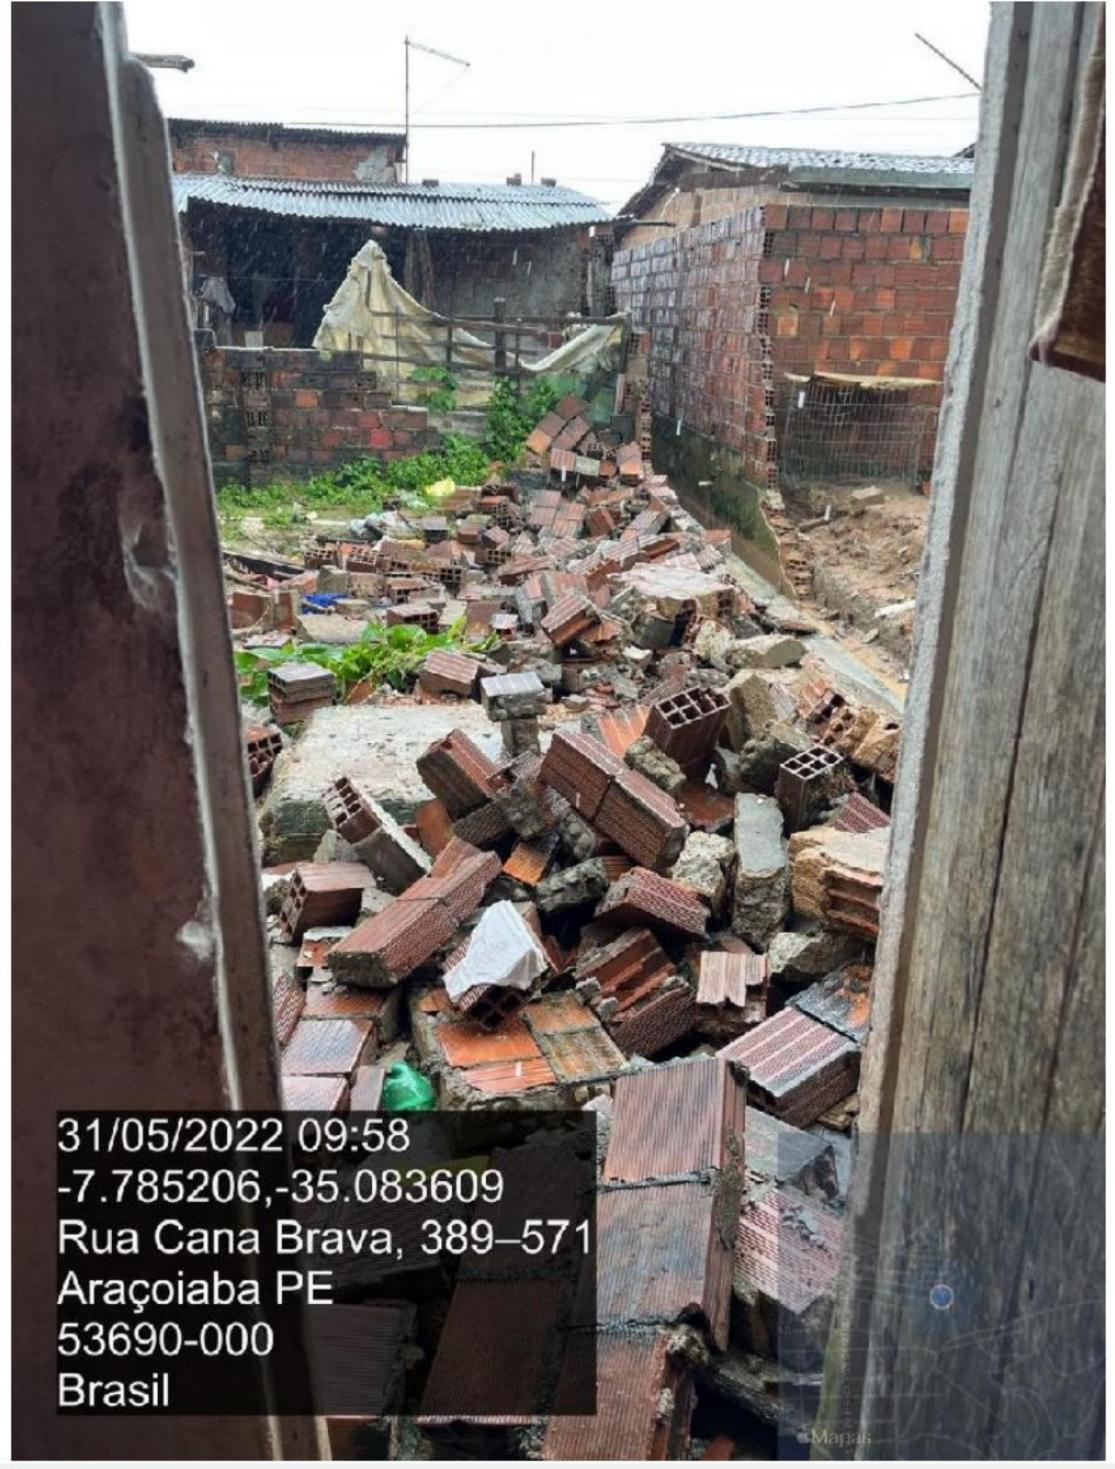

# 2.2 DESCRIÇÃO DA SITUAÇÃO

Alagamento na região conhecida por "Baixada", Rua Cabo, Paulista e Josefa de Aguiar