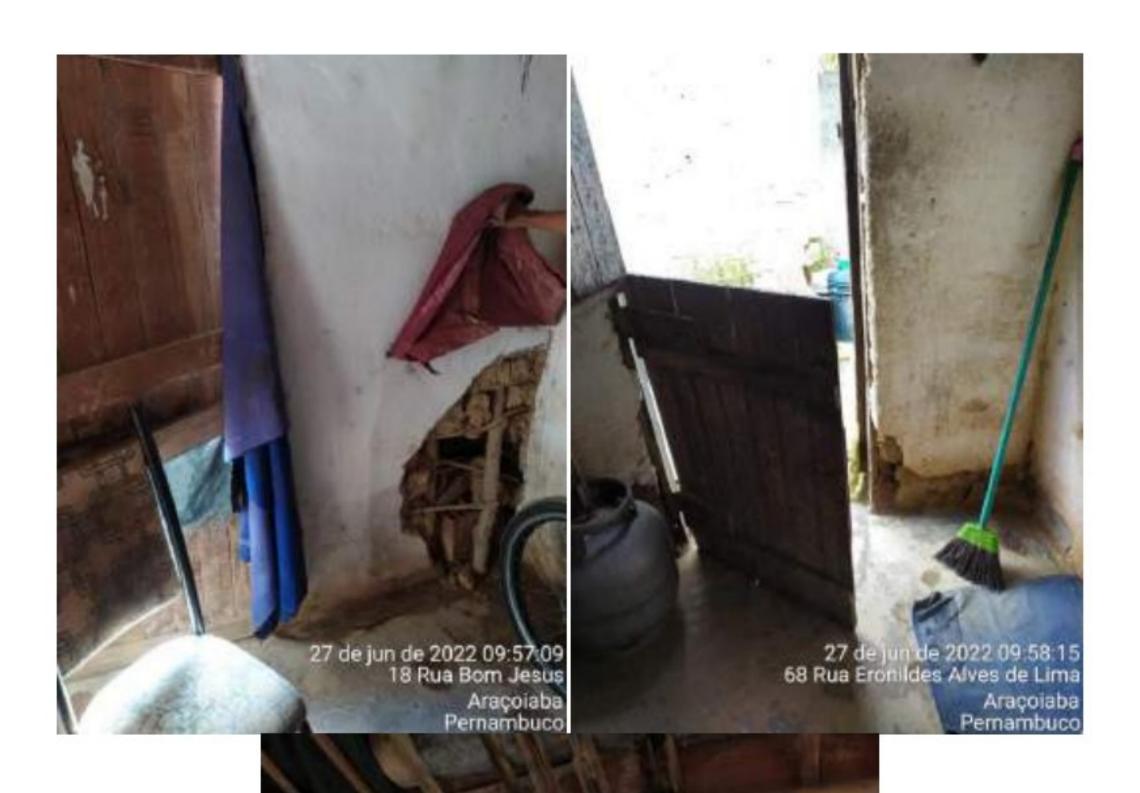

# Relatório Fotográfico

MUNICÍPIO: Araçoiaba UF: PE

DATA DA OCORRÊNCIA: 28/05/2022

SIMBOLOGIA:

**DESASTRE: Alagamentos** 

### 1.1 IMAGENS DA SITUAÇÃO

### 1.2 DESCRIÇÃO DA SITUAÇÃO

Conjutor de motor bomba para esgotar as caixas de águas pluviais que não tinha vazão suficiente para drenar a região da baixada e escavação o auxiliar na drenagem

### C. DANOS MATERIAIS:

Residências danificadas, estradas inutilizadas, movimentação de terra próximo a via de acesso, sistema de drenagem rompidos/inutilizados, canais para drenagem fechados.

### 6.2.1 Descrição

Residências danificadas, cobertas, paredes tombadas, móveis e eletrodomésticos inutilizados. Estradas inutilizadas, movimentação de terra próximo a rodovia, sistema de drenagem rompidos/inutilizados. Trata-se de um levantamento parcial, podendo haver alterações, uma vez que não tivemos acesso total em todas as áreas de desastres, como também as continuidades de chuvas na região.