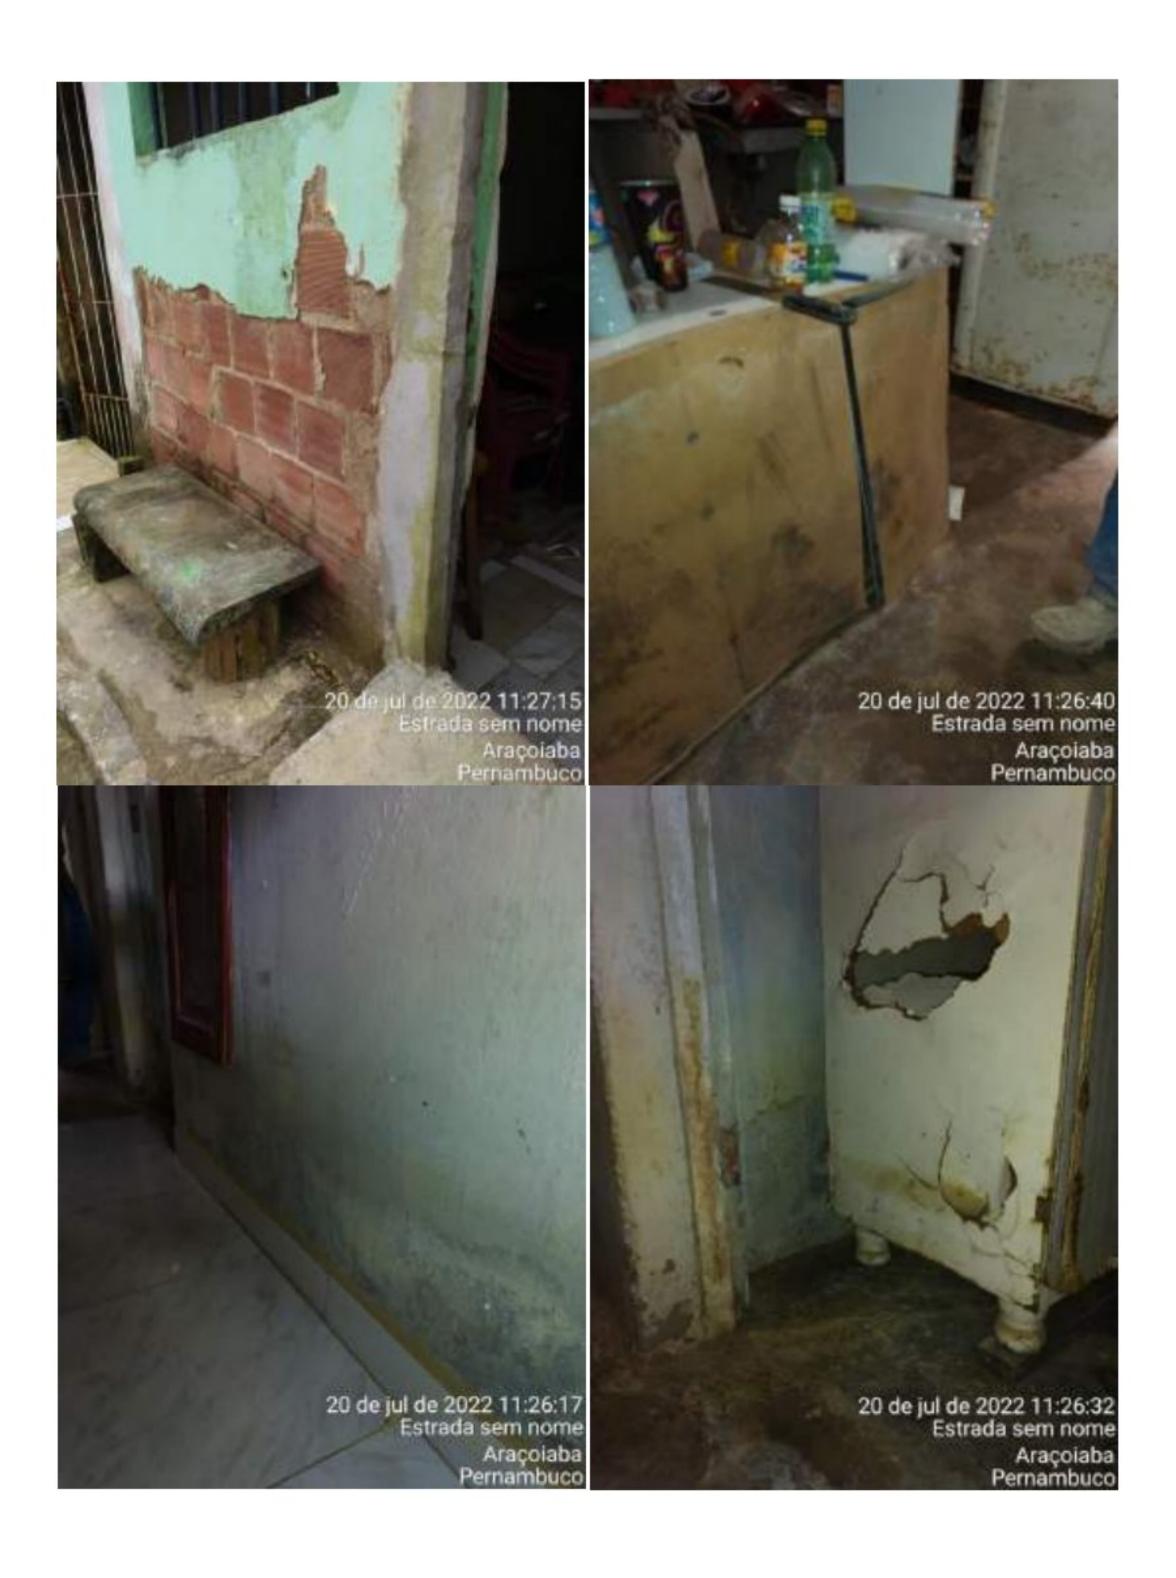

### C. DANOS MATERIAIS:

Residências danificadas, estradas inutilizadas, movimentação de terra próximo a via de acesso, sistema de drenagem rompidos/inutilizados, canais para drenagem fechados.

### 6.2.1 Descrição

Residências danificadas, cobertas, paredes tombadas, móveis e eletrodomésticos inutilizados. Estradas inutilizadas, movimentação de terra próximo a rodovia, sistema de drenagem rompidos/inutilizados. Trata-se de um levantamento parcial, podendo haver alterações, uma vez que não tivemos acesso total em todas as áreas de desastres, como também as continuidades de chuvas na região.