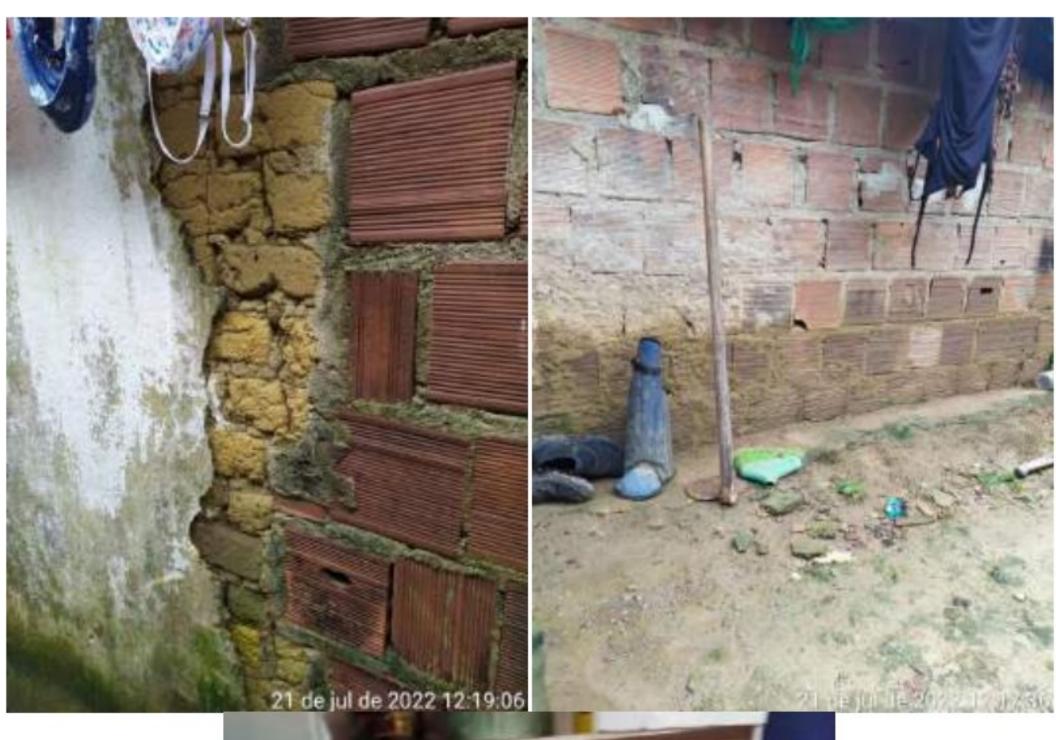

### 6.2.1 Descrição

Residências danificadas, cobertas, paredes tombadas, móveis e eletrodomésticos inutilizados. Estradas inutilizadas, movimentação de terra próximo a rodovia, sistema de drenagem rompidos/inutilizados.

### C. DANOS MATERIAIS:

Residências danificadas, estradas inutilizadas, movimentação de terra próximo a via de acesso, sistema de drenagem rompidos/inutilizados, canais para drenagem fechados.