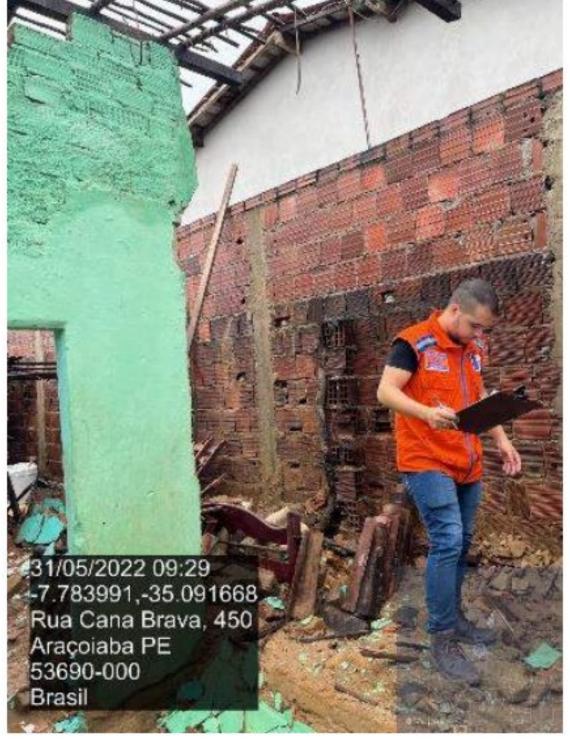

### 1. SITUAÇÃO 1

### 1.1 IMAGENS DA SITUAÇÃO

### 1.2 DESCRIÇÃO DA SITUAÇÃO

Conjutor de motor bomba para esgotar as caixas de águas pluviais que não tinha vazão suficiente para drenar a região da baixada e escavação o auxiliar na drenagem