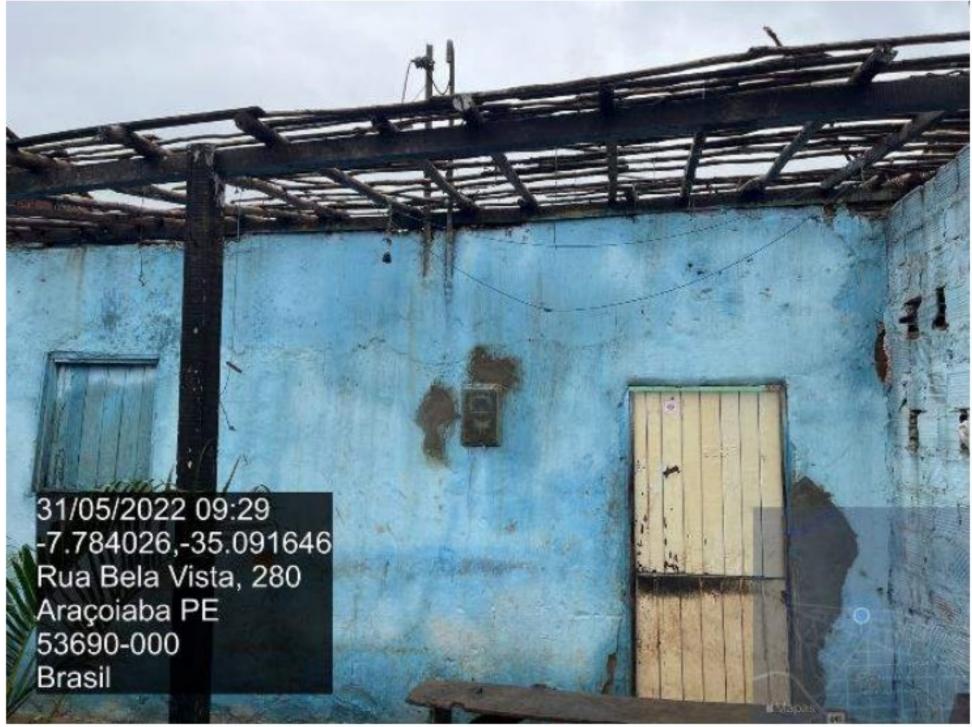

### 2. SITUAÇÃO 2

# 2.2 DESCRIÇÃO DA SITUAÇÃO

Alagamento na região conhecida por "Baixada", Rua Cabo, Paulista e Josefa de Aguiar