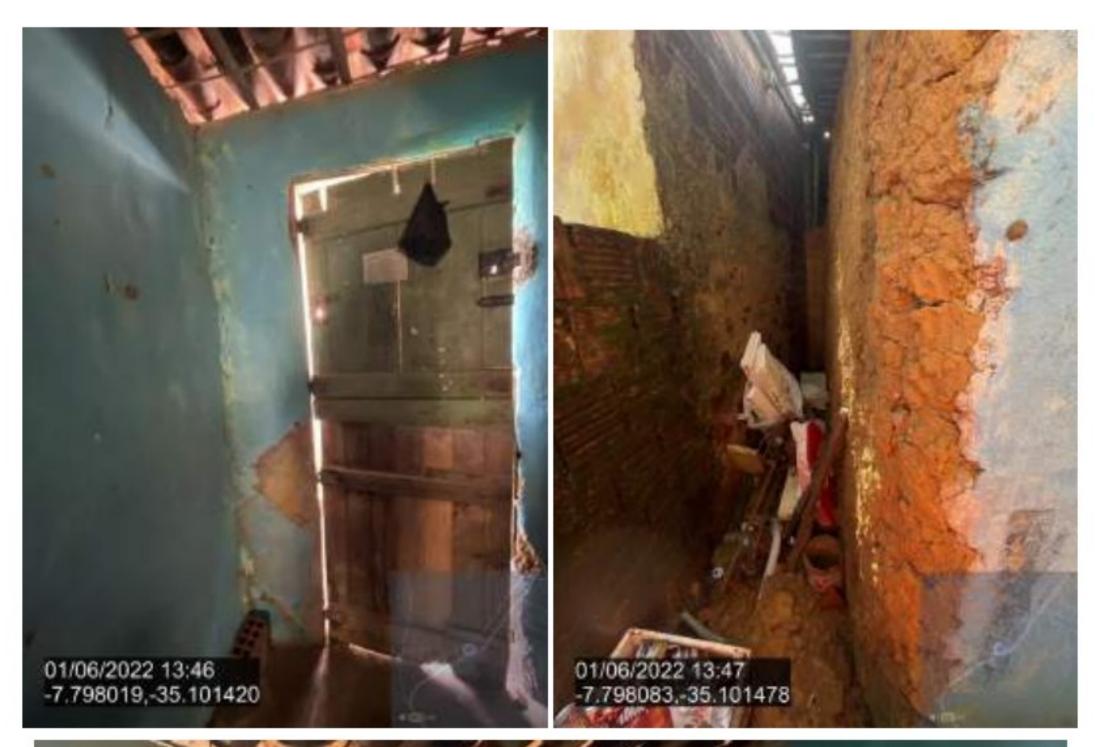

### C. DANOS MATERIAIS:

Residências danificadas, estradas inutilizadas, movimentação de terra próximo a via de acesso, sistema de drenagem rompidos/inutilizados, canais para drenagem fechados.

### 6.2.1 Descrição

Residências danificadas, cobertas, paredes tombadas, móveis e eletrodomésticos inutilizados. Estradas inutilizadas, movimentação de terra próximo a rodovia, sistema de drenagem rompidos/inutilizados. Trata-se de um levantamento parcial, podendo haver alterações, uma vez que não tivemos acesso total em todas as áreas de desastres, como também as continuidades de chuvas na região.