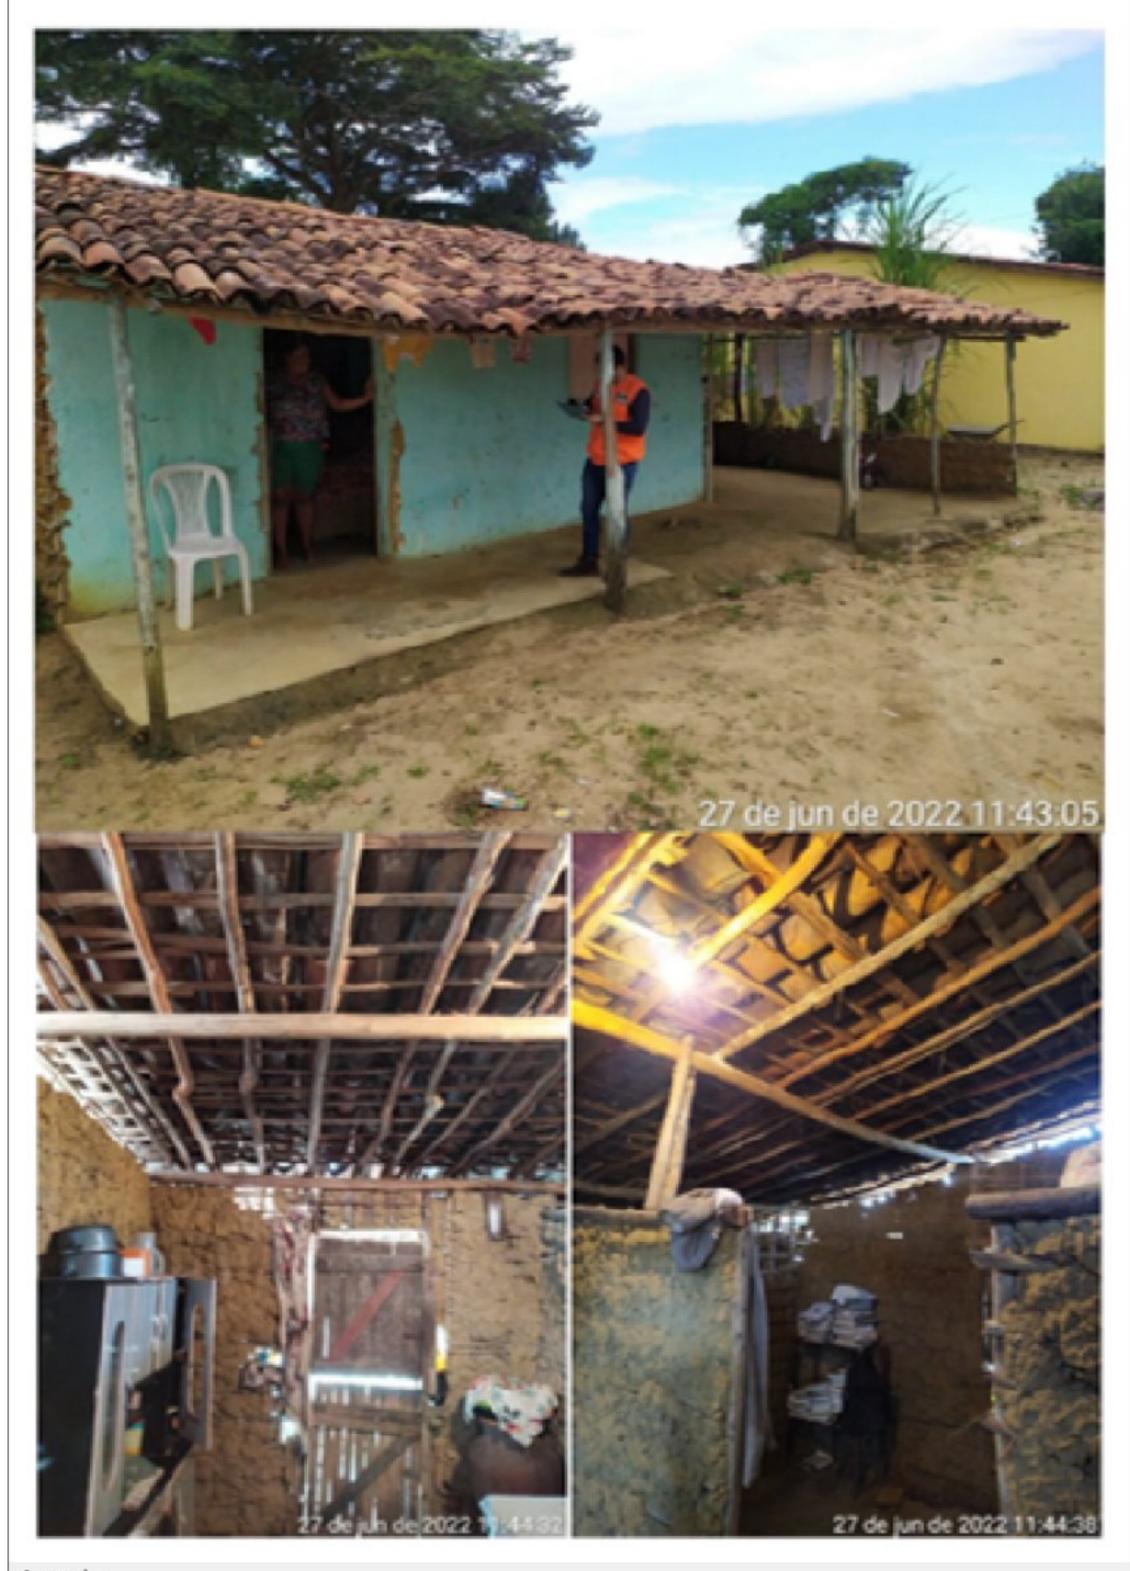

comprometimento das demais casas vizinhas



Desabamento de muros de 3 residências

# SISTEMA NACIONAL DE PROTEÇÃO E DEFESA CIVIL - SINPDEC



# Relatório de Diagnóstico

UF: PE MUNICÍPIO: Araçoiaba SIMBOLOGIA:

DESASTRE: Alagamentos DATA DA OCORRÊNCIA: 28/05/2022



## 2. Informações do diagnóstico

#### 2.1 Como a estrutura foi afetada?

Estruturas em condições precárias, agravando a situação por conta do grande volume de chuvas

### 2.2 Foi realizada alguma ação paliativa como resposta imediata ao desastre?

Retirada das familias

### 2.3 Quantas pessoas foram diretamente atingidas?

40

### 2.4 Quais os prejuízos e limitações a que estão submetidas?

Reconstrução total das unidades

Felipe de Barros Melo 079.379.864-76



Legenda:

Unidade Habitacional Interditada - Distrito de Canaã



Unidade Habitacional Interditada - Distrito de Canaã





Unidade Habitacional Interditada - Distrito de Canaã







### Ofício nº 027/2022/COMDEC-ARA

Araçoiaba, 13 de junho de 2022

Ao Senhor Alexandre Lucas Alves Secretário Nacional de Proteção e Defesa Civil Esplanada dos Ministérios, Bloco E, 7º andar, Sala 704 CEP: 70.067-901 - Brasília/DF

Assunto: Solicitação de recursos.

Senhor Secretário,

Cumprimentando-o cordialmente, venho por meio deste, fundamentado no que dispõe a Lei nº12.340/2010, encaminhar em anexo o plano de trabalho e relatório de conforme dispõe no Art. 2º da Portaria MI 384/2014, (DOU diagnóstico, nº207,27/10/2014,seção,p.17/18), a fim de solicitar recursos da União na ordem de 5.011.000,00 (Cinco milhões e onze mil reais) para execução de obras de reconstrução