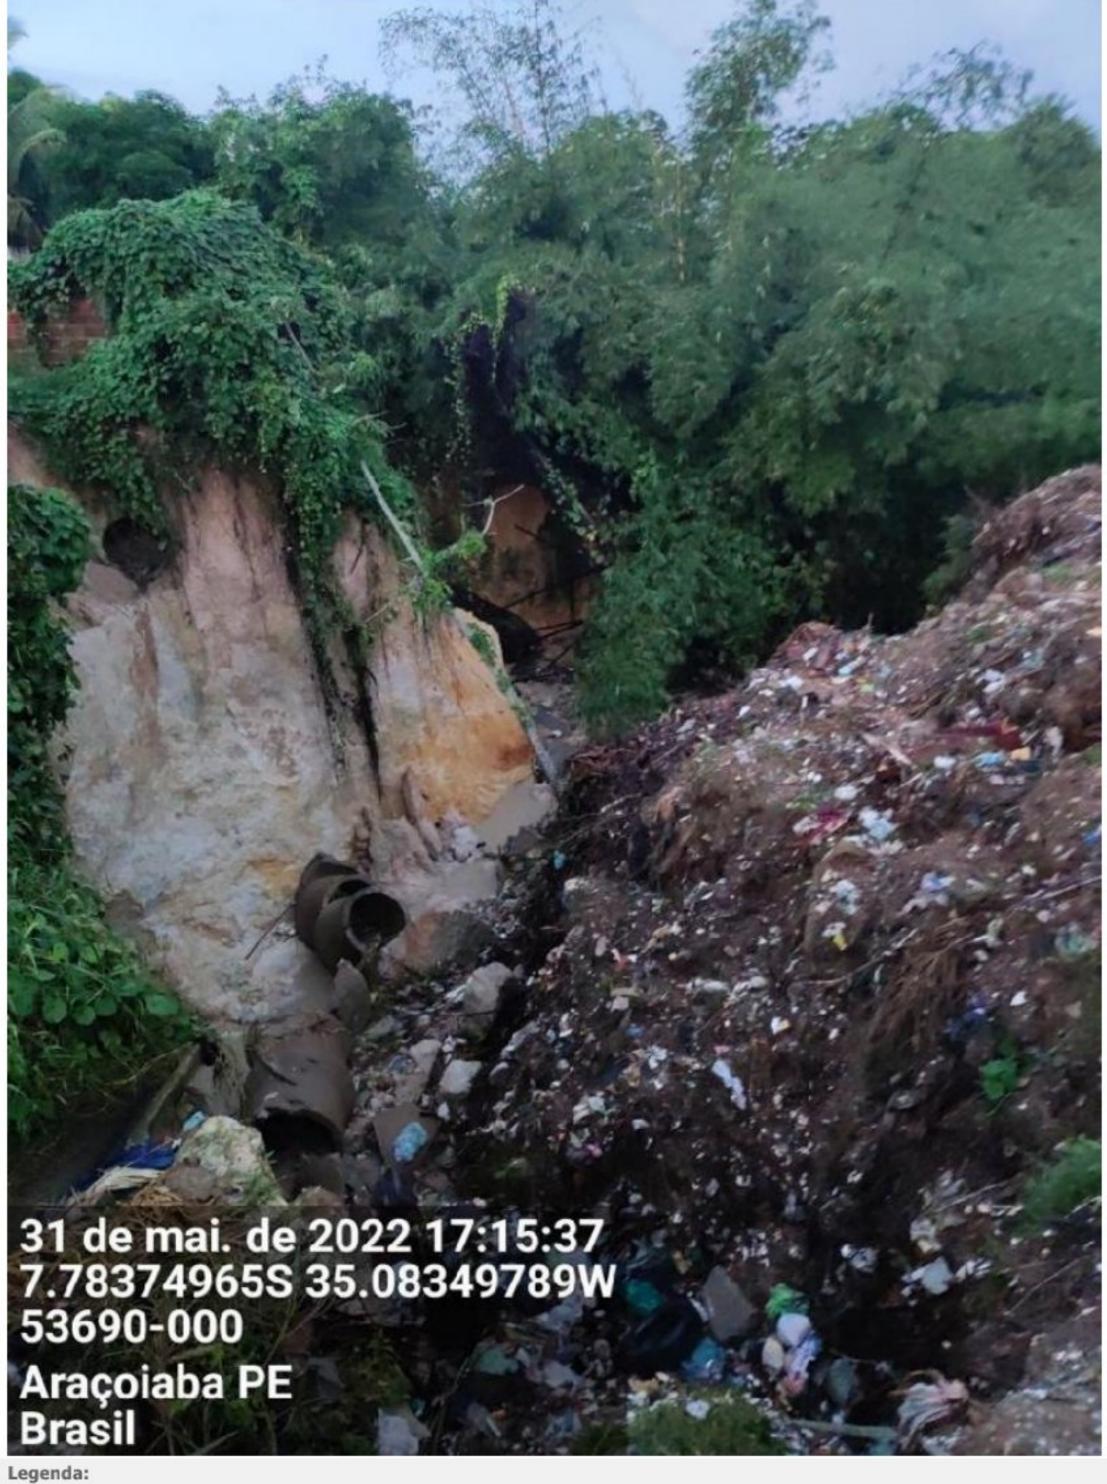

### C. DANOS MATERIAIS:

Residências danificadas, estradas inutilizadas, movimentação de terra próximo a via de acesso, sistema de drenagem rompidos/inutilizados, canais para drenagem fechados.