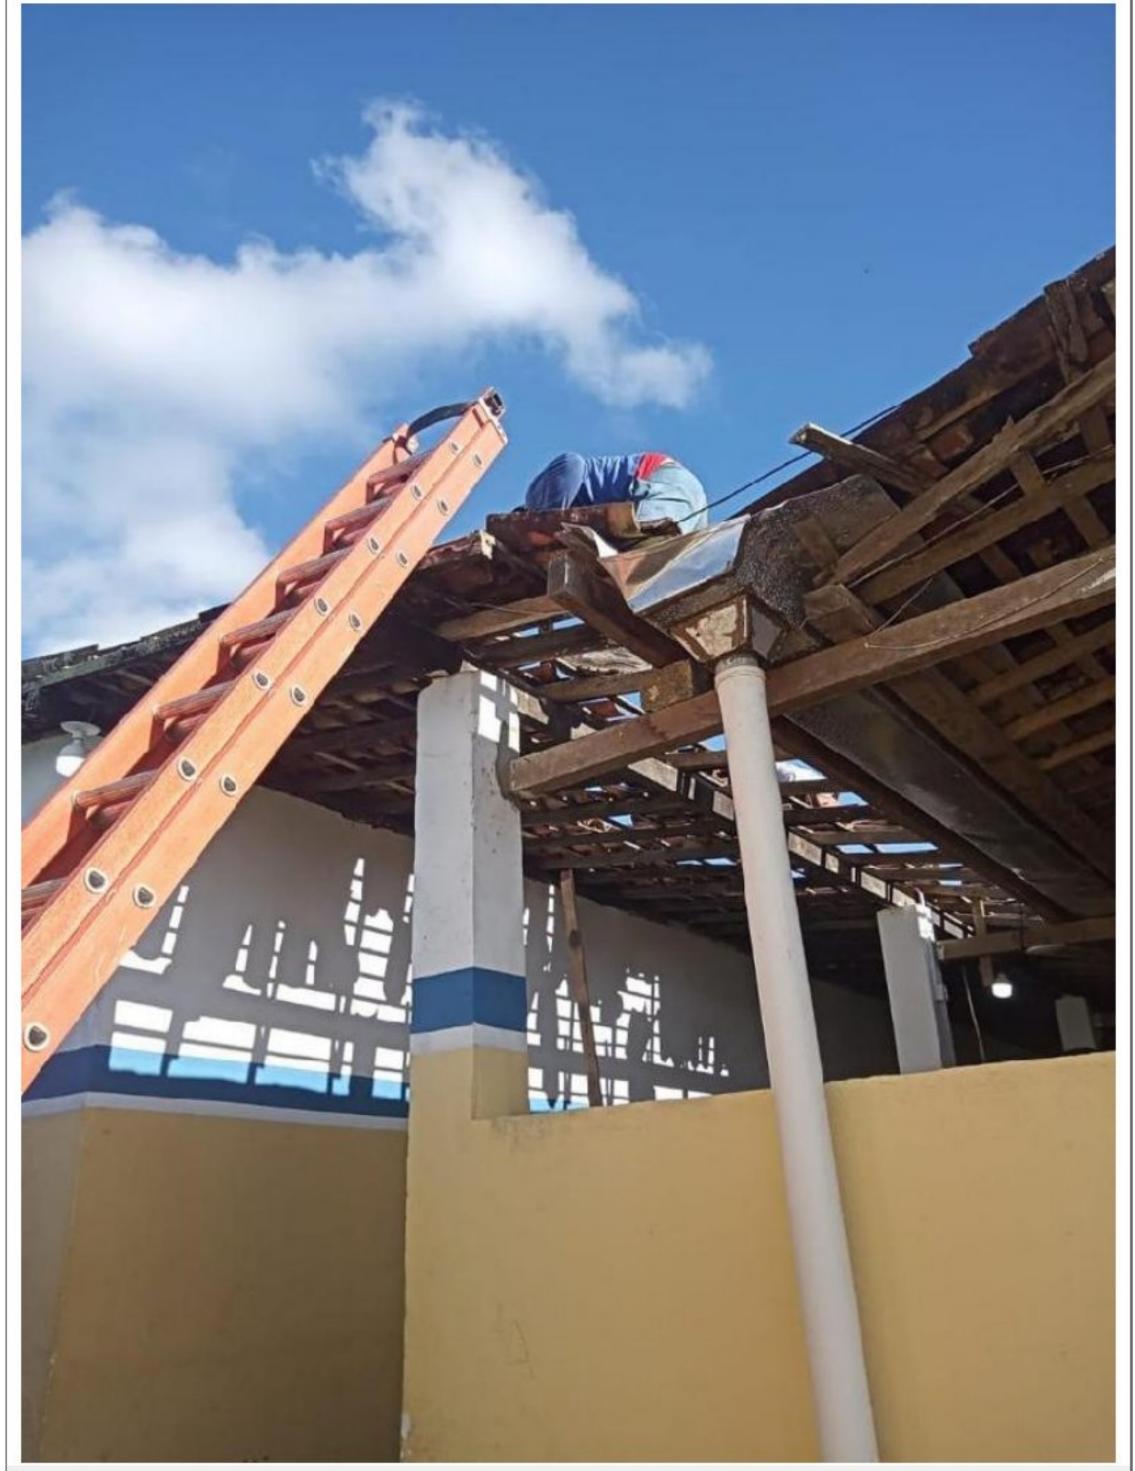

### 1. SITUAÇÃO 1

### 1.1 IMAGENS DA SITUAÇÃO

### 1.2 DESCRIÇÃO DA SITUAÇÃO

Conjutor de motor bomba para esgotar as caixas de águas pluviais que não tinha vazão suficiente para drenar a região da baixada e escavação o auxiliar na drenagem