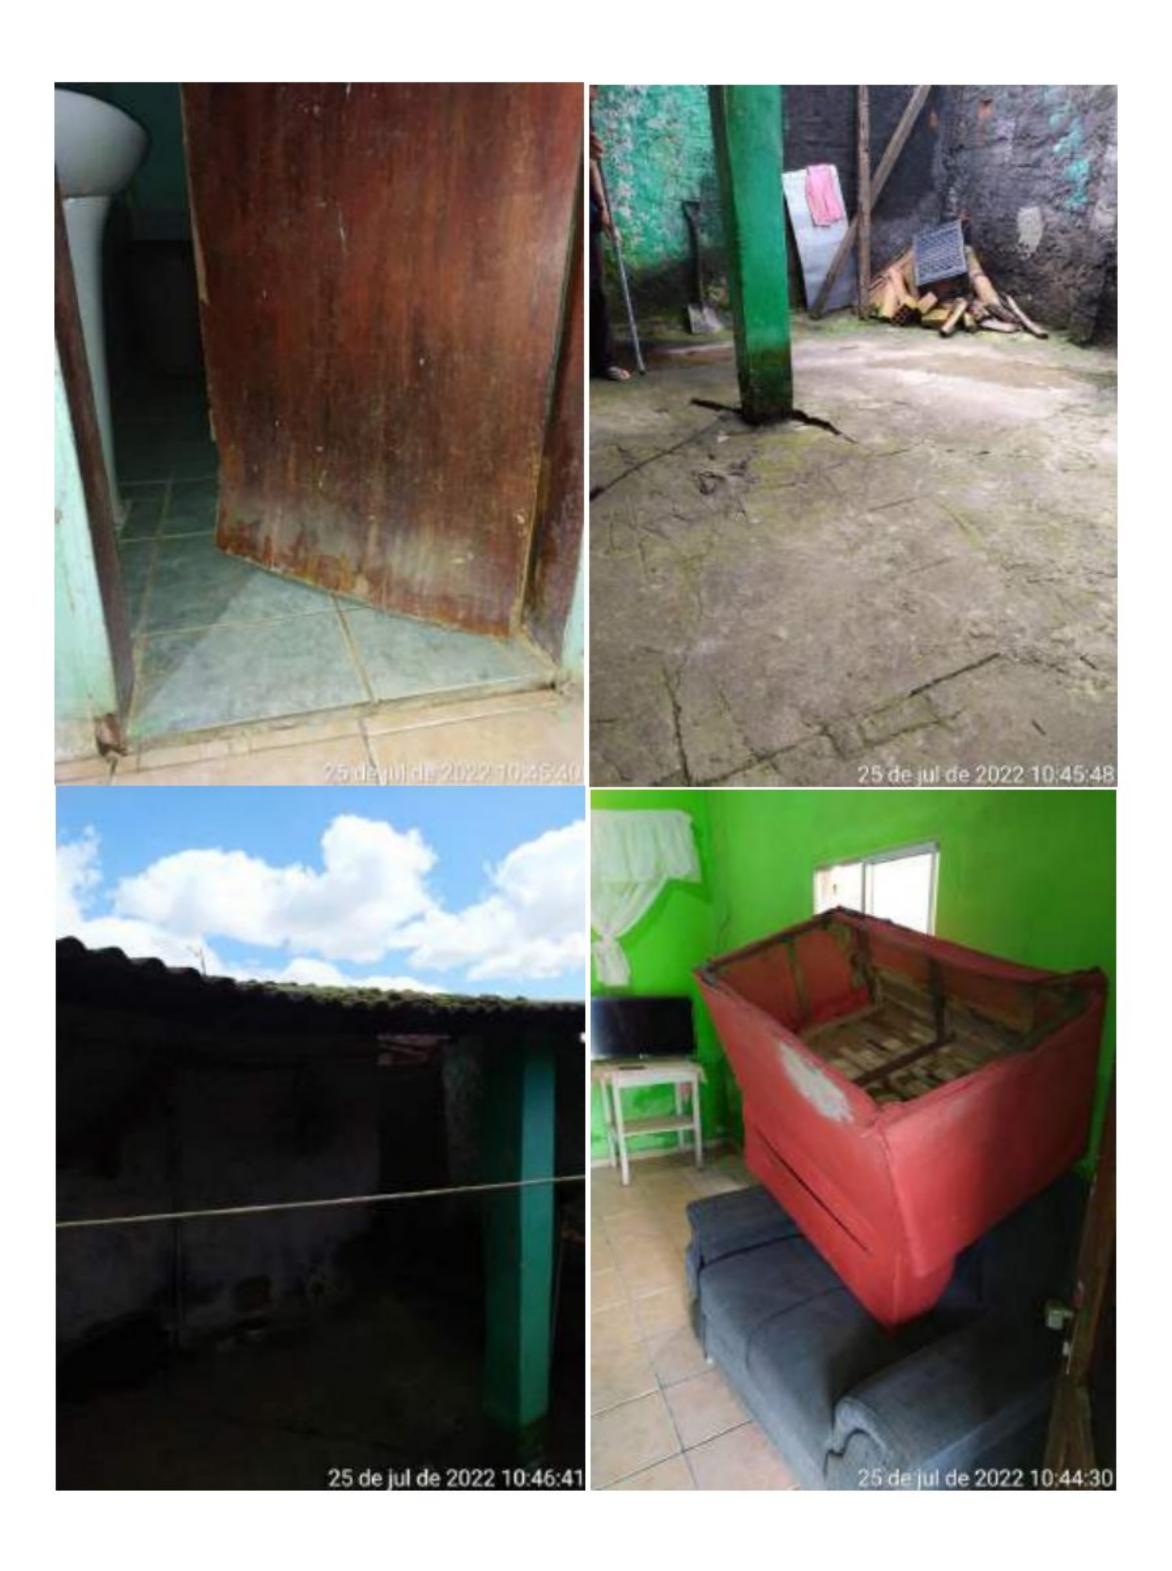

# 2.2 DESCRIÇÃO DA SITUAÇÃO

Alagamento na região conhecida por "Baixada", Rua Cabo, Paulista e Josefa de Aguiar