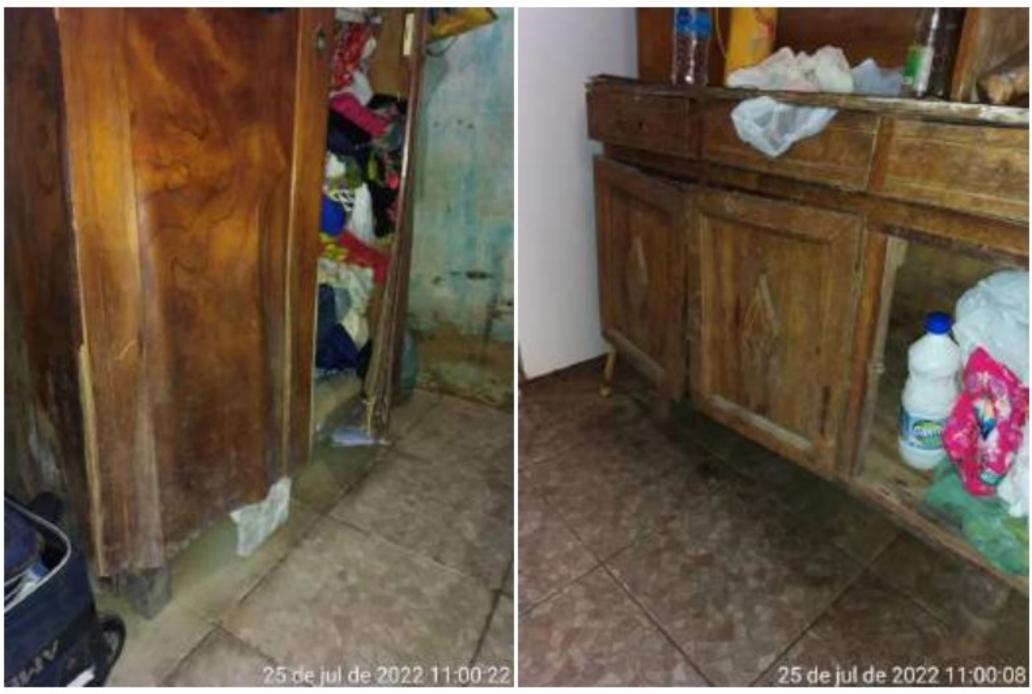

### 1.2 DESCRIÇÃO DA SITUAÇÃO

Conjutor de motor bomba para esgotar as caixas de águas pluviais que não tinha vazão suficiente para drenar a região da baixada e escavação o auxiliar na drenagem