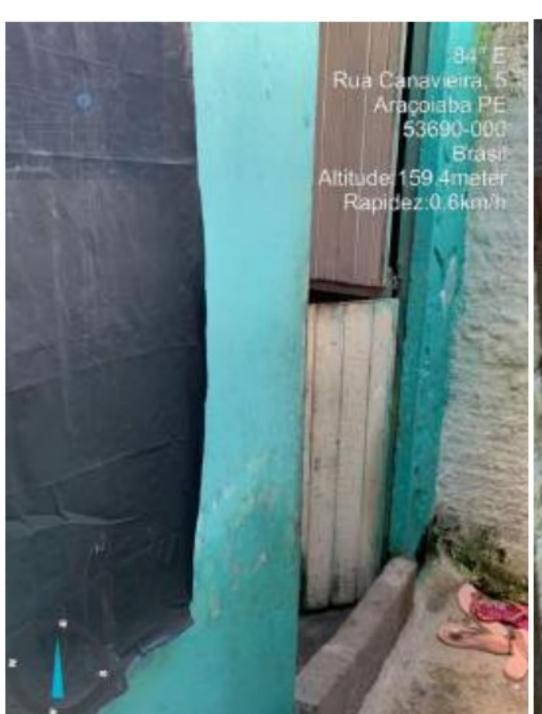

# 2.2 DESCRIÇÃO DA SITUAÇÃO

Alagamento na região conhecida por "Baixada", Rua Cabo, Paulista e Josefa de Aguiar