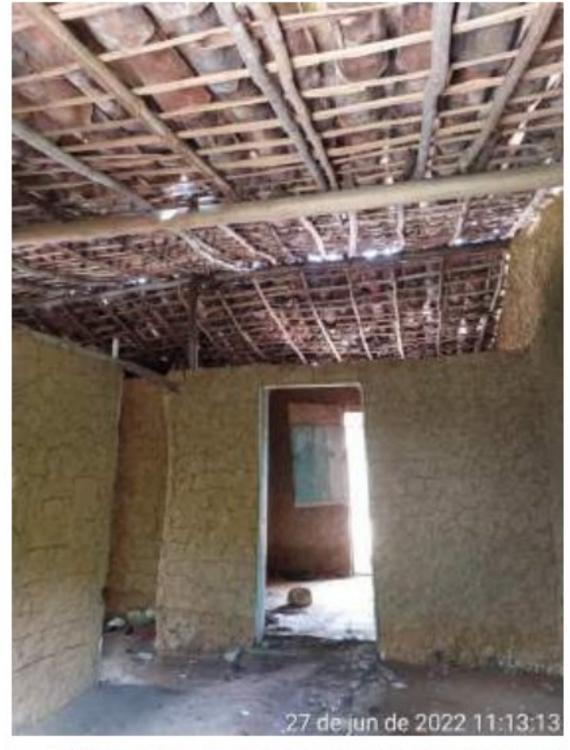

### 1.2 DESCRIÇÃO DA SITUAÇÃO

Conjutor de motor bomba para esgotar as caixas de águas pluviais que não tinha vazão suficiente para drenar a região da baixada e escavação o auxiliar na drenagem

# 2.2 DESCRIÇÃO DA SITUAÇÃO

Alagamento na região conhecida por "Baixada", Rua Cabo, Paulista e Josefa de Aguiar