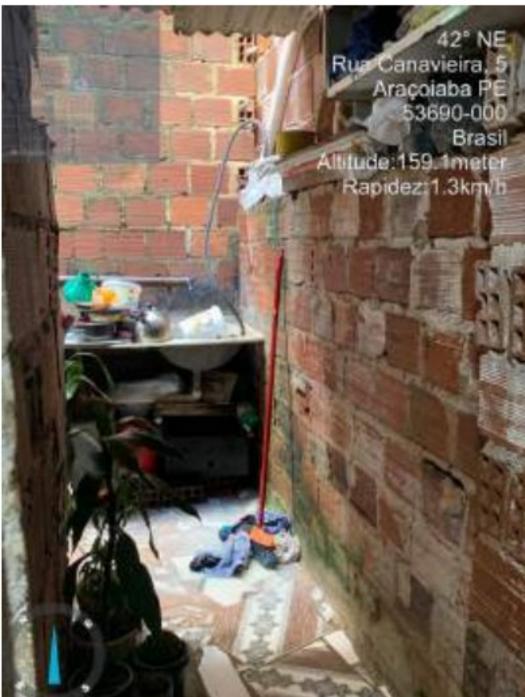

### 1.2 DESCRIÇÃO DA SITUAÇÃO

Conjutor de motor bomba para esgotar as caixas de águas pluviais que não tinha vazão suficiente para drenar a região da baixada e escavação o auxiliar na drenagem