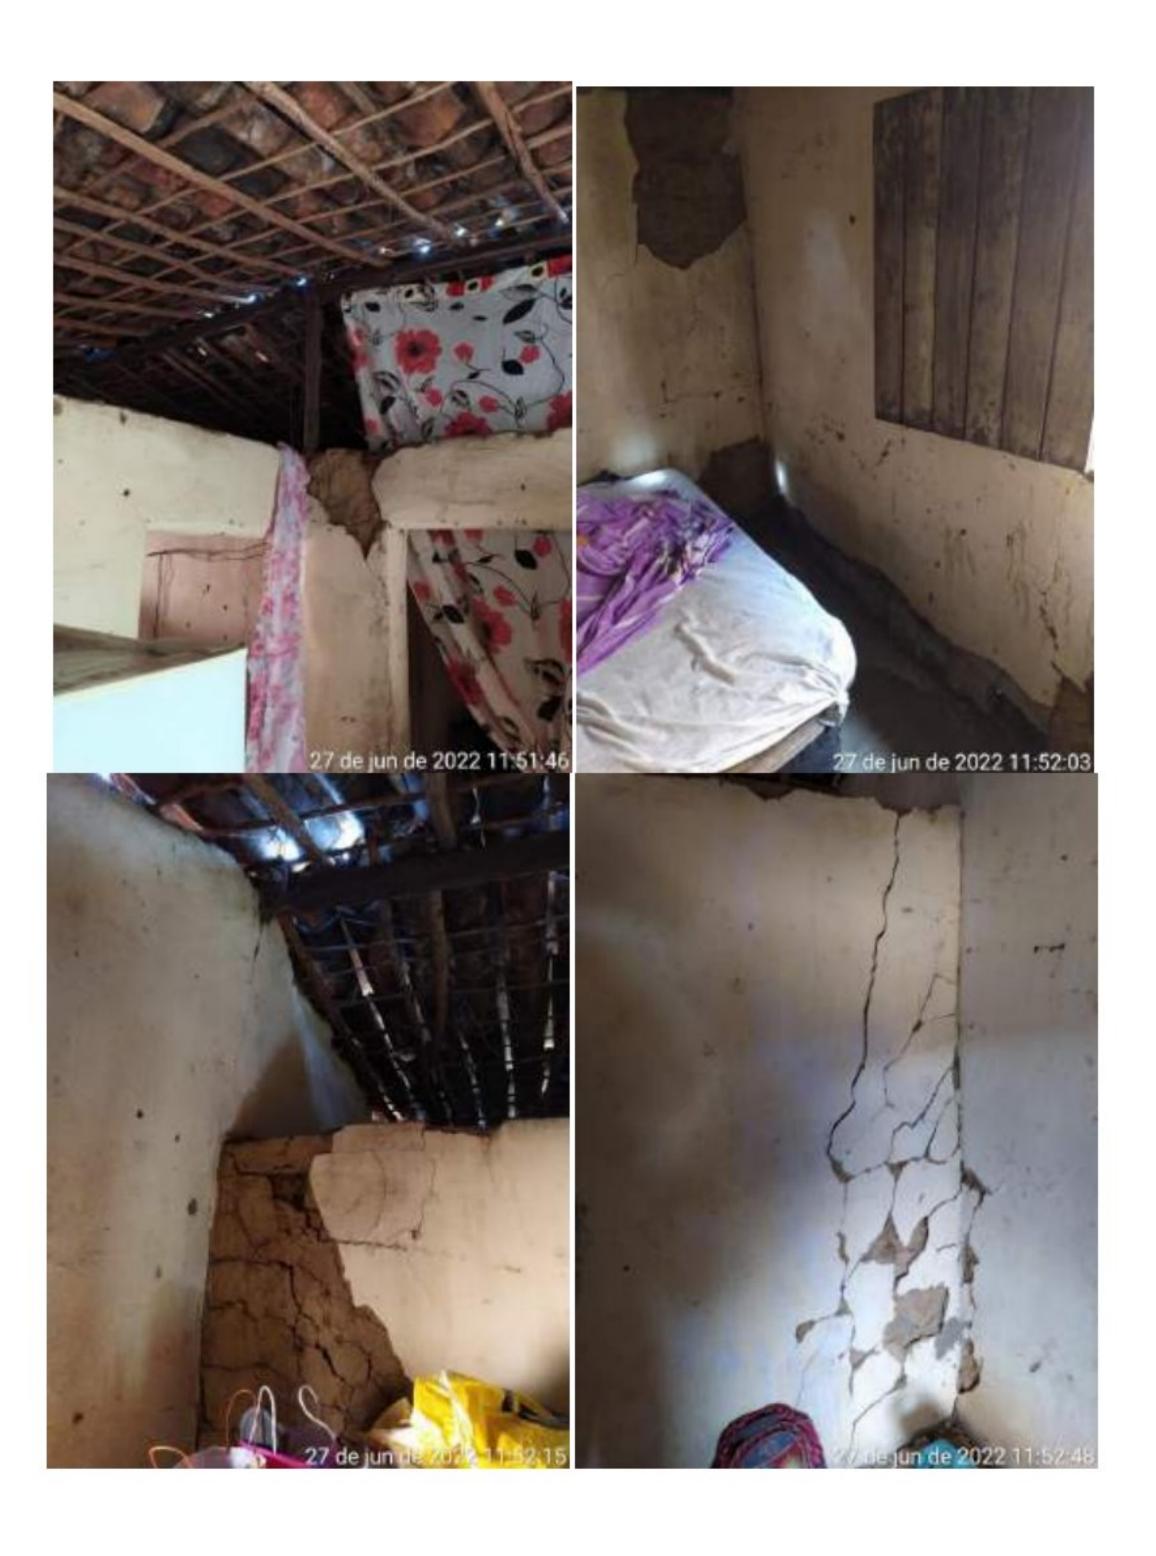

### 6.2.1 Descrição

Residências danificadas, cobertas, paredes tombadas, móveis e eletrodomésticos inutilizados. Estradas inutilizadas, movimentação de terra próximo a rodovia, sistema de drenagem rompidos/inutilizados.

### C. DANOS MATERIAIS:

Residências danificadas, estradas inutilizadas, movimentação de terra próximo a via de acesso, sistema de drenagem rompidos/inutilizados, canais para drenagem fechados.