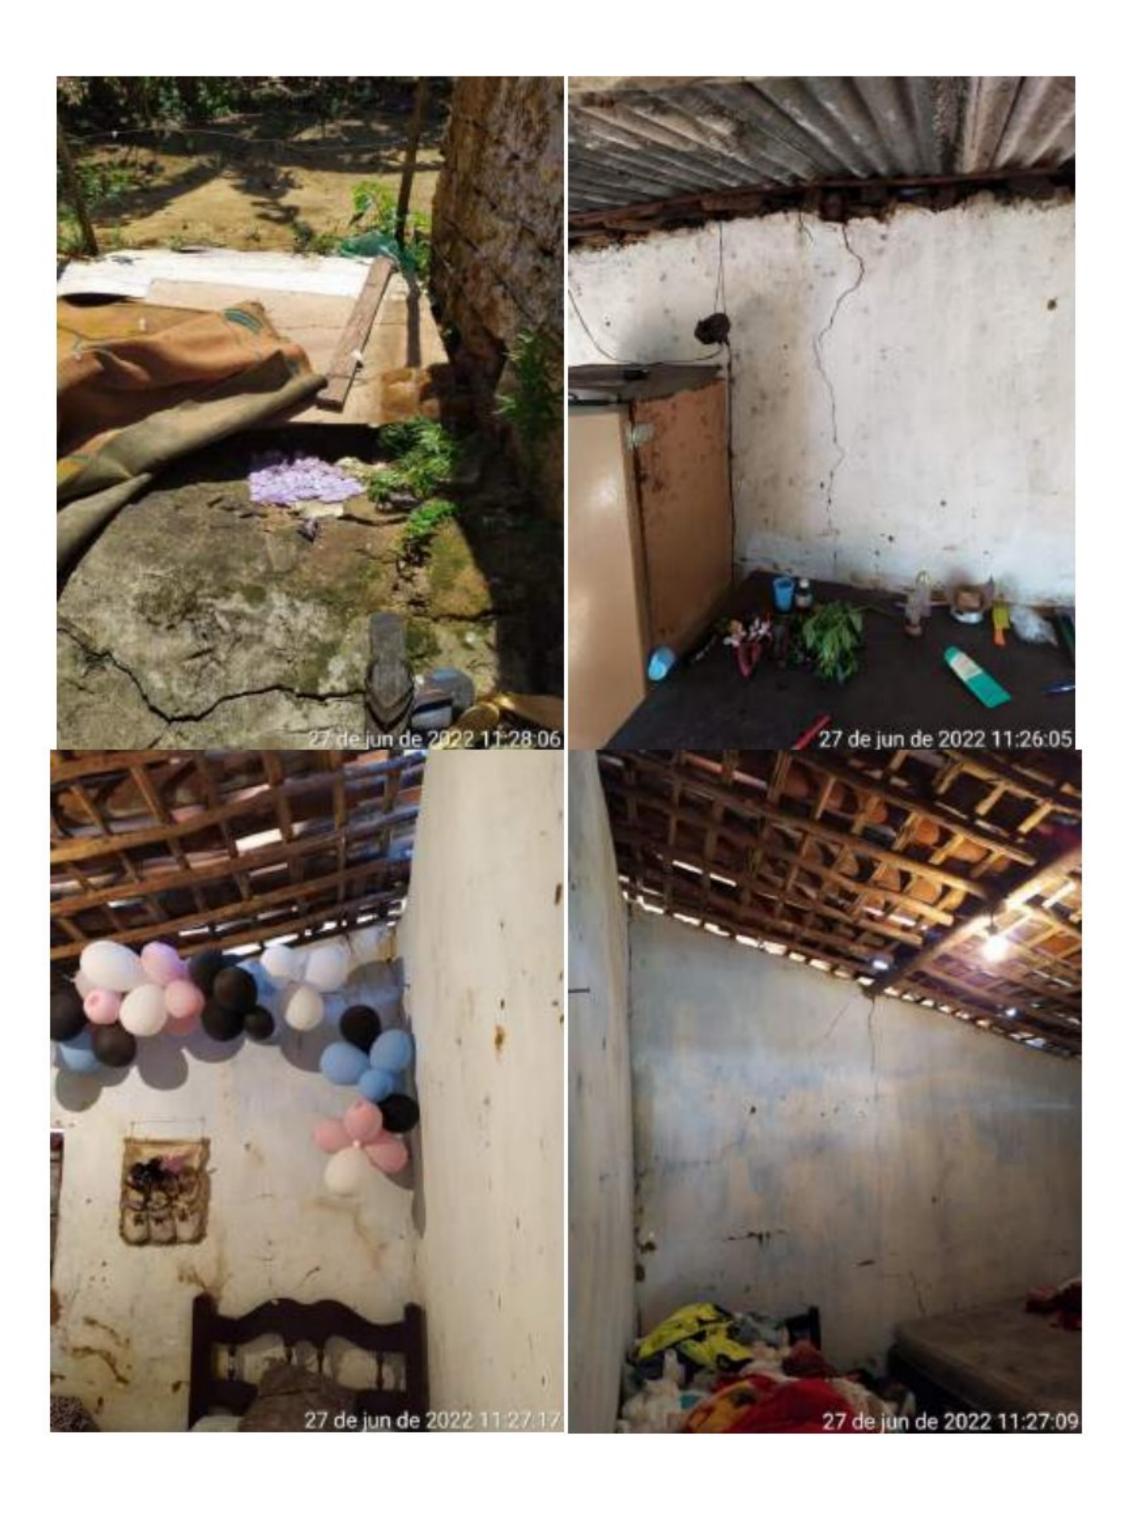

### 1.2 DESCRIÇÃO DA SITUAÇÃO

Conjutor de motor bomba para esgotar as caixas de águas pluviais que não tinha vazão suficiente para drenar a região da baixada e escavação o auxiliar na drenagem

# 2.2 DESCRIÇÃO DA SITUAÇÃO

Alagamento na região conhecida por "Baixada", Rua Cabo, Paulista e Josefa de Aguiar

### C. DANOS MATERIAIS:

Residências danificadas, estradas inutilizadas, movimentação de terra próximo a via de acesso, sistema de drenagem rompidos/inutilizados, canais para drenagem fechados.

### 6.2.1 Descrição

Residências danificadas, cobertas, paredes tombadas, móveis e eletrodomésticos inutilizados. Estradas inutilizadas, movimentação de terra próximo a rodovia, sistema de drenagem rompidos/inutilizados. Trata-se de um levantamento parcial, podendo haver alterações, uma vez que não tivemos acesso total em todas as áreas de desastres, como também as continuidades de chuvas na região.