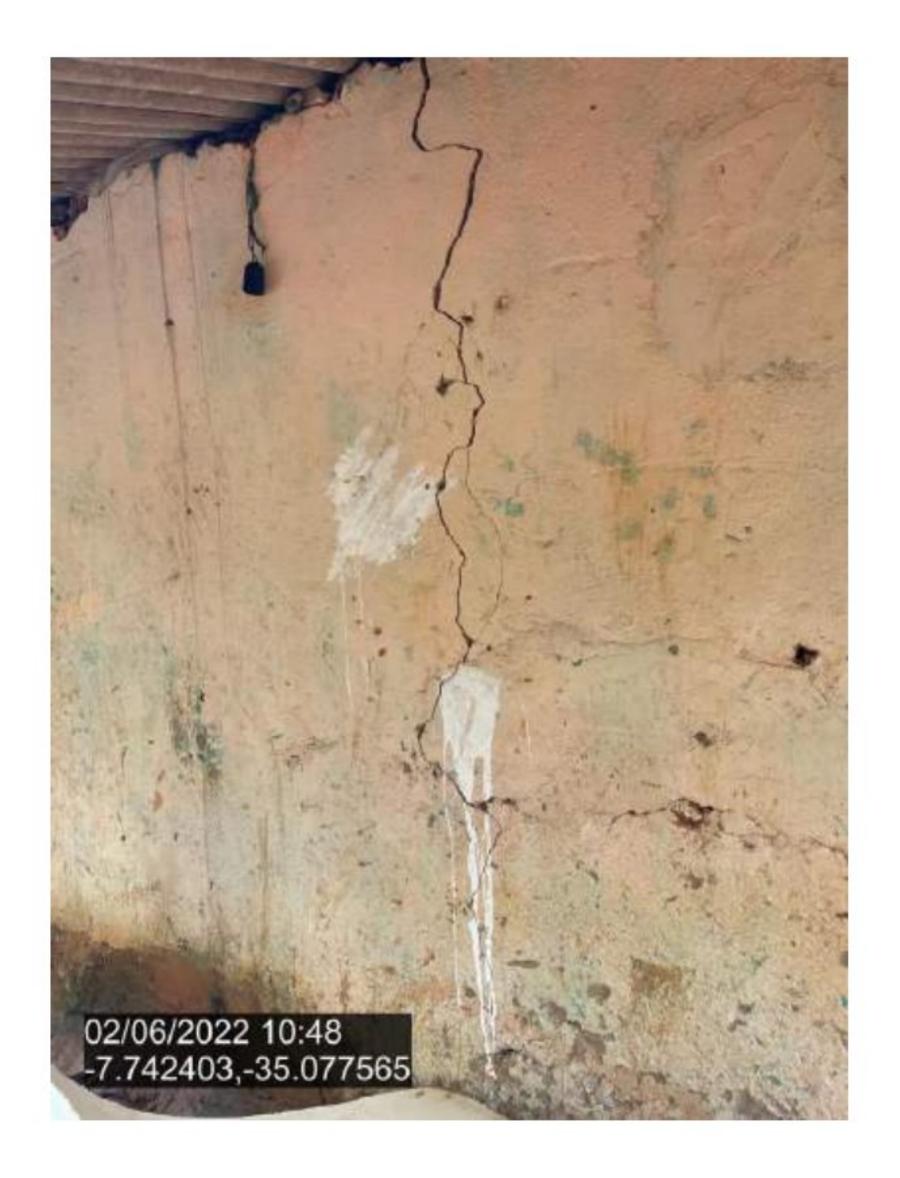

### C. DANOS MATERIAIS:

Residências danificadas, estradas inutilizadas, movimentação de terra próximo a via de acesso, sistema de drenagem rompidos/inutilizados, canais para drenagem fechados.