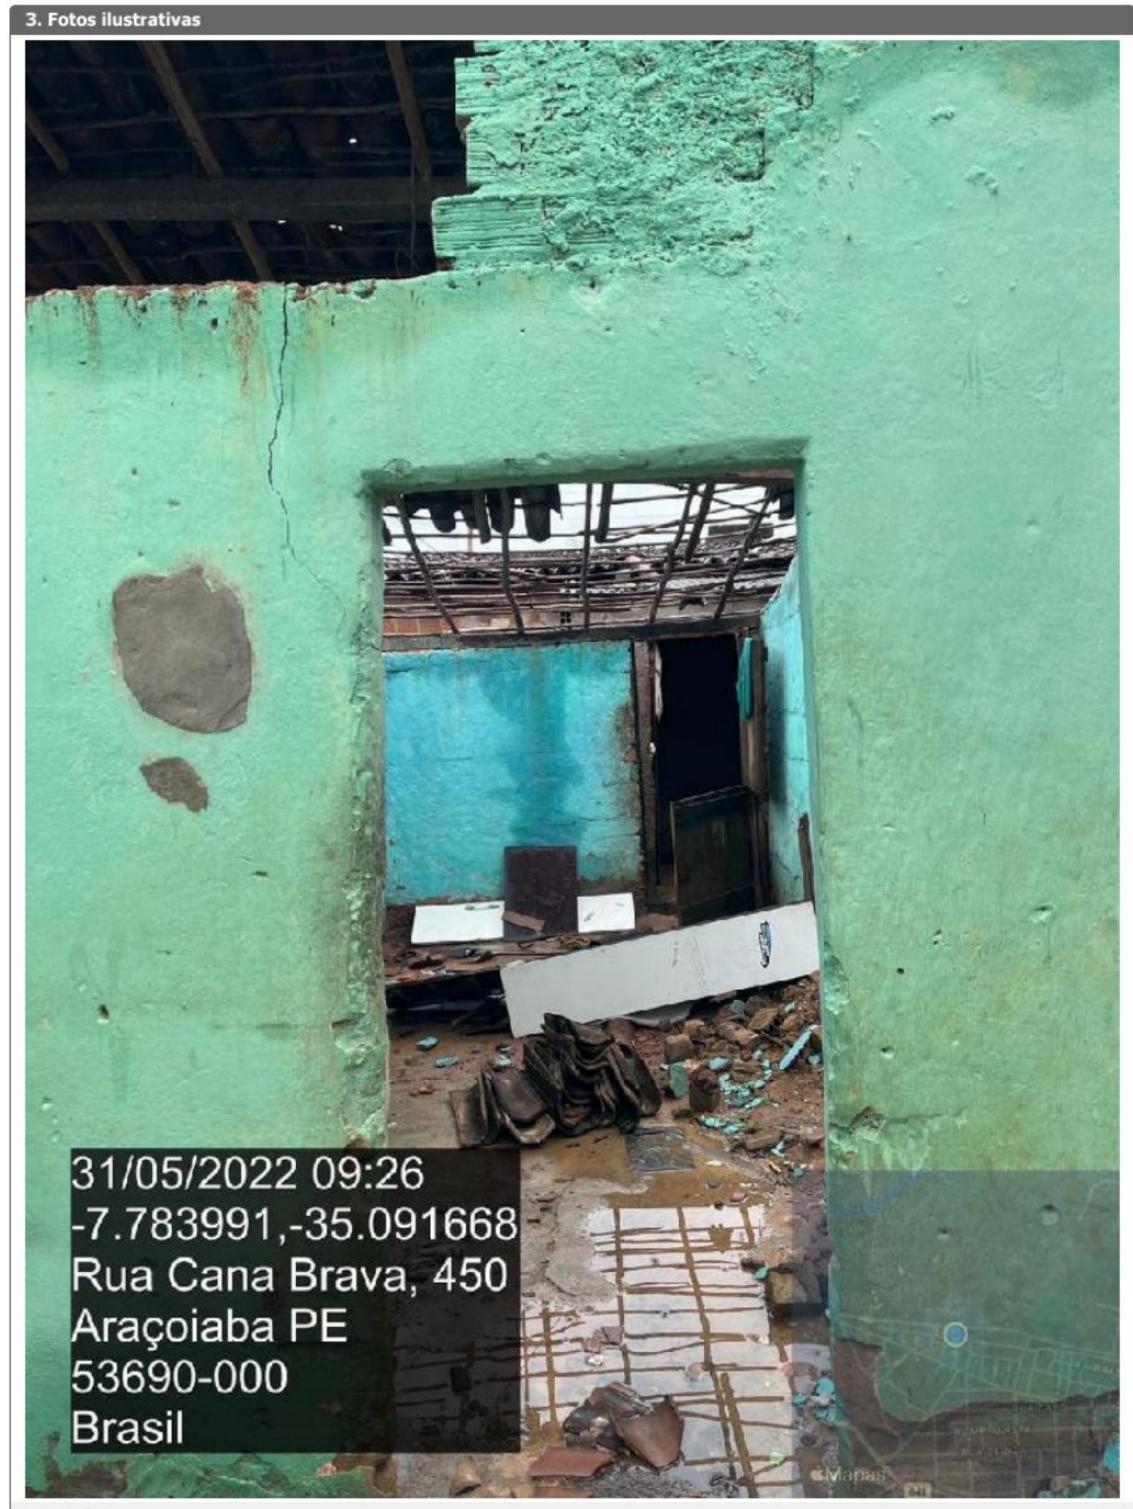

# Relatório Fotográfico

MUNICÍPIO: Araçoiaba UF: PE

DATA DA OCORRÊNCIA: 28/05/2022

SIMBOLOGIA:

**DESASTRE: Alagamentos** 