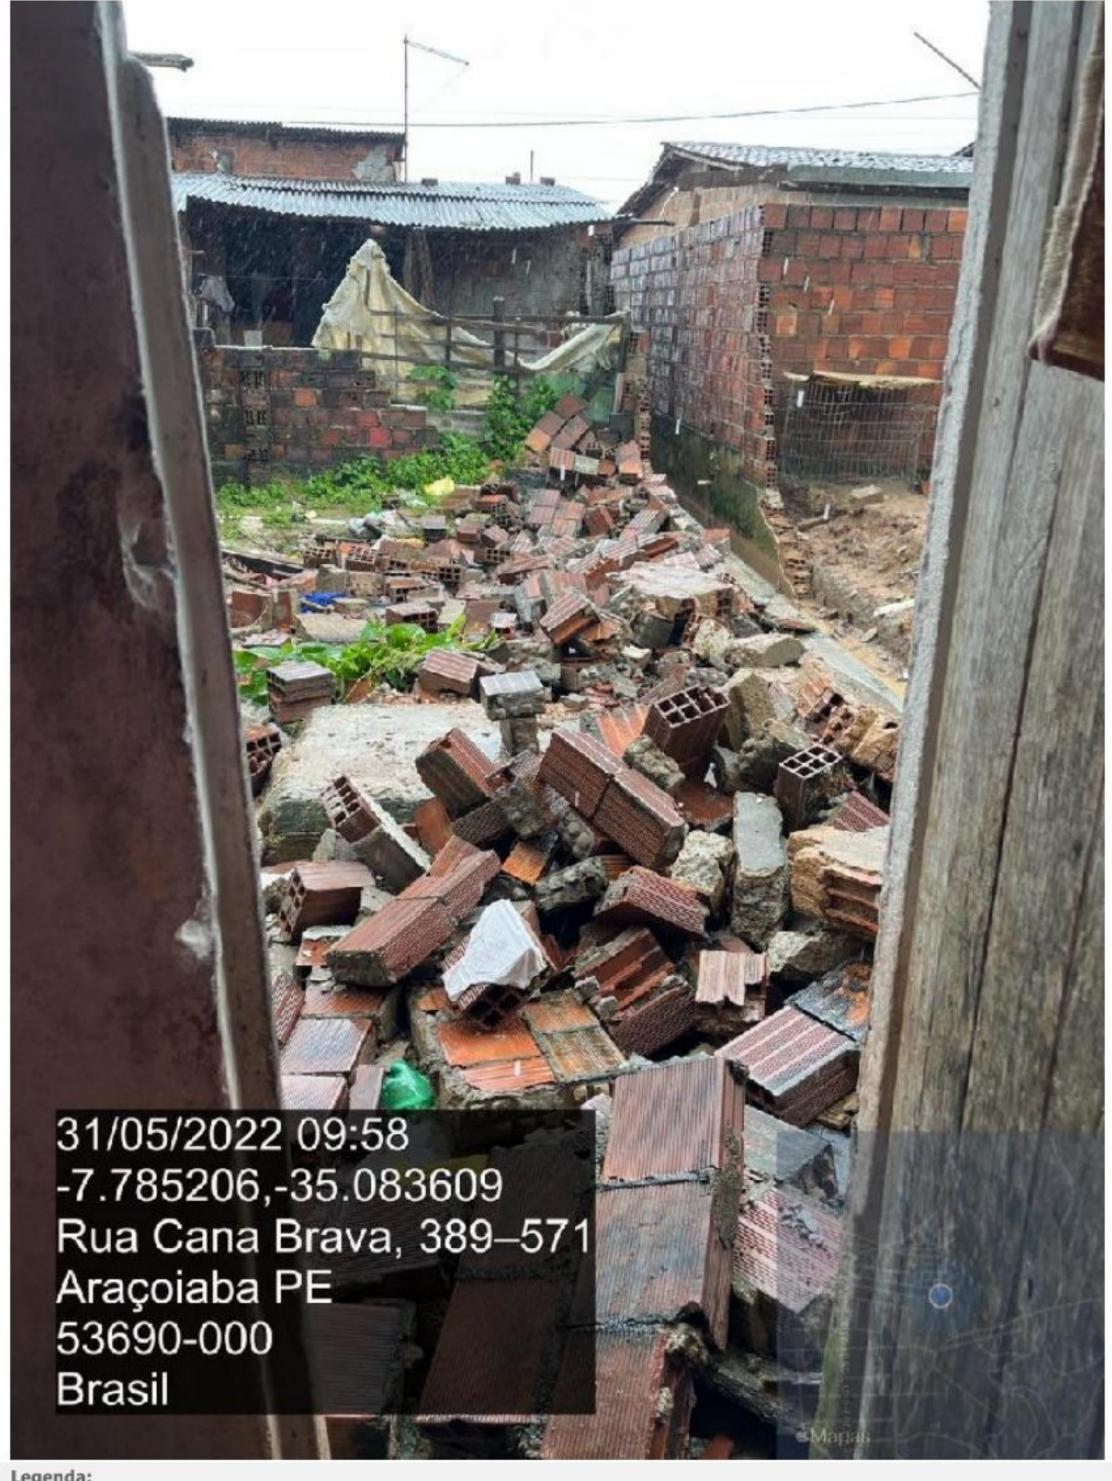

### 2. SITUAÇÃO 2

# 2.2 DESCRIÇÃO DA SITUAÇÃO

Alagamento na região conhecida por "Baixada", Rua Cabo, Paulista e Josefa de Aguiar