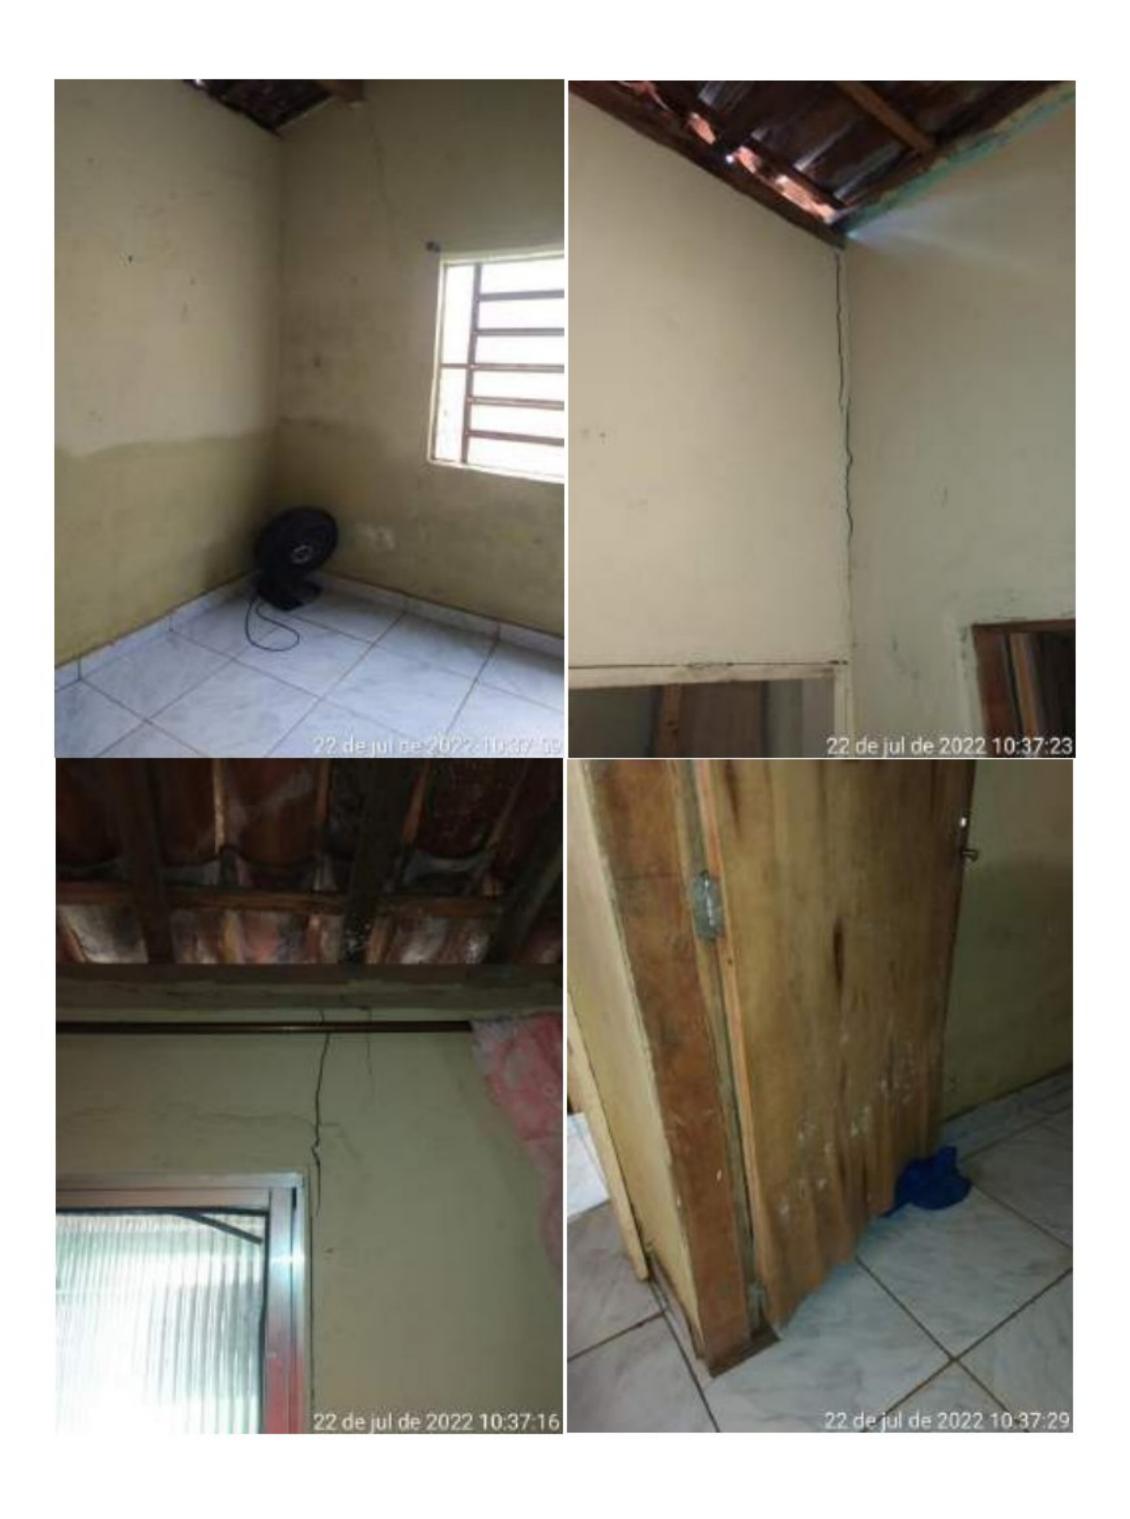

### 1.2 DESCRIÇÃO DA SITUAÇÃO

Conjutor de motor bomba para esgotar as caixas de águas pluviais que não tinha vazão suficiente para drenar a região da baixada e escavação o auxiliar na drenagem

# 2.2 DESCRIÇÃO DA SITUAÇÃO

Alagamento na região conhecida por "Baixada", Rua Cabo, Paulista e Josefa de Aguiar