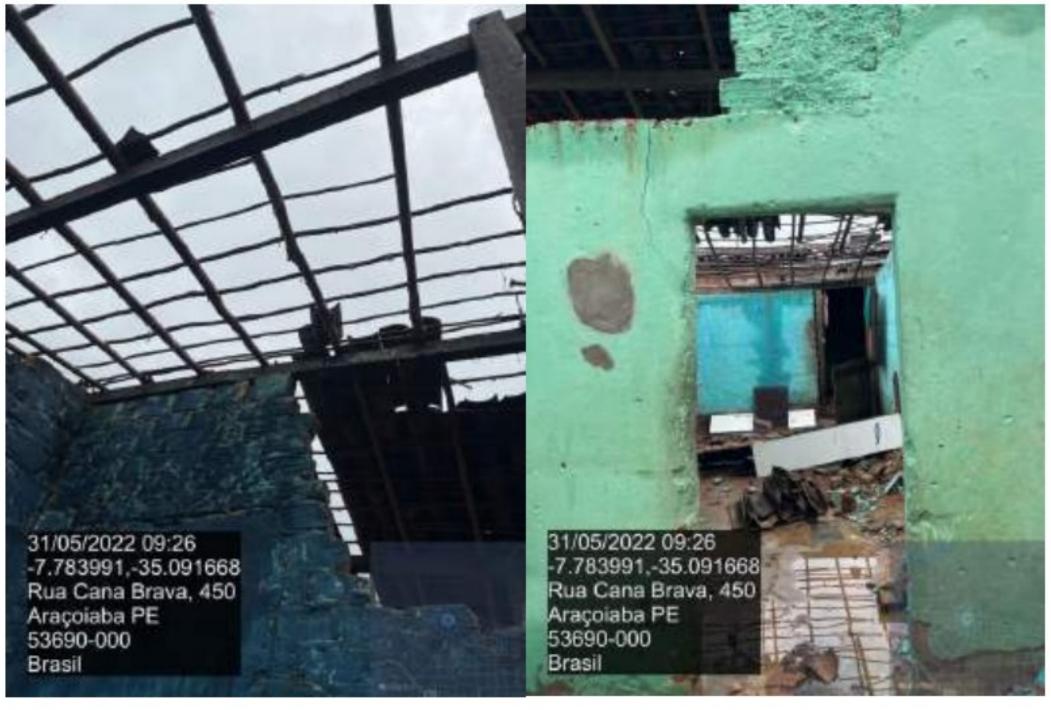

### 1.1 IMAGENS DA SITUAÇÃO

### 1.2 DESCRIÇÃO DA SITUAÇÃO

Conjutor de motor bomba para esgotar as caixas de águas pluviais que não tinha vazão suficiente para drenar a região da baixada e escavação o auxiliar na drenagem