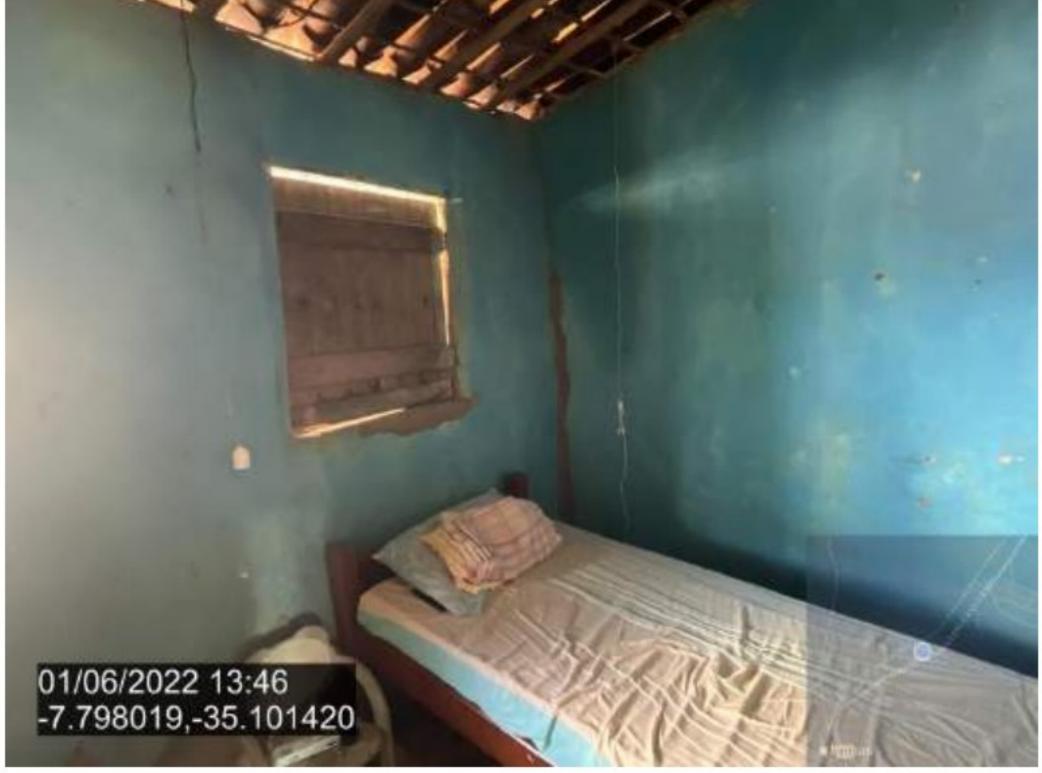

### 1.2 DESCRIÇÃO DA SITUAÇÃO

Conjutor de motor bomba para esgotar as caixas de águas pluviais que não tinha vazão suficiente para drenar a região da baixada e escavação o auxiliar na drenagem

# 2.2 DESCRIÇÃO DA SITUAÇÃO

Alagamento na região conhecida por "Baixada", Rua Cabo, Paulista e Josefa de Aguiar