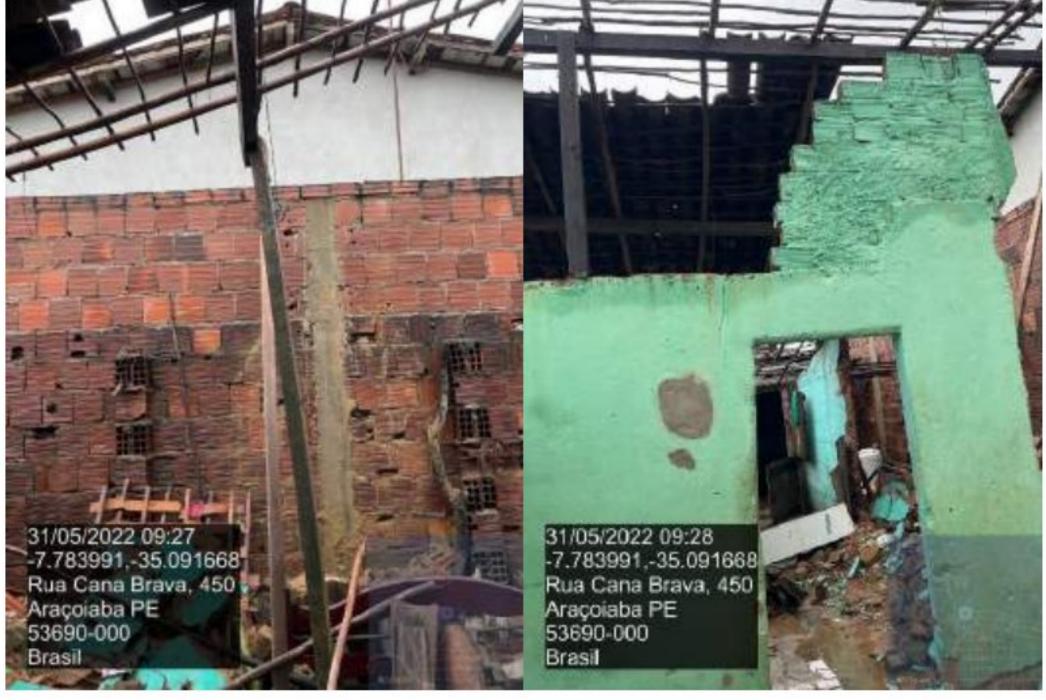

### 2. SITUAÇÃO 2

# 2.2 DESCRIÇÃO DA SITUAÇÃO

Alagamento na região conhecida por "Baixada", Rua Cabo, Paulista e Josefa de Aguiar