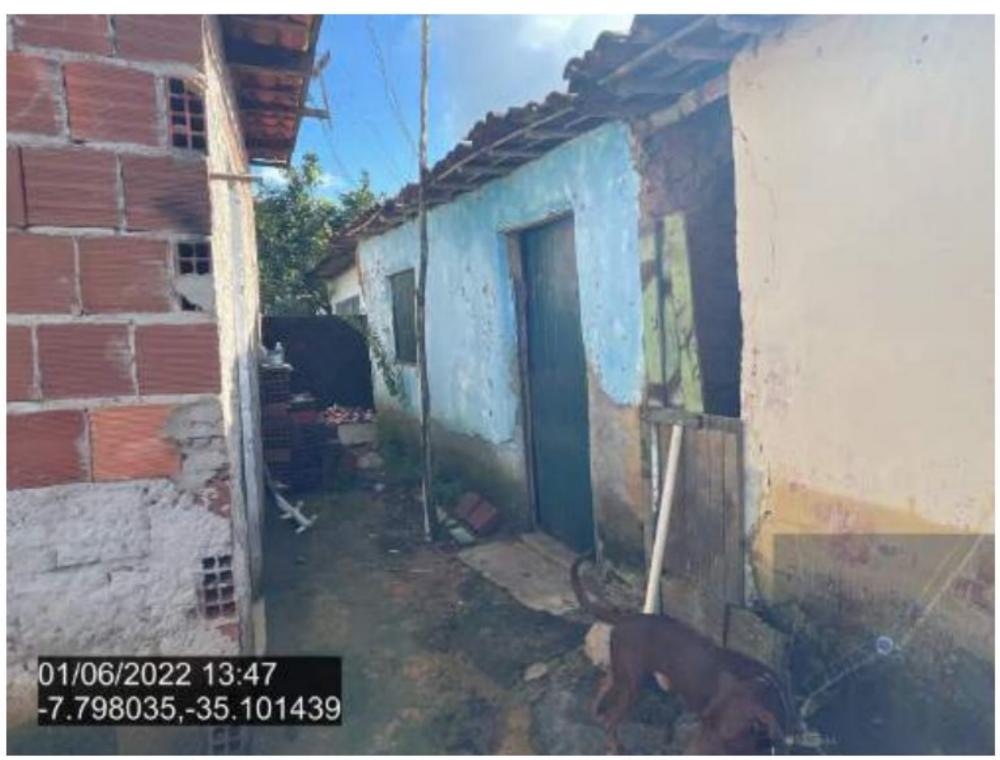

### 1.2 DESCRIÇÃO DA SITUAÇÃO

Conjutor de motor bomba para esgotar as caixas de águas pluviais que não tinha vazão suficiente para drenar a região da baixada e escavação o auxiliar na drenagem

# 2.2 DESCRIÇÃO DA SITUAÇÃO

Alagamento na região conhecida por "Baixada", Rua Cabo, Paulista e Josefa de Aguiar