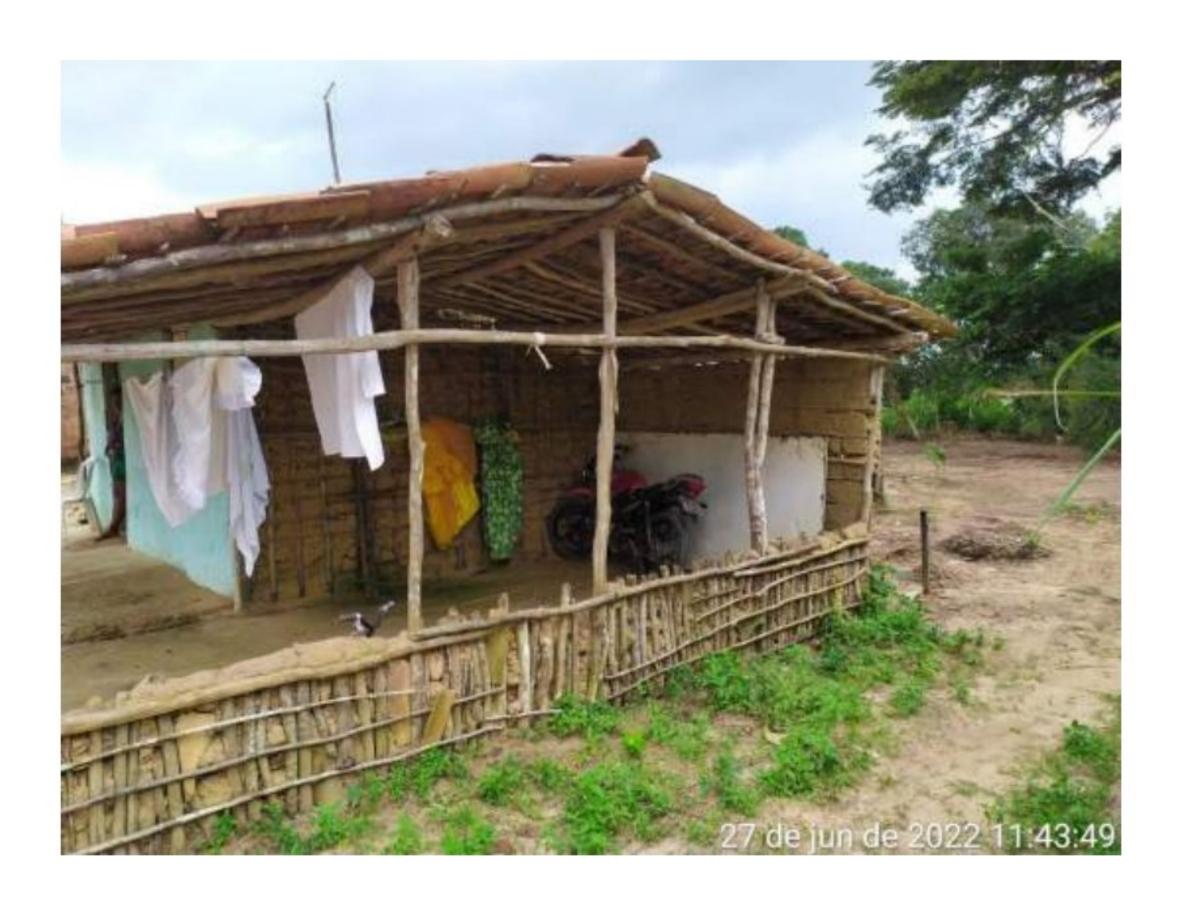

# 2.2 DESCRIÇÃO DA SITUAÇÃO

Alagamento na região conhecida por "Baixada", Rua Cabo, Paulista e Josefa de Aguiar