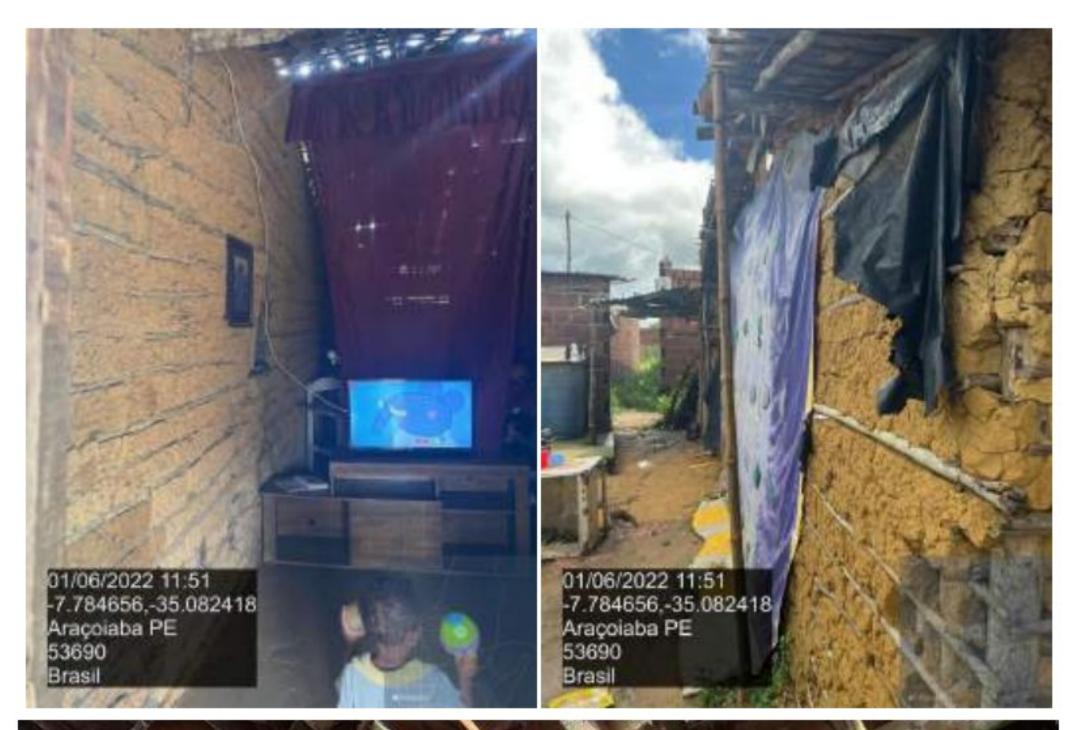

### 1.2 DESCRIÇÃO DA SITUAÇÃO

Conjutor de motor bomba para esgotar as caixas de águas pluviais que não tinha vazão suficiente para drenar a região da baixada e escavação o auxiliar na drenagem

# 2.2 DESCRIÇÃO DA SITUAÇÃO

Alagamento na região conhecida por "Baixada", Rua Cabo, Paulista e Josefa de Aguiar