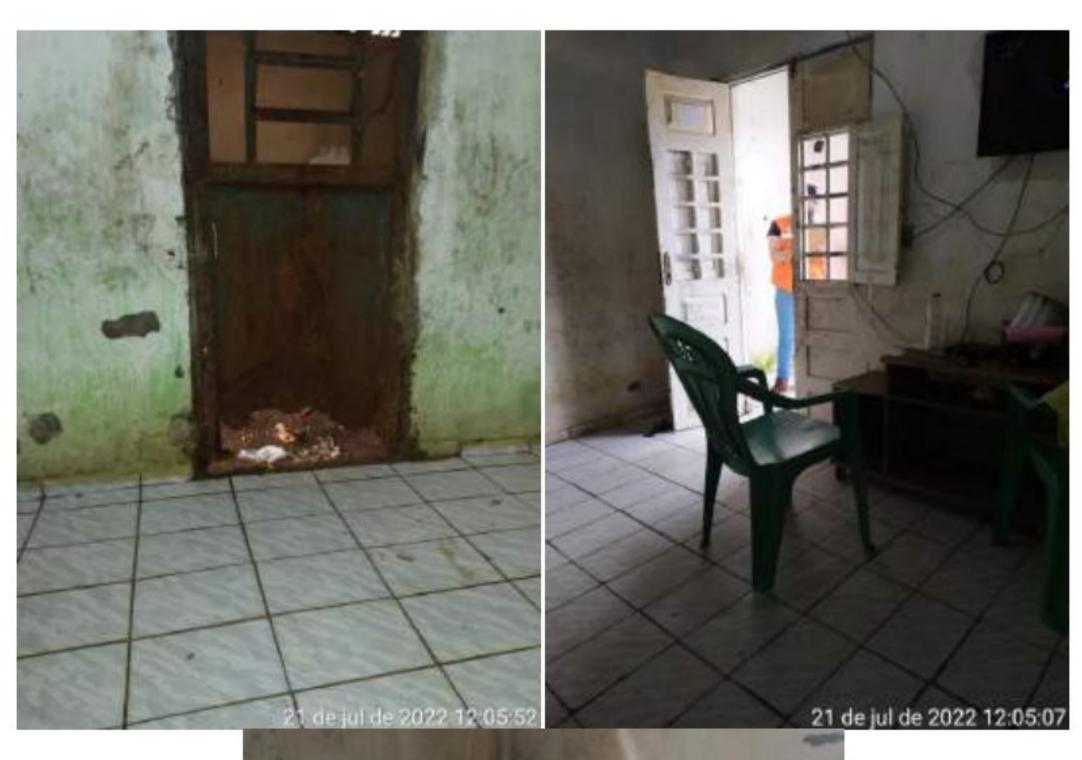

### 2. SITUAÇÃO 2

# 2.2 DESCRIÇÃO DA SITUAÇÃO

Alagamento na região conhecida por "Baixada", Rua Cabo, Paulista e Josefa de Aguiar