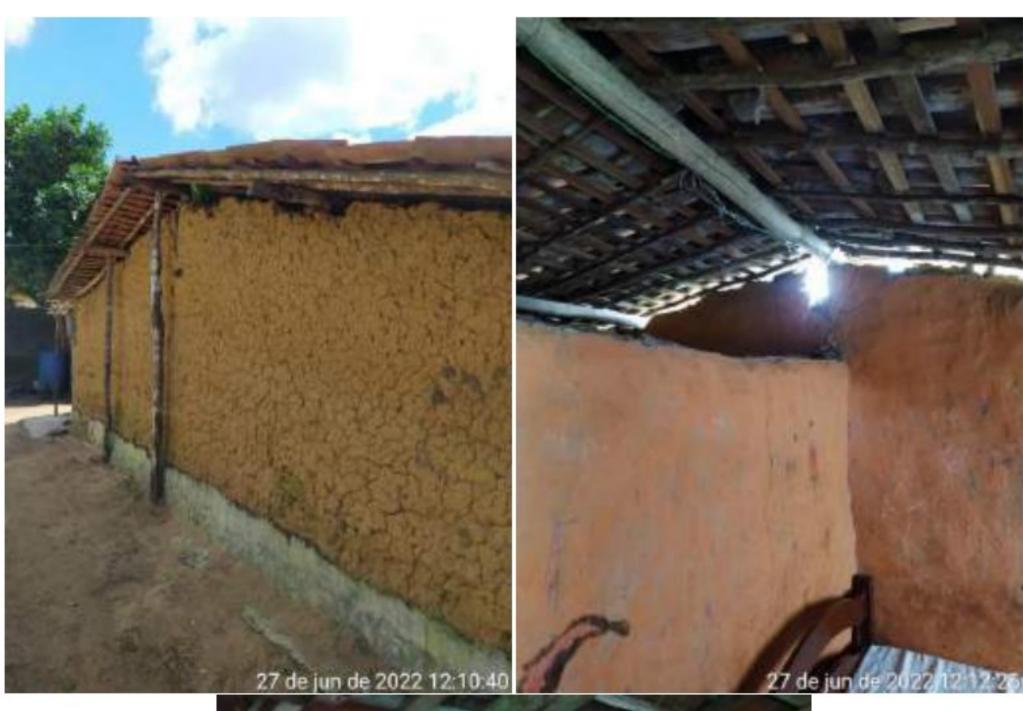

### 1.2 DESCRIÇÃO DA SITUAÇÃO

Conjutor de motor bomba para esgotar as caixas de águas pluviais que não tinha vazão suficiente para drenar a região da baixada e escavação o auxiliar na drenagem

# 2.2 DESCRIÇÃO DA SITUAÇÃO

Alagamento na região conhecida por "Baixada", Rua Cabo, Paulista e Josefa de Aguiar