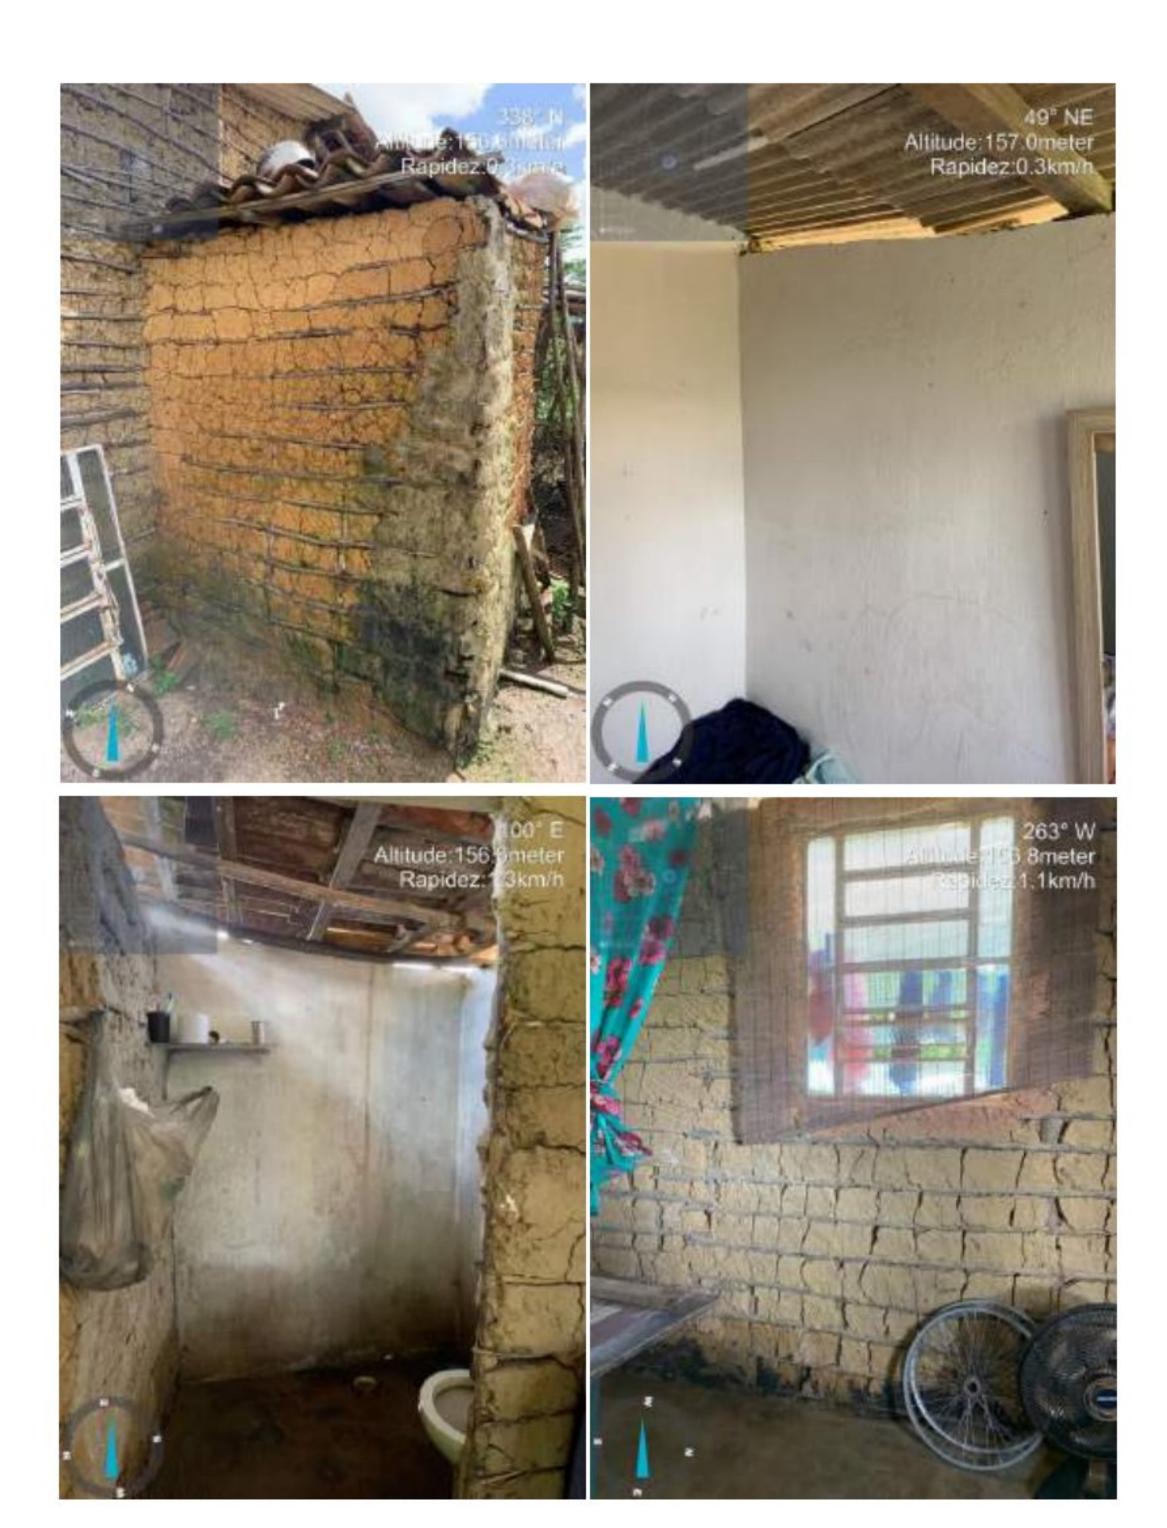

### 1.2 DESCRIÇÃO DA SITUAÇÃO

Conjutor de motor bomba para esgotar as caixas de águas pluviais que não tinha vazão suficiente para drenar a região da baixada e escavação o auxiliar na drenagem

# 2.2 DESCRIÇÃO DA SITUAÇÃO

Alagamento na região conhecida por "Baixada", Rua Cabo, Paulista e Josefa de Aguiar