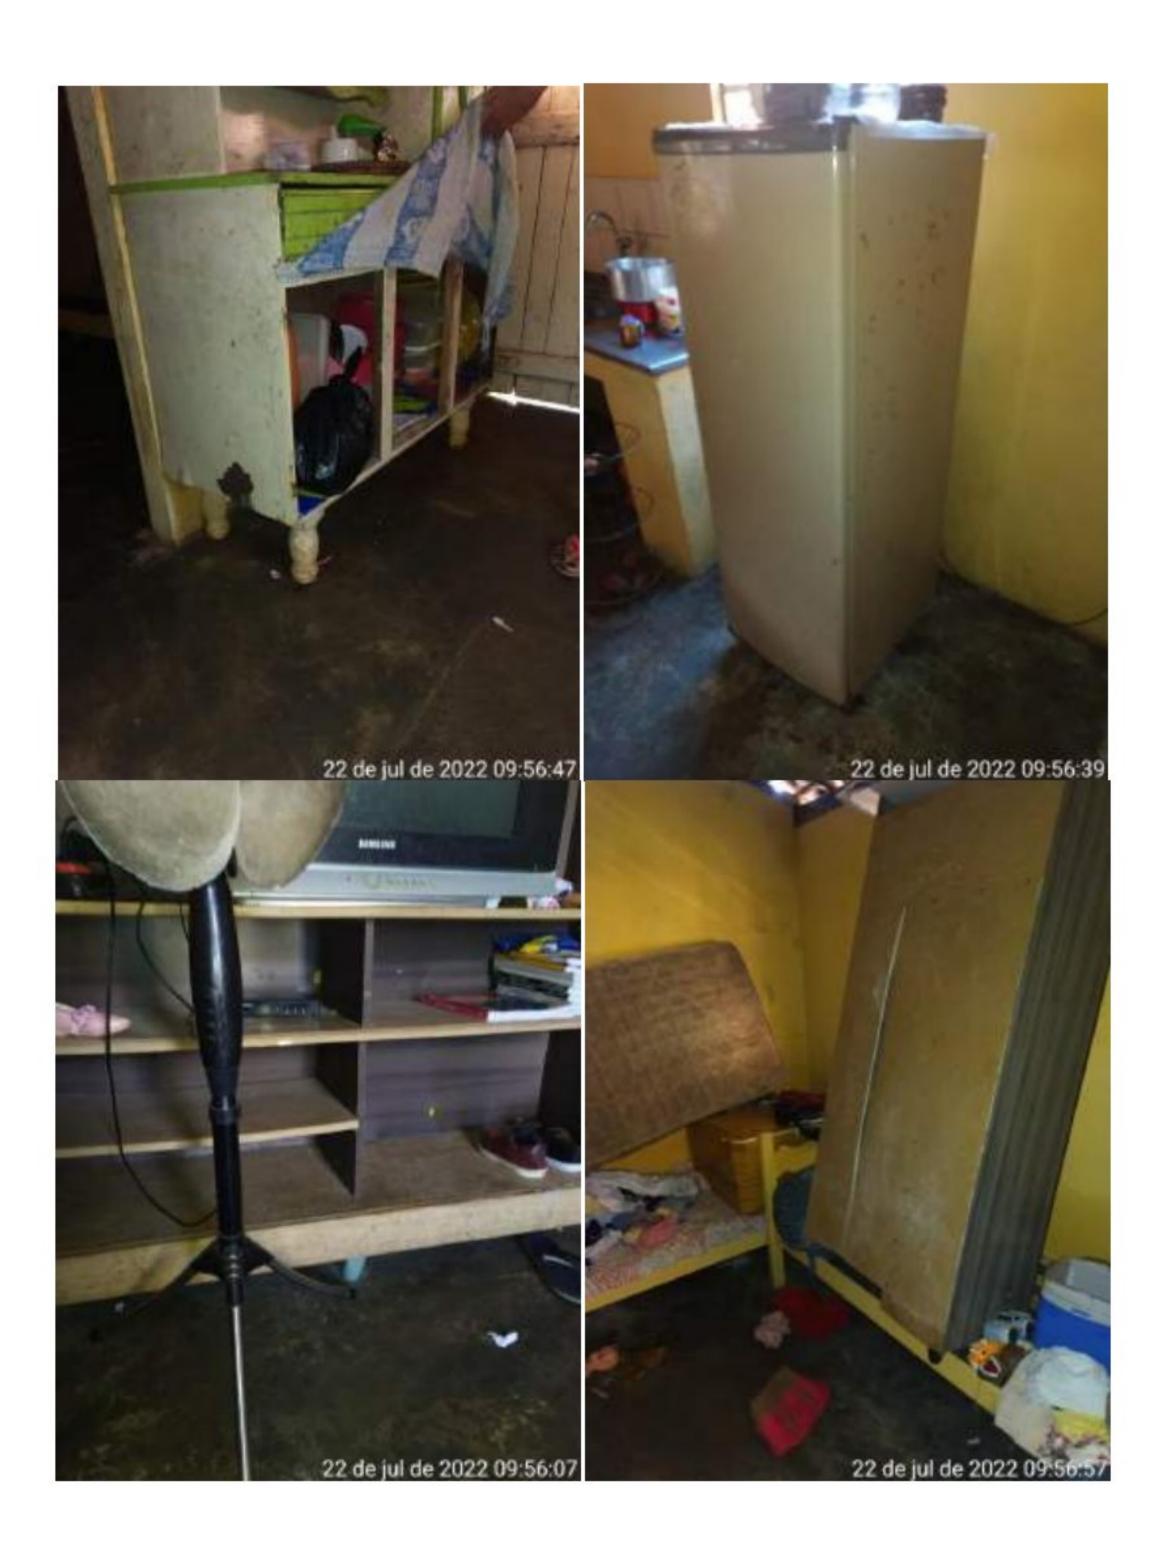

### 6.2.1 Descrição

Residências danificadas, cobertas, paredes tombadas, móveis e eletrodomésticos inutilizados. Estradas inutilizadas, movimentação de terra próximo a rodovia, sistema de drenagem rompidos/inutilizados.

### C. DANOS MATERIAIS:

Residências danificadas, estradas inutilizadas, movimentação de terra próximo a via de acesso, sistema de drenagem rompidos/inutilizados, canais para drenagem fechados.