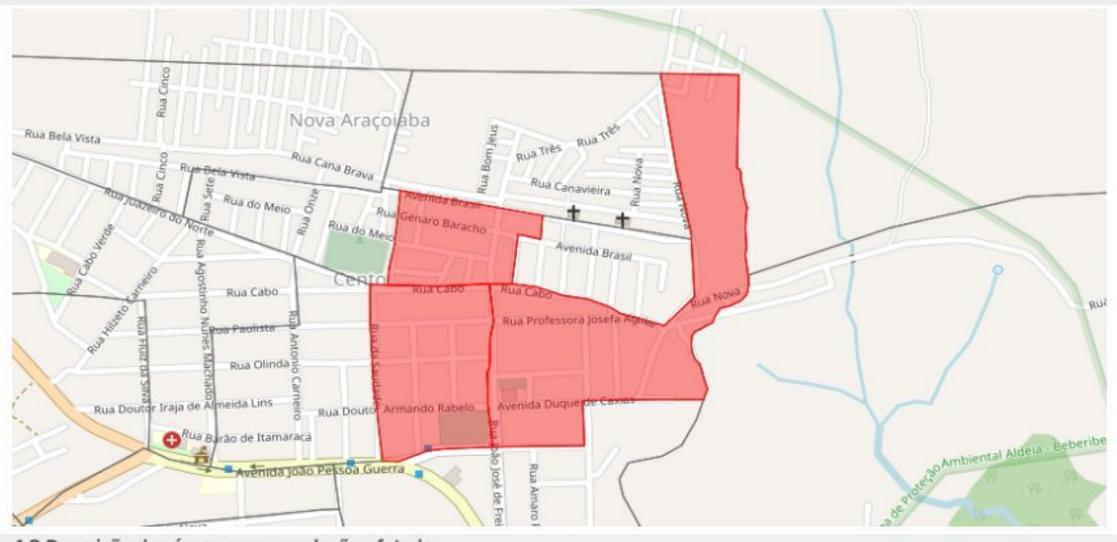

# 2.2 DESCRIÇÃO DA SITUAÇÃO

Alagamento na região conhecida por "Baixada", Rua Cabo, Paulista e Josefa de Aguiar