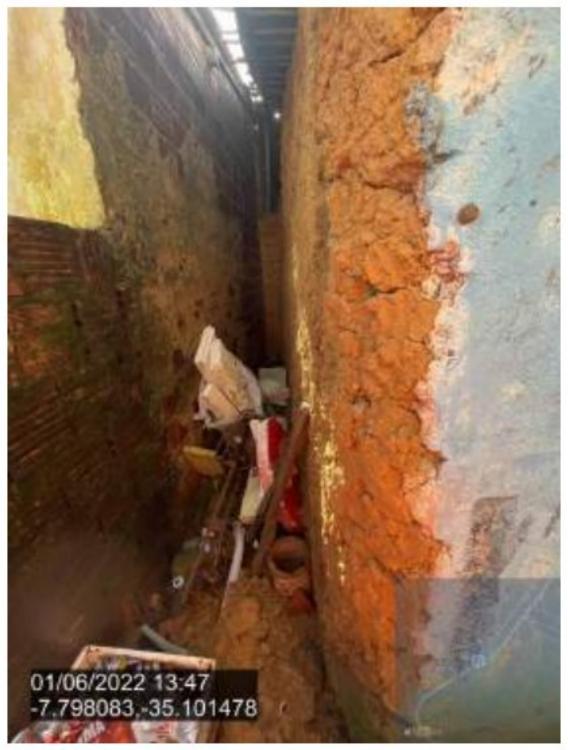

# 2.2 DESCRIÇÃO DA SITUAÇÃO

Alagamento na região conhecida por "Baixada", Rua Cabo, Paulista e Josefa de Aguiar

### C. DANOS MATERIAIS:

Residências danificadas, estradas inutilizadas, movimentação de terra próximo a via de acesso, sistema de drenagem rompidos/inutilizados, canais para drenagem fechados.