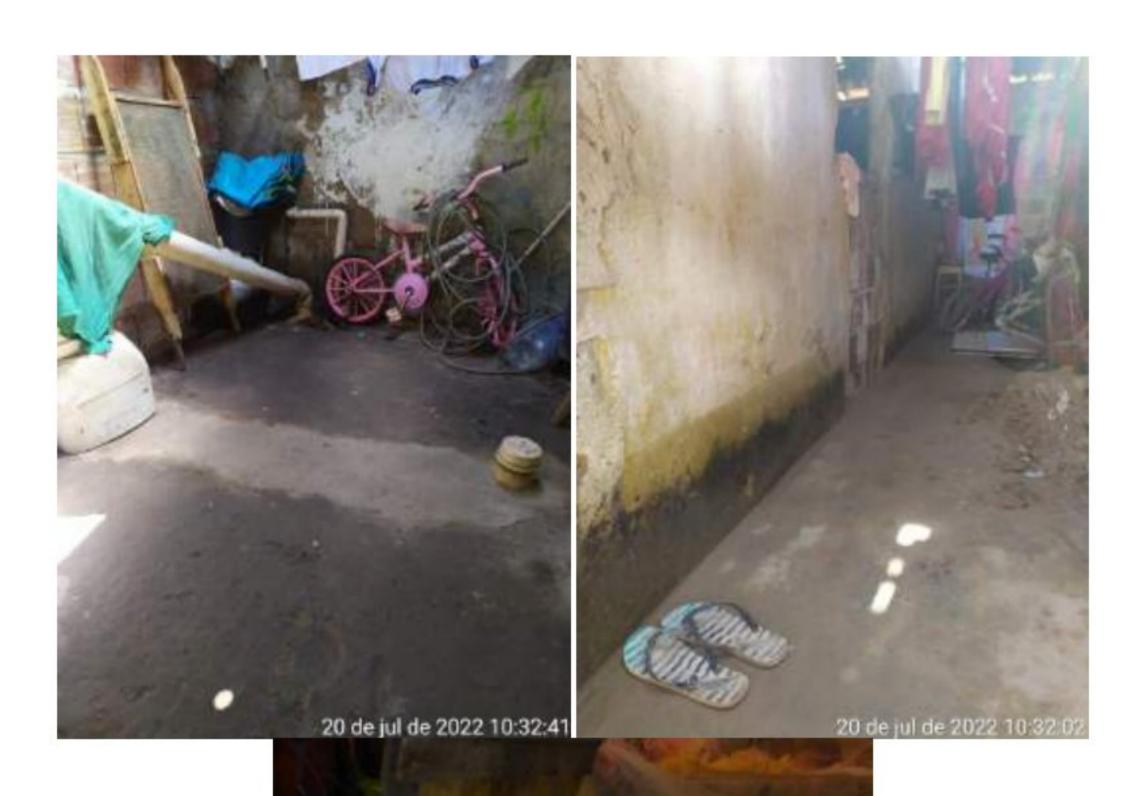

### 1.2 DESCRIÇÃO DA SITUAÇÃO

Conjutor de motor bomba para esgotar as caixas de águas pluviais que não tinha vazão suficiente para drenar a região da baixada e escavação o auxiliar na drenagem

# 2.2 DESCRIÇÃO DA SITUAÇÃO

Alagamento na região conhecida por "Baixada", Rua Cabo, Paulista e Josefa de Aguiar