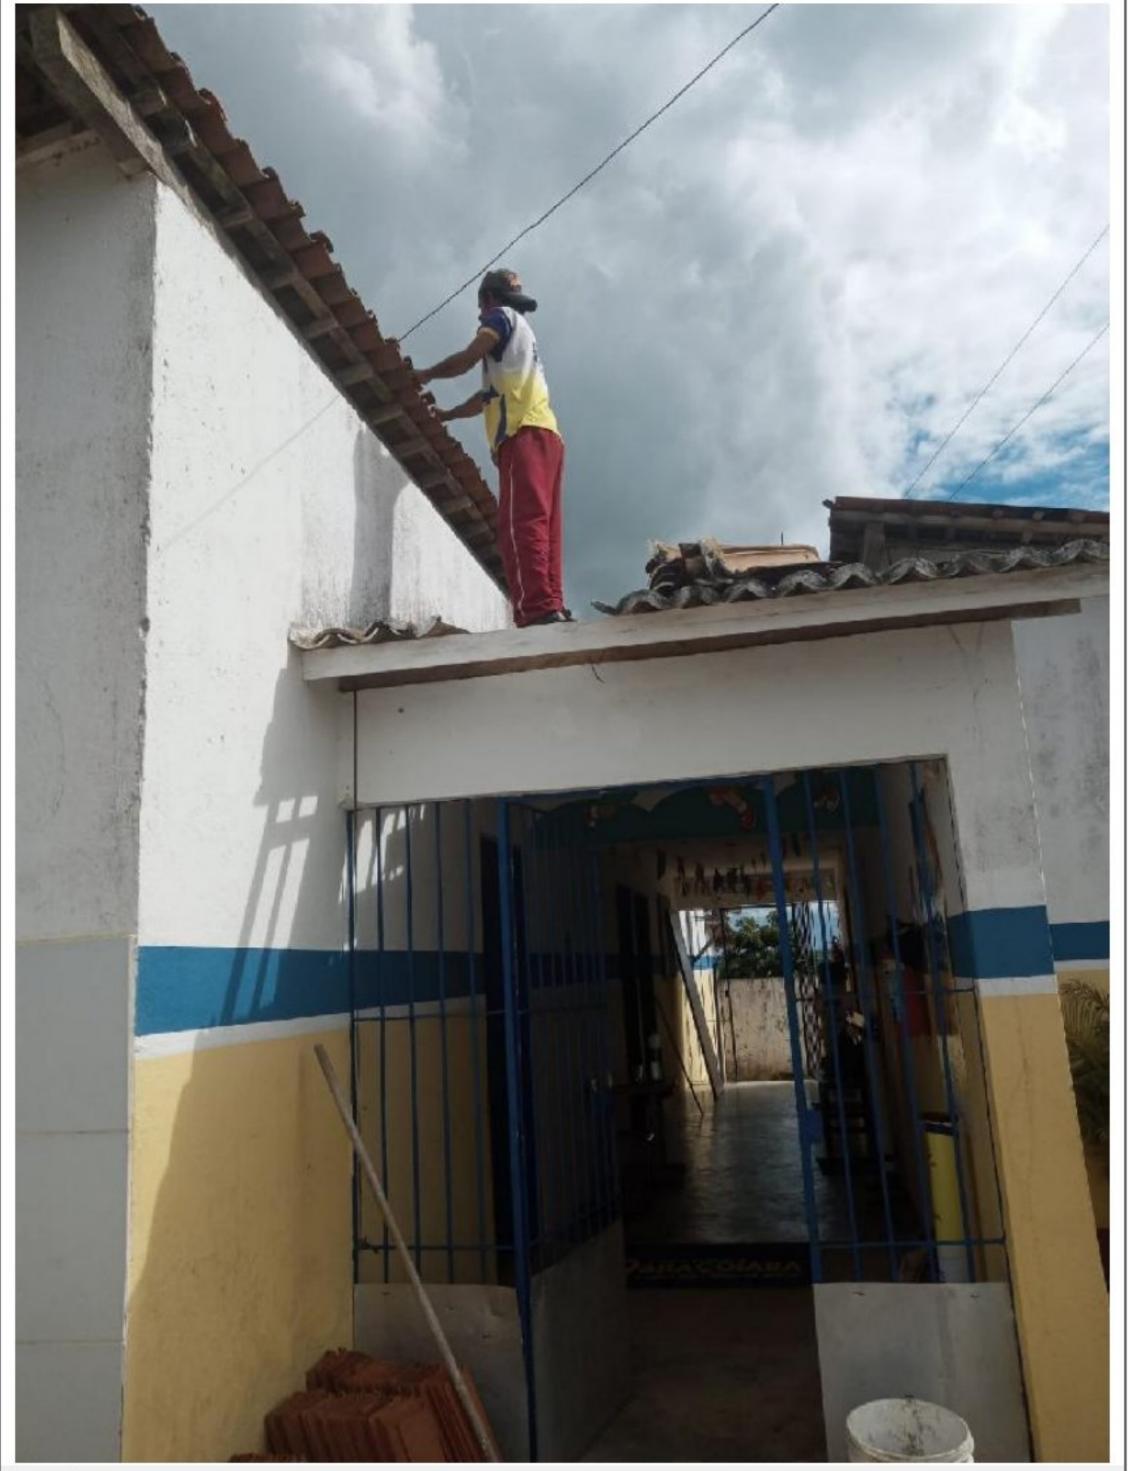

### 1. SITUAÇÃO 1

### 1.1 IMAGENS DA SITUAÇÃO

### 1.2 DESCRIÇÃO DA SITUAÇÃO

Conjutor de motor bomba para esgotar as caixas de águas pluviais que não tinha vazão suficiente para drenar a região da baixada e escavação o auxiliar na drenagem