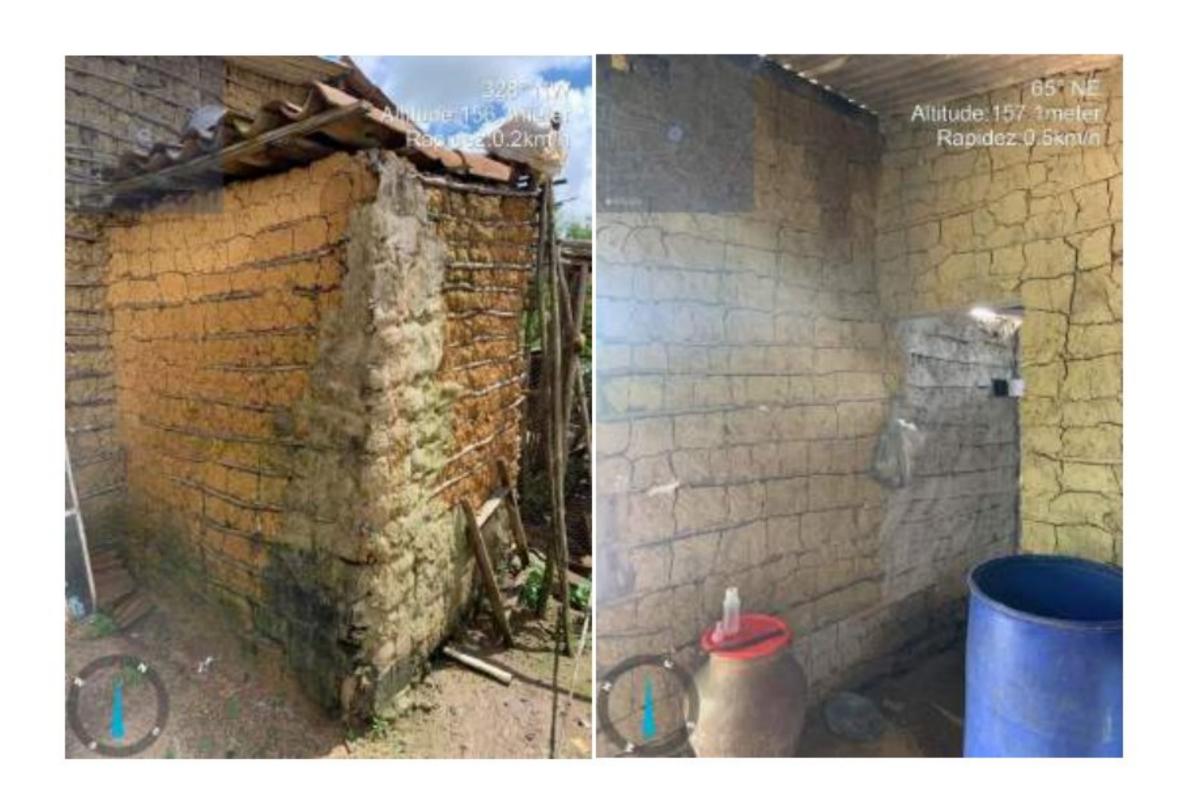

### 1.2 DESCRIÇÃO DA SITUAÇÃO

Conjutor de motor bomba para esgotar as caixas de águas pluviais que não tinha vazão suficiente para drenar a região da baixada e escavação o auxiliar na drenagem

# 2.2 DESCRIÇÃO DA SITUAÇÃO

Alagamento na região conhecida por "Baixada", Rua Cabo, Paulista e Josefa de Aguiar