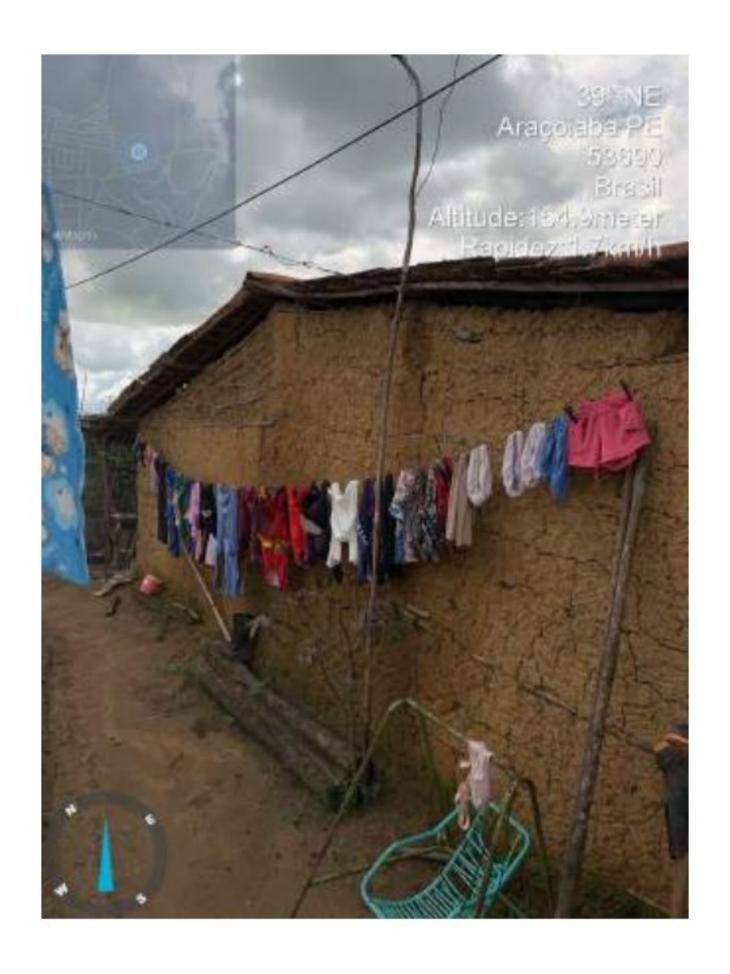

# 2.2 DESCRIÇÃO DA SITUAÇÃO

Alagamento na região conhecida por "Baixada", Rua Cabo, Paulista e Josefa de Aguiar

### C. DANOS MATERIAIS:

Residências danificadas, estradas inutilizadas, movimentação de terra próximo a via de acesso, sistema de drenagem rompidos/inutilizados, canais para drenagem fechados.