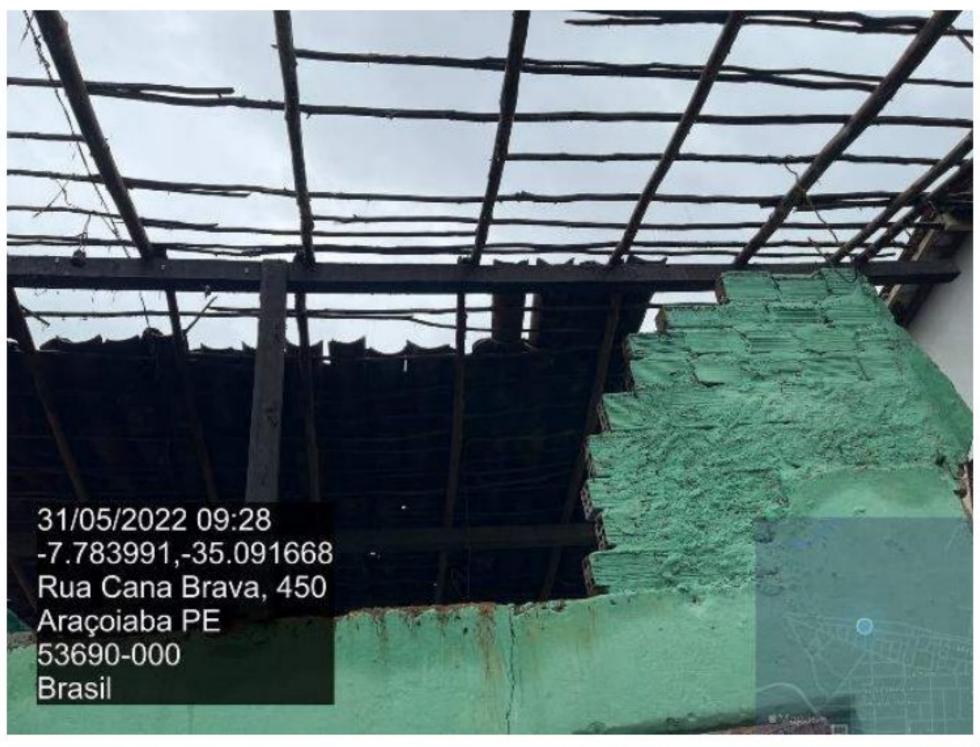

### 1. SITUAÇÃO 1

### 1.1 IMAGENS DA SITUAÇÃO

### 1.2 DESCRIÇÃO DA SITUAÇÃO

Conjutor de motor bomba para esgotar as caixas de águas pluviais que não tinha vazão suficiente para drenar a região da baixada e escavação o auxiliar na drenagem