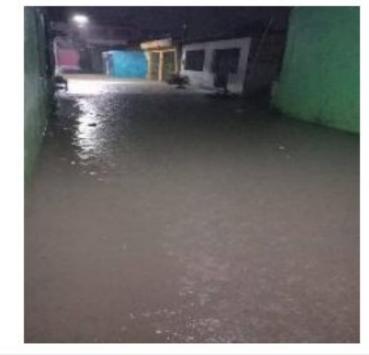

### 1. SITUAÇÃO 1

### 1.1 IMAGENS DA SITUAÇÃO

### 1.2 DESCRIÇÃO DA SITUAÇÃO

Conjutor de motor bomba para esgotar as caixas de águas pluviais que não tinha vazão suficiente para drenar a região da baixada e escavação o auxiliar na drenagem