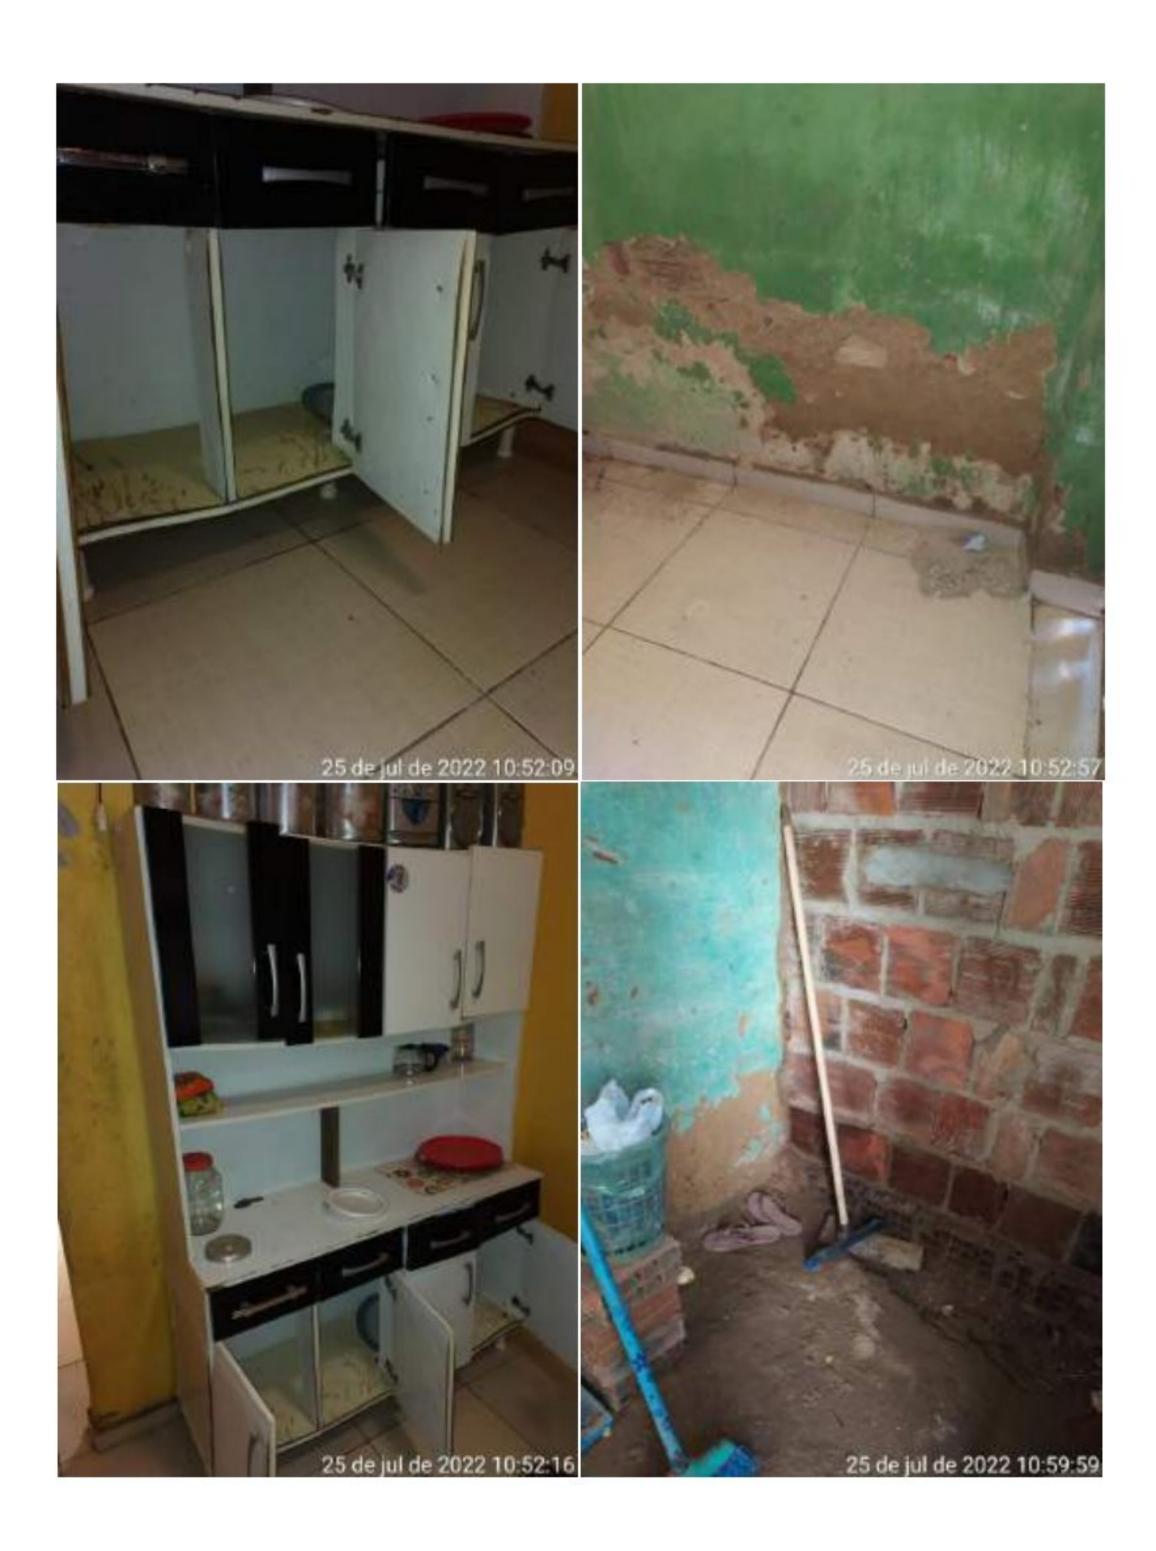

# Relatório Fotográfico

MUNICÍPIO: Araçoiaba UF: PE

DATA DA OCORRÊNCIA: 28/05/2022

SIMBOLOGIA:

**DESASTRE: Alagamentos** 

### 1. SITUAÇÃO 1

### 1.1 IMAGENS DA SITUAÇÃO

### 1.2 DESCRIÇÃO DA SITUAÇÃO

Conjutor de motor bomba para esgotar as caixas de águas pluviais que não tinha vazão suficiente para drenar a região da baixada e escavação o auxiliar na drenagem

### 2. SITUAÇÃO 2

# 2.2 DESCRIÇÃO DA SITUAÇÃO

Alagamento na região conhecida por "Baixada", Rua Cabo, Paulista e Josefa de Aguiar