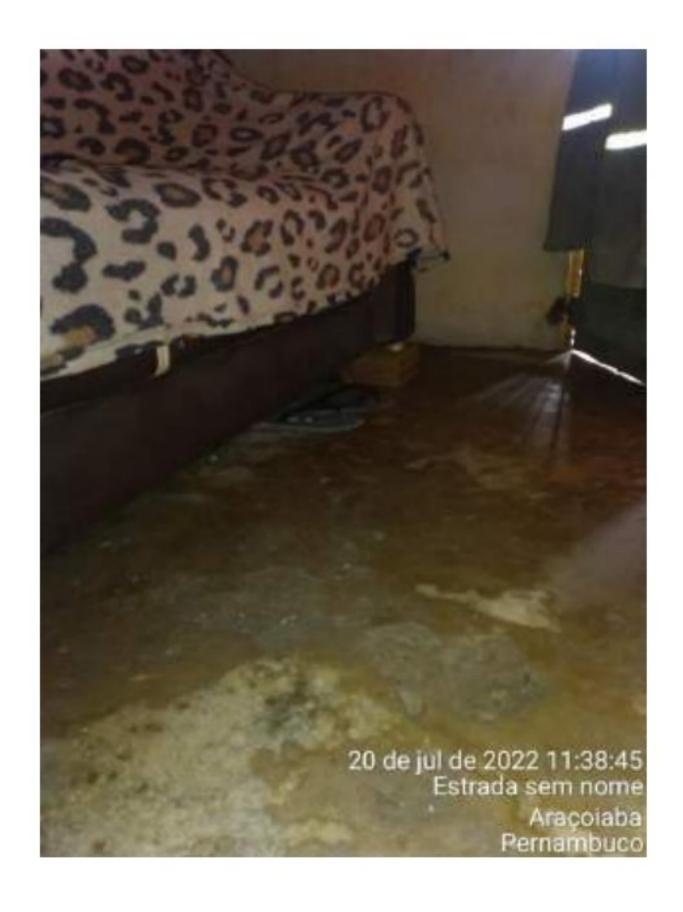

# Relatório Fotográfico

MUNICÍPIO: Araçoiaba UF: PE

DATA DA OCORRÊNCIA: 28/05/2022

SIMBOLOGIA:

**DESASTRE: Alagamentos** 

### 1. SITUAÇÃO 1

### 1.1 IMAGENS DA SITUAÇÃO

### 1.2 DESCRIÇÃO DA SITUAÇÃO

Conjutor de motor bomba para esgotar as caixas de águas pluviais que não tinha vazão suficiente para drenar a região da baixada e escavação o auxiliar na drenagem

### 2. SITUAÇÃO 2

# 2.2 DESCRIÇÃO DA SITUAÇÃO

Alagamento na região conhecida por "Baixada", Rua Cabo, Paulista e Josefa de Aguiar