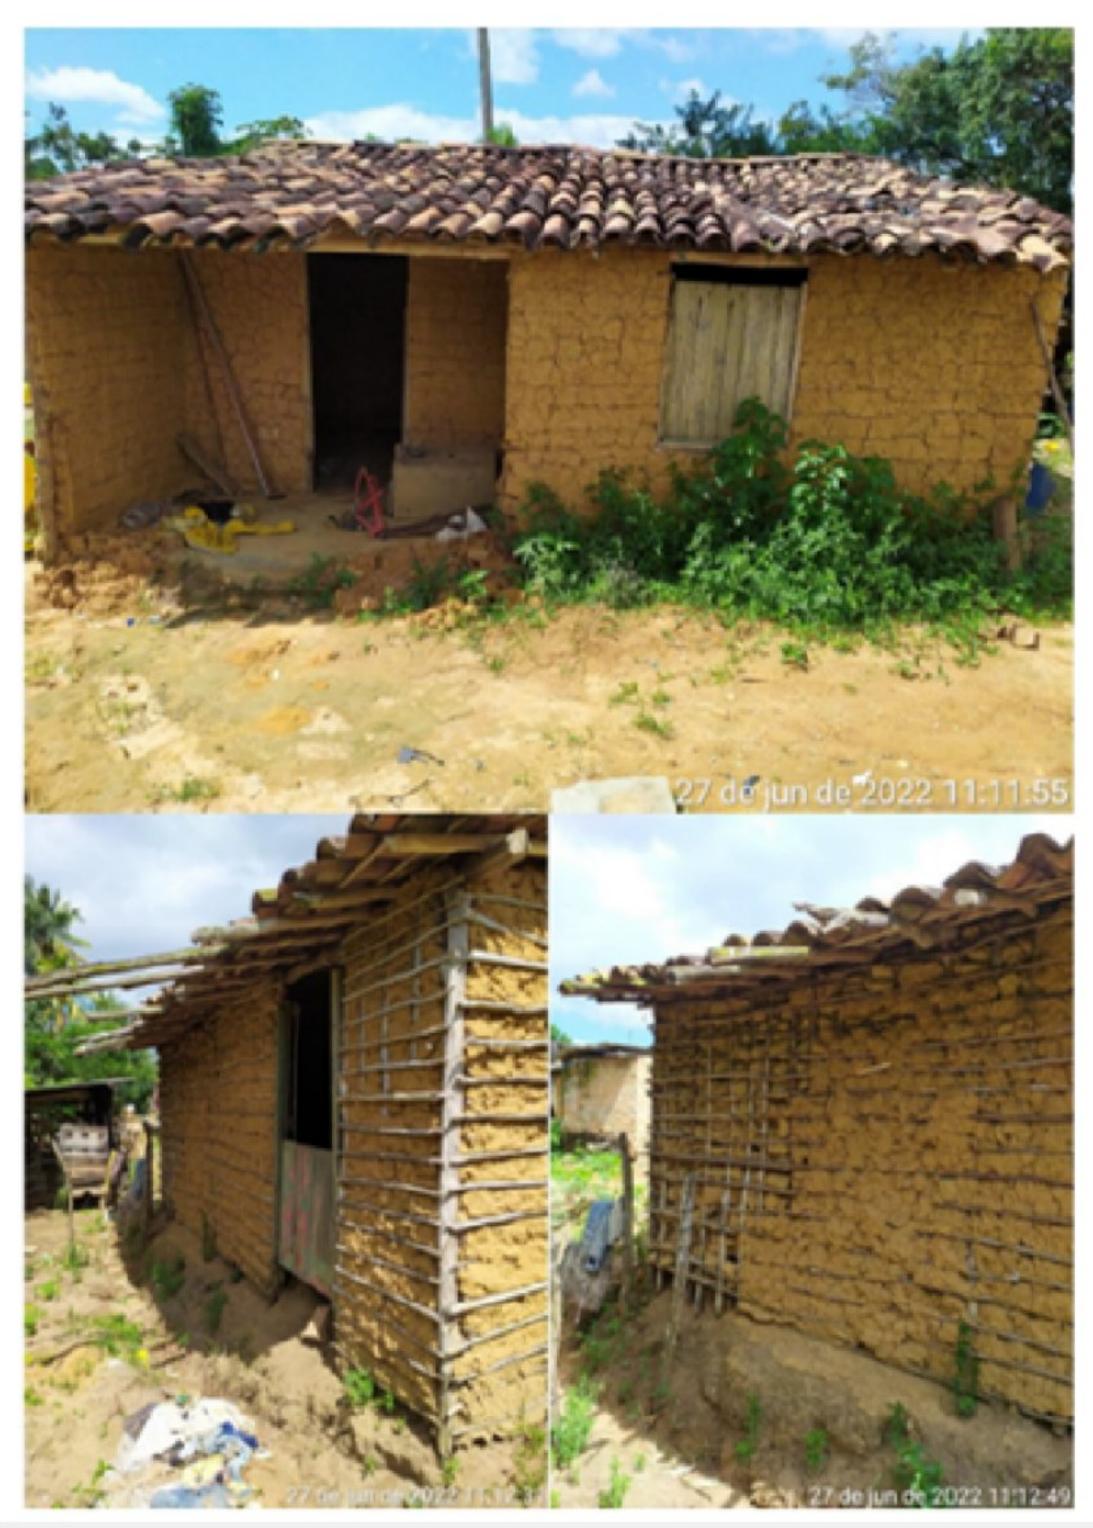

### 1.2 DESCRIÇÃO DA SITUAÇÃO

Conjutor de motor bomba para esgotar as caixas de águas pluviais que não tinha vazão suficiente para drenar a região da baixada e escavação o auxiliar na drenagem

# 2.2 DESCRIÇÃO DA SITUAÇÃO

Alagamento na região conhecida por "Baixada", Rua Cabo, Paulista e Josefa de Aguiar