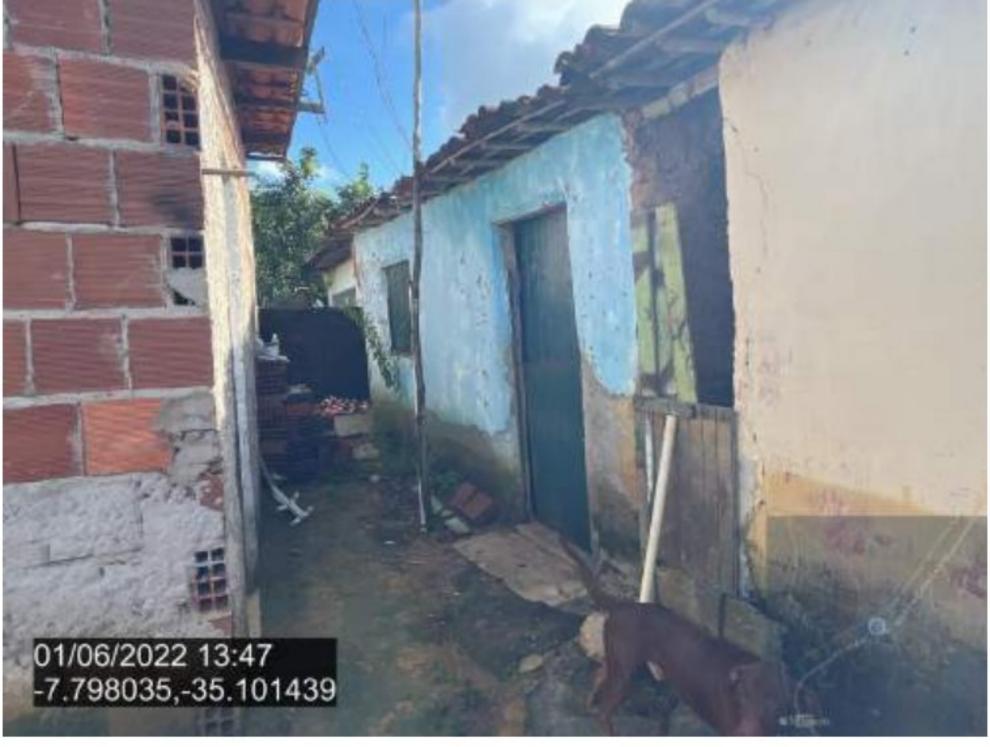

### 1.2 DESCRIÇÃO DA SITUAÇÃO

Conjutor de motor bomba para esgotar as caixas de águas pluviais que não tinha vazão suficiente para drenar a região da baixada e escavação o auxiliar na drenagem

# 2.2 DESCRIÇÃO DA SITUAÇÃO

Alagamento na região conhecida por "Baixada", Rua Cabo, Paulista e Josefa de Aguiar