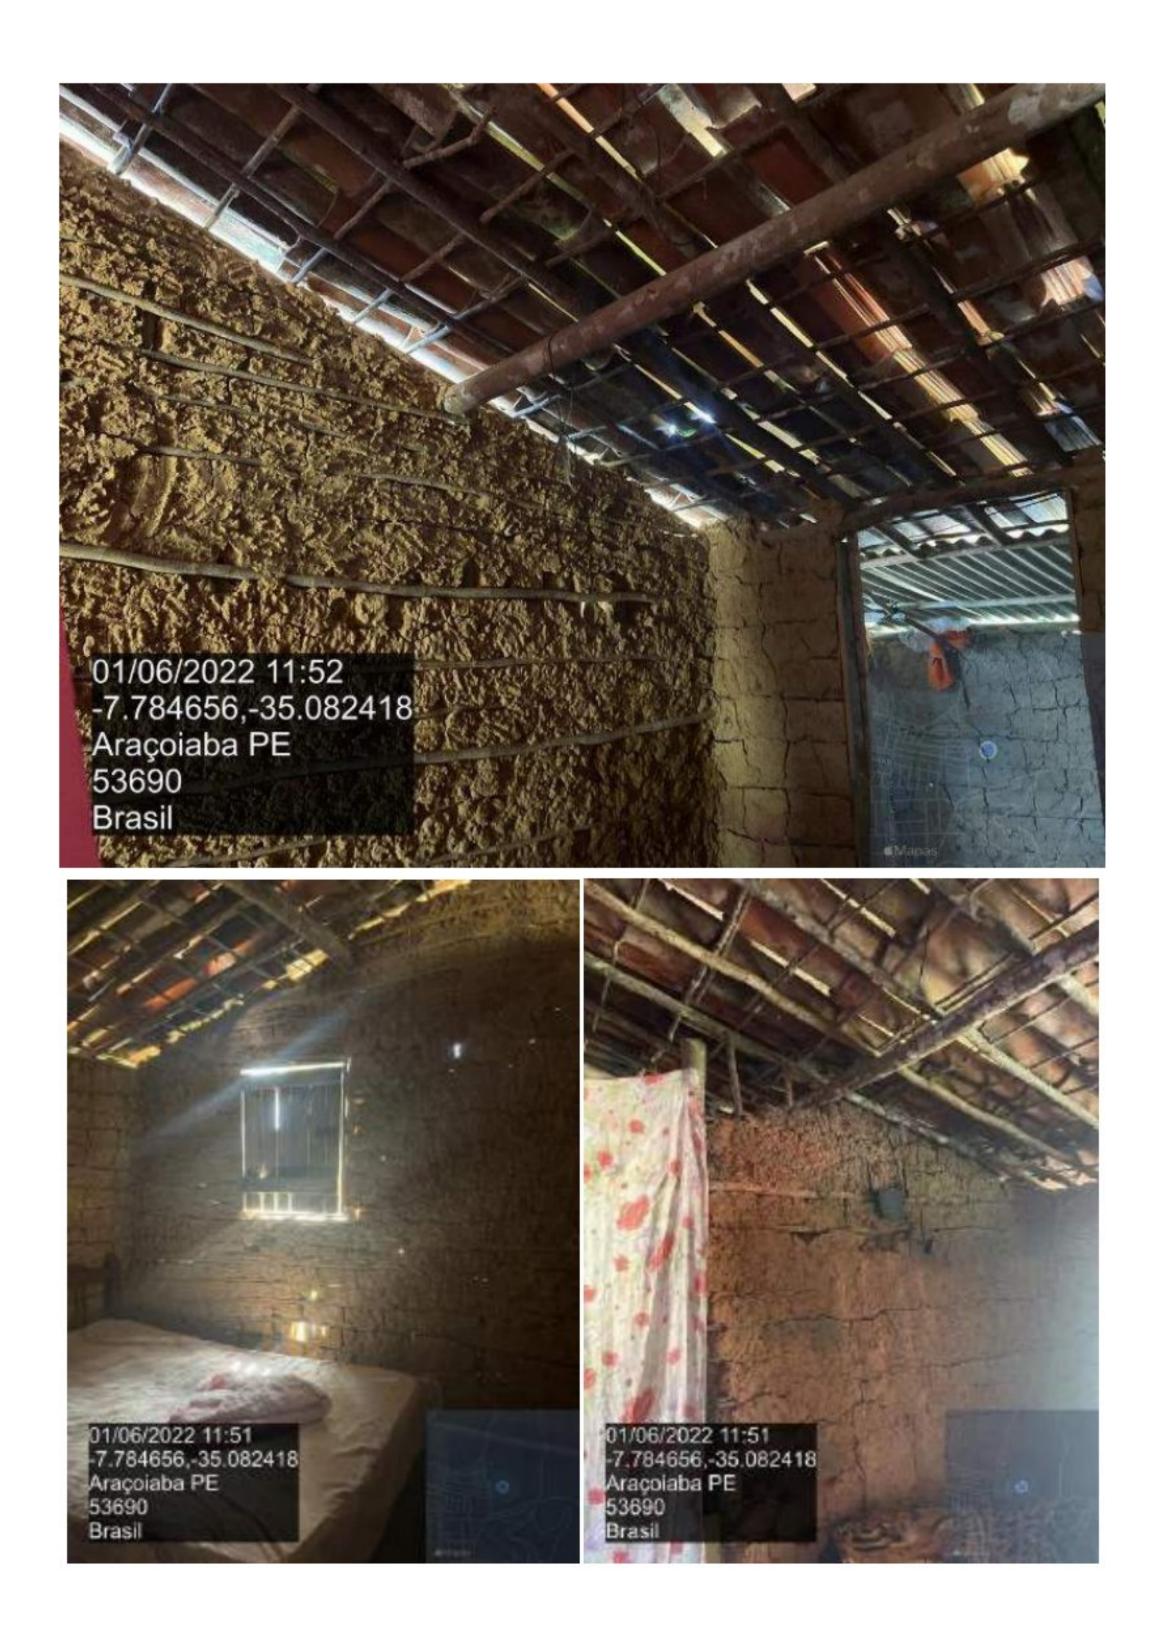

### 1.2 DESCRIÇÃO DA SITUAÇÃO

Conjutor de motor bomba para esgotar as caixas de águas pluviais que não tinha vazão suficiente para drenar a região da baixada e escavação o auxiliar na drenagem

# 2.2 DESCRIÇÃO DA SITUAÇÃO

Alagamento na região conhecida por "Baixada", Rua Cabo, Paulista e Josefa de Aguiar