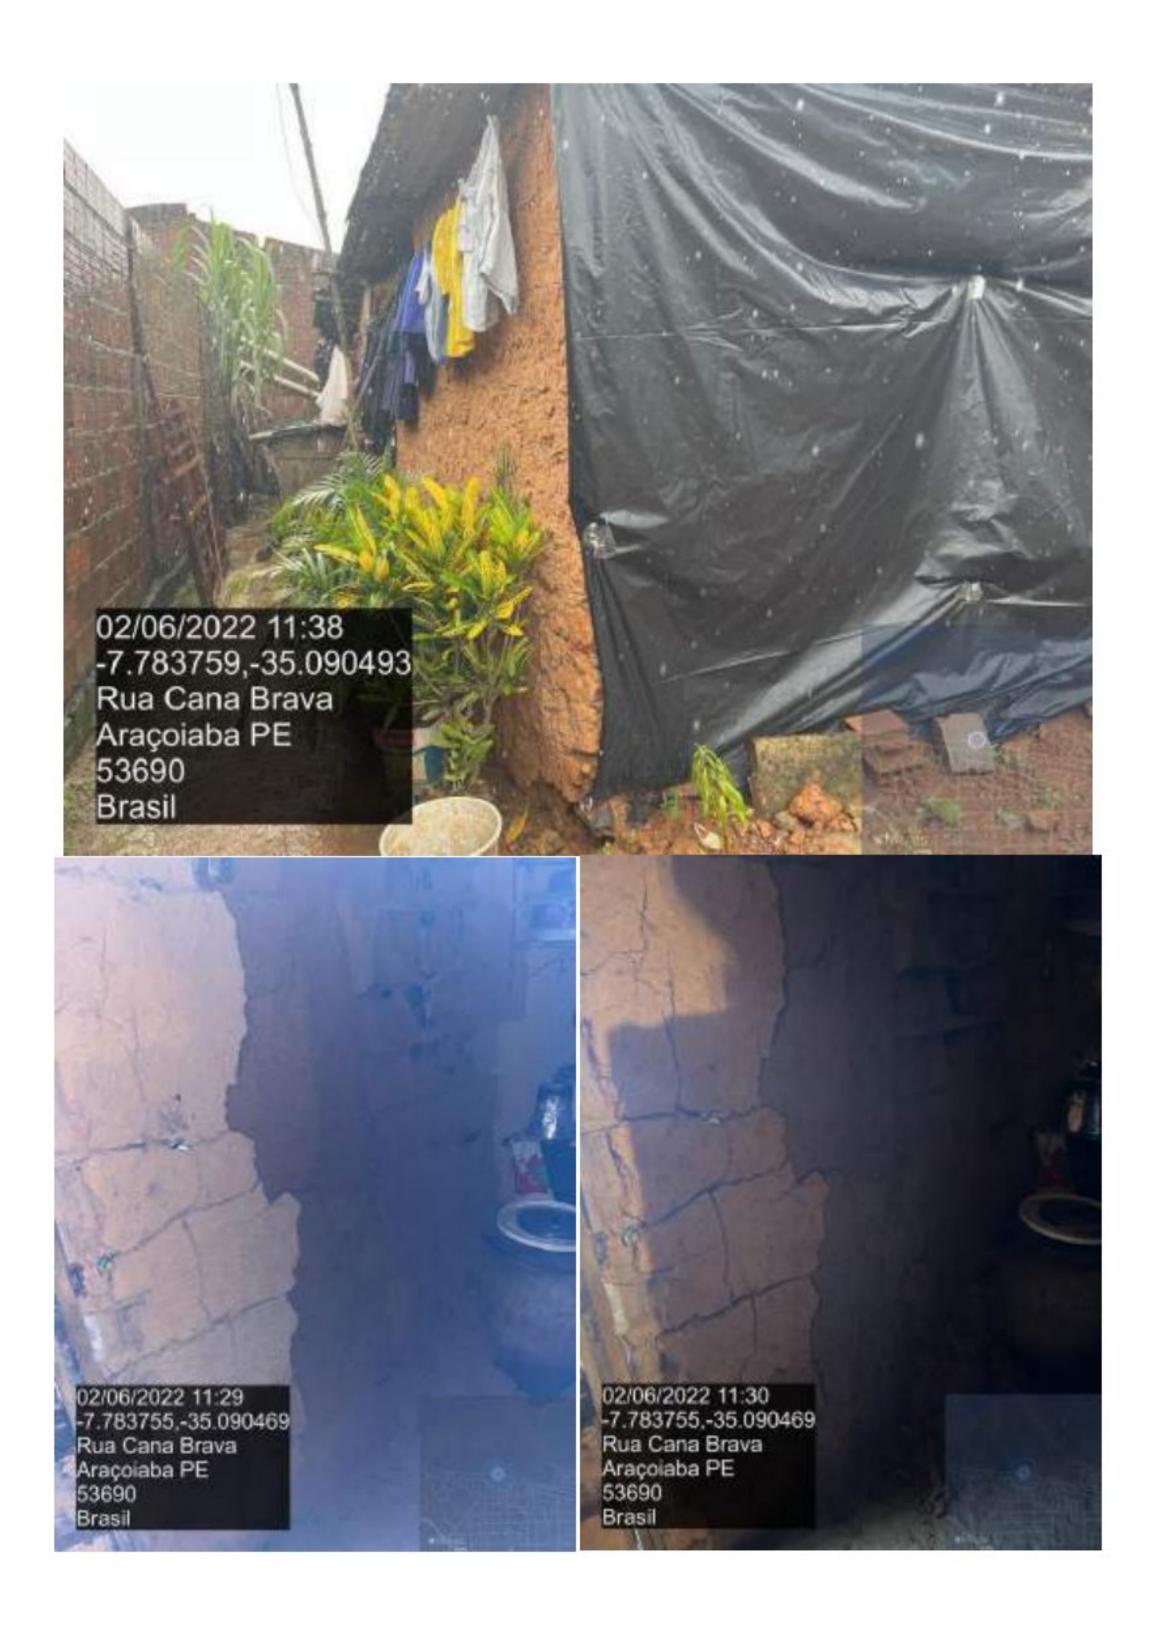

### 1.2 DESCRIÇÃO DA SITUAÇÃO

Conjutor de motor bomba para esgotar as caixas de águas pluviais que não tinha vazão suficiente para drenar a região da baixada e escavação o auxiliar na drenagem

# 2.2 DESCRIÇÃO DA SITUAÇÃO

Alagamento na região conhecida por "Baixada", Rua Cabo, Paulista e Josefa de Aguiar