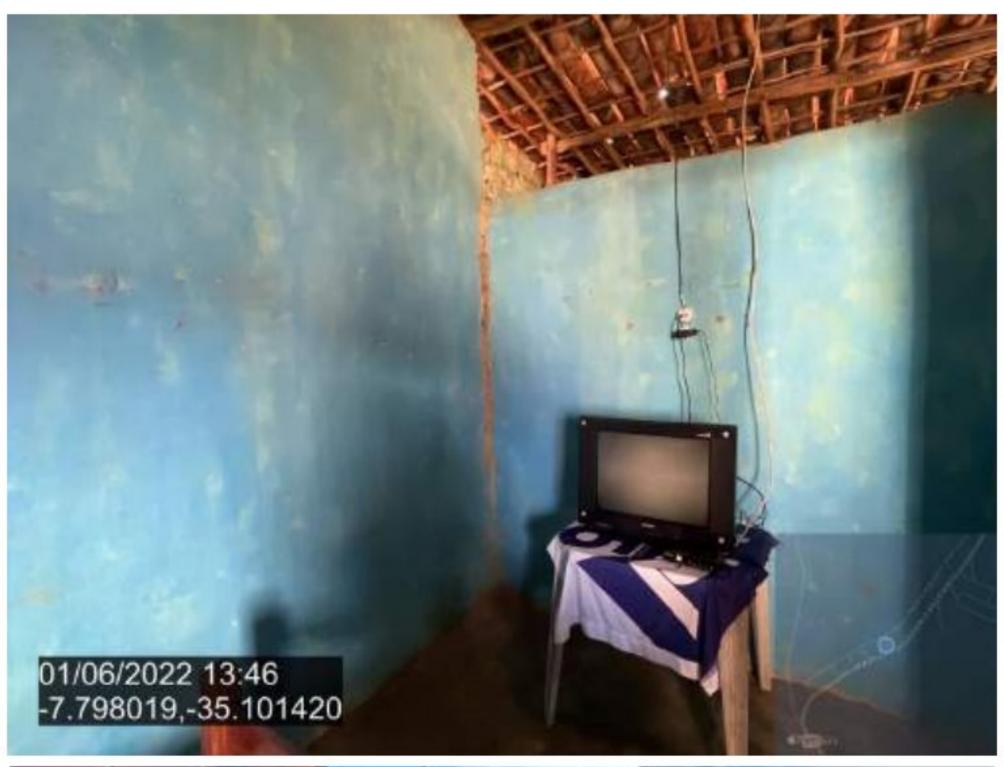

### 1.2 DESCRIÇÃO DA SITUAÇÃO

Conjutor de motor bomba para esgotar as caixas de águas pluviais que não tinha vazão suficiente para drenar a região da baixada e escavação o auxiliar na drenagem

# 2.2 DESCRIÇÃO DA SITUAÇÃO

Alagamento na região conhecida por "Baixada", Rua Cabo, Paulista e Josefa de Aguiar