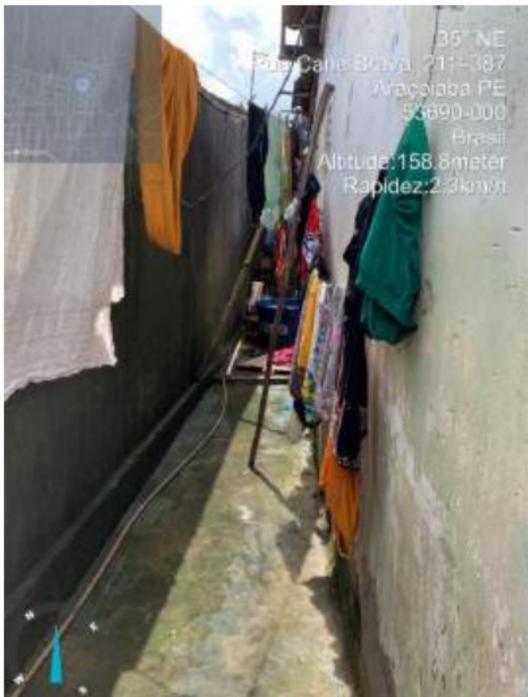

# 2.2 DESCRIÇÃO DA SITUAÇÃO

Alagamento na região conhecida por "Baixada", Rua Cabo, Paulista e Josefa de Aguiar