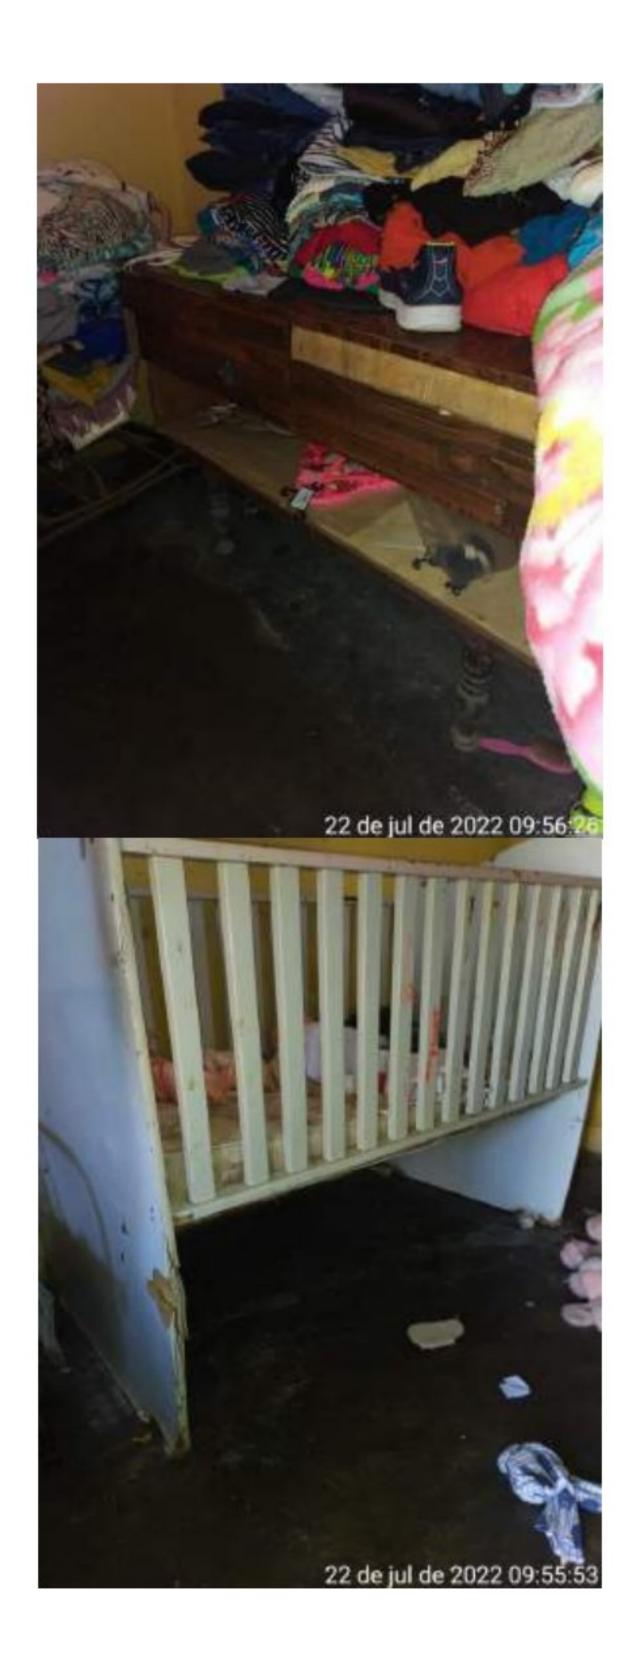

### 6.2.1 Descrição

Residências danificadas, cobertas, paredes tombadas, móveis e eletrodomésticos inutilizados. Estradas inutilizadas, movimentação de terra próximo a rodovia, sistema de drenagem rompidos/inutilizados.

### C. DANOS MATERIAIS:

Residências danificadas, estradas inutilizadas, movimentação de terra próximo a via de acesso, sistema de drenagem rompidos/inutilizados, canais para drenagem fechados.