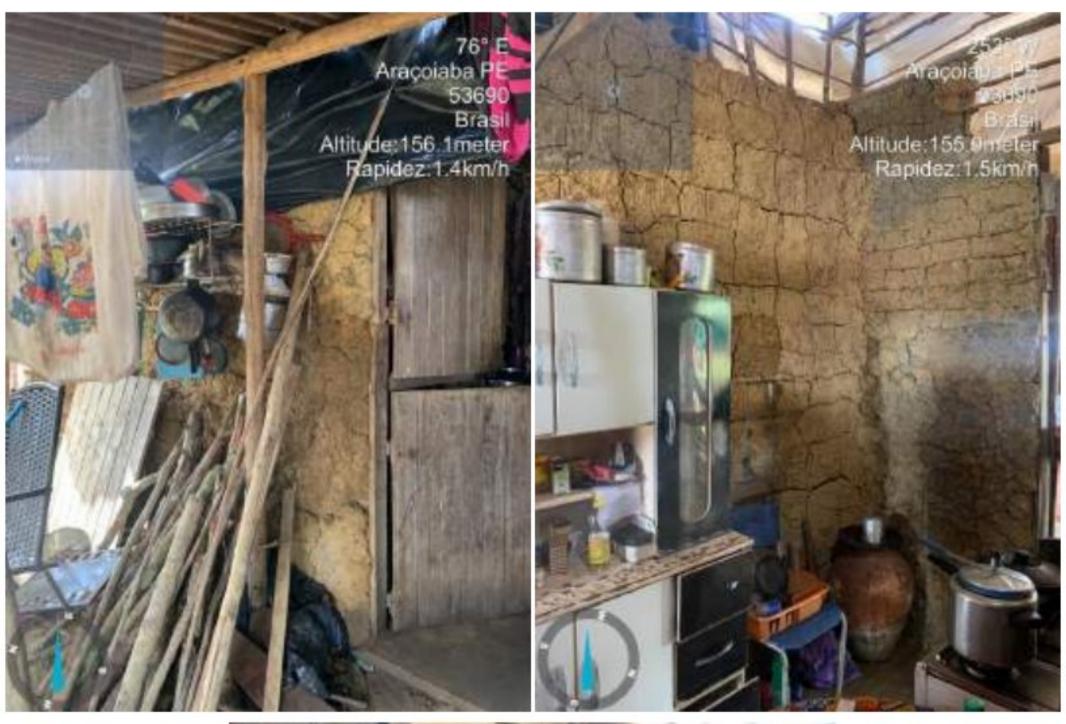

# Relatório Fotográfico

MUNICÍPIO: Araçoiaba UF: PE

DATA DA OCORRÊNCIA: 28/05/2022

SIMBOLOGIA:

**DESASTRE: Alagamentos** 

### 1. SITUAÇÃO 1

### 1.1 IMAGENS DA SITUAÇÃO

### 1.2 DESCRIÇÃO DA SITUAÇÃO

Conjutor de motor bomba para esgotar as caixas de águas pluviais que não tinha vazão suficiente para drenar a região da baixada e escavação o auxiliar na drenagem