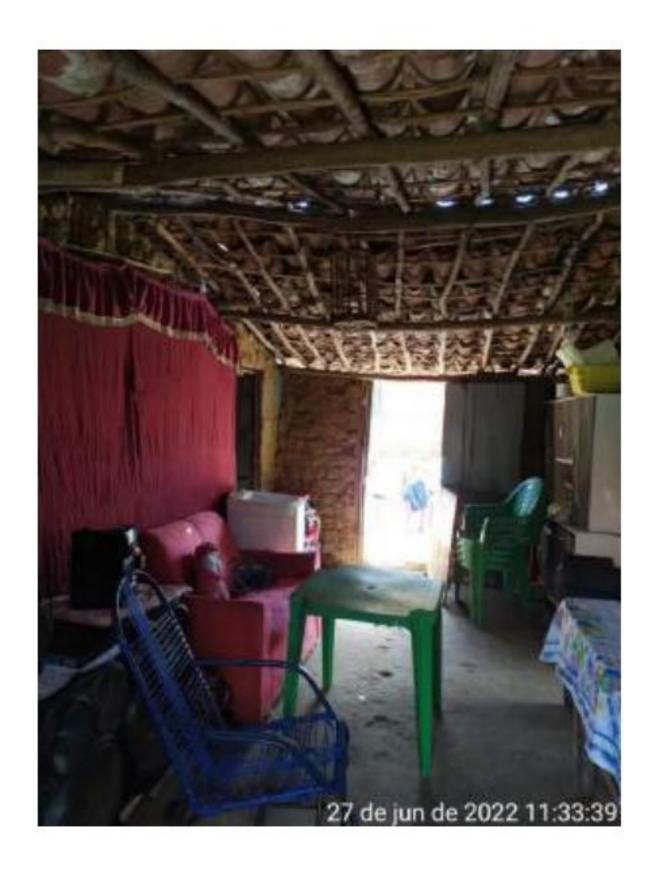

### C. DANOS MATERIAIS:

Residências danificadas, estradas inutilizadas, movimentação de terra próximo a via de acesso, sistema de drenagem rompidos/inutilizados, canais para drenagem fechados.

### 6.2.1 Descrição

Residências danificadas, cobertas, paredes tombadas, móveis e eletrodomésticos inutilizados. Estradas inutilizadas, movimentação de terra próximo a rodovia, sistema de drenagem rompidos/inutilizados. Trata-se de um levantamento parcial, podendo haver alterações, uma vez que não tivemos acesso total em todas as áreas de desastres, como também as continuidades de chuvas na região.