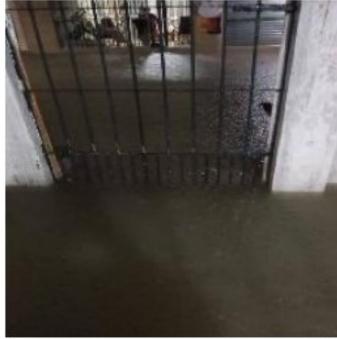

### 2. SITUAÇÃO 2

# 2.2 DESCRIÇÃO DA SITUAÇÃO

Alagamento na região conhecida por "Baixada", Rua Cabo, Paulista e Josefa de Aguiar