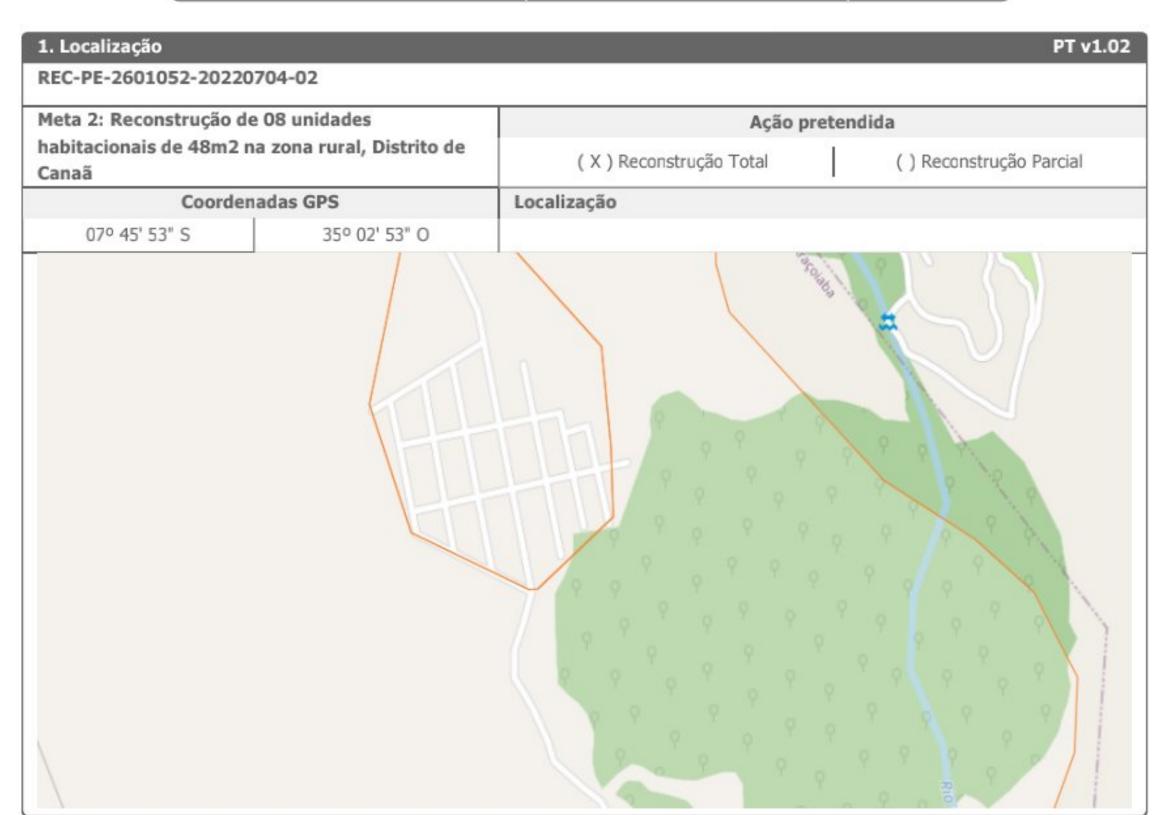

as).

### 2.2 Foi realizada alguma ação paliativa como resposta imediata ao desastre?

Sim, casas de alvenaria que tiveram desabamento de telhados, foram reconstruídos, e forrados com lonas.

## 2.3 Quantas pessoas foram diretamente atingidas?

178

## 2.4 Quais os prejuízos e limitações a que estão submetidas?

Famílias estão em casas de parentes na maioria dos casos, e as demais esperam ajuda para reconstruir.

Felipe de Barros Melo 079.379.864-76



Desabamento de alvenaria e telhados



Desabamento total de casa de taipa, e comprometimento das demais casas vizinhas



Desabamento de muros de 3 residências

# SISTEMA NACIONAL DE PROTEÇÃO E DEFESA CIVIL - SINPDEC



# Relatório de Diagnóstico

UF: PE MUNICÍPIO: Araçoiaba SIMBOLOGIA:

DESASTRE: Alagamentos DATA DA OCORRÊNCIA: 28/05/2022



## 2. Informações do diagnóstico

#### 2.1 Como a estrutura foi afetada?

Estruturas em condições precárias, agravando a situação por conta do grande volume de chuvas

### 2.2 Foi realizada alguma ação paliativa como resposta imediata ao desastre?

Retirada das familias

### 2.3 Quantas pessoas foram diretamente atingidas?

40

### 2.4 Quais os prejuízos e limitações a que estão submetidas?

Reconstrução total das unidades

Felipe de Barros Melo 079.379.864-76



Legenda:

Unidade Habitacional Interditada - Distrito de Canaã



Unidade Habitacional Interditada - Distrito de Canaã





Unidade Habitacional Interditada - Distrito de Canaã







### Ofício nº 027/2022/COMDEC-ARA

Araçoiaba, 13 de junho de 2022

Ao Senhor Alexandre Lucas Alves Secretário Nacional de Proteção e Defesa Civil