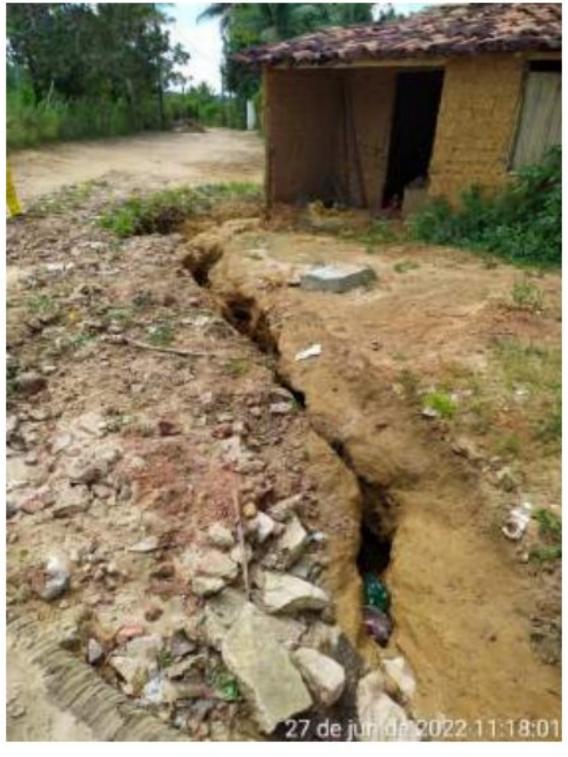

# 2.2 DESCRIÇÃO DA SITUAÇÃO

Alagamento na região conhecida por "Baixada", Rua Cabo, Paulista e Josefa de Aguiar

### C. DANOS MATERIAIS:

Residências danificadas, estradas inutilizadas, movimentação de terra próximo a via de acesso, sistema de drenagem rompidos/inutilizados, canais para drenagem fechados.