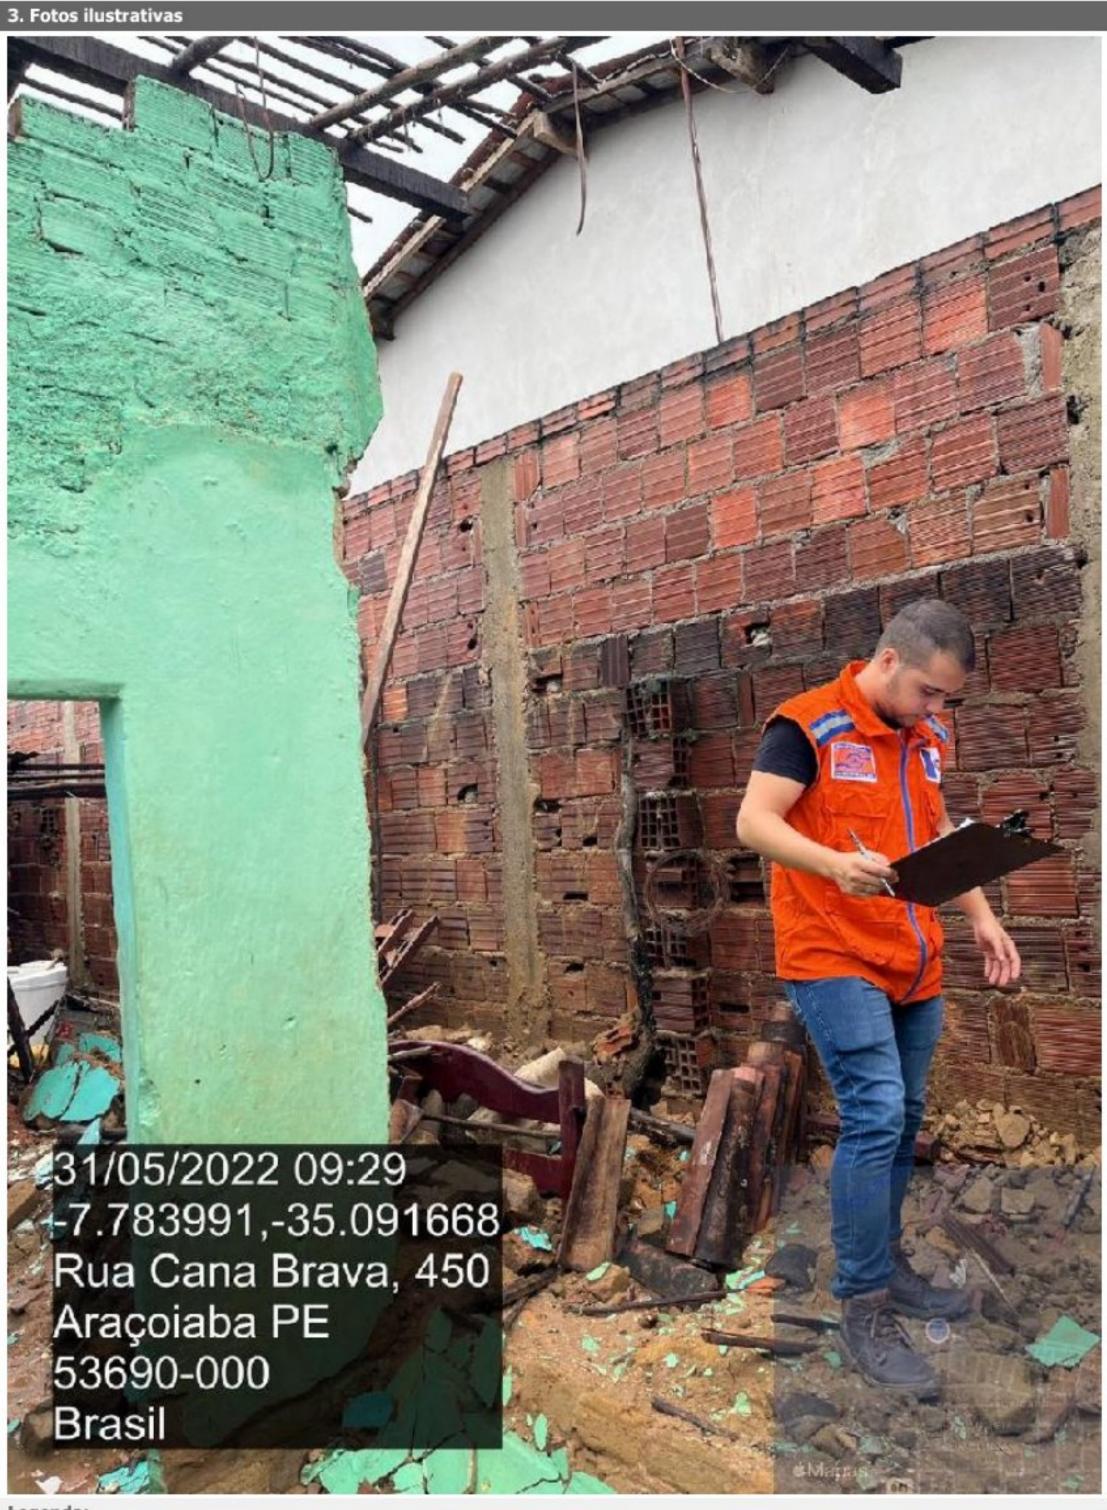

## Relatório de Diagnóstico

UF: PE MUNICÍPIO: Araçoiaba SIMBOLOGIA:

DESASTRE: Alagamentos DATA DA OCORRÊNCIA: 28/05/2022



## 2. Informações do diagnóstico

#### 2.1 Como a estrutura foi afetada?

Desabamento total em diversas casas de taipas, e desabamento parcial em casas de alvenaria (nesses casos, a maioria foi desabamento de telhados).

#### 2.2 Foi realizada alguma ação paliativa como resposta imediata ao desastre?

Sim, casas de alvenaria que tiveram desabamento de telhados, foram reconstruídos, e forrados com lonas.

## 2.3 Quantas pessoas foram diretamente atingidas?

178

#### 2.4 Quais os prejuízos e limitações a que estão submetidas?

Famílias estão em casas de parentes na maioria dos casos, e as demais esperam ajuda para reconstruir.

Felipe de Barros Melo 079.379.864-76



Desabamento de alvenaria e telhados



Desabamento de alvenaria e telhados



Desabamento total de casa de taipa, e comprometimento das demais casas vizinhas



Desabamento de muros de 3 residências

## SISTEMA NACIONAL DE DOCTEÇÃO E DEFESA CIVIL - SINDDEC



## Relatório de Diagnóstico

UF: PE MUNICÍPIO: Araçoiaba SIMBOLOGIA:

DESASTRE: Alagamentos DATA DA OCORRÊNCIA: 28/05/2022



#### 2. Informações do diagnóstico

#### 2.1 Como a estrutura foi afetada?

Deslizamento de terra, fez com quem um dos sistemas de drenagem sofresse rompimento, além de tornar toda o talude bastante instável, temos moradias e ruas próximos a este movimento de terra.

#### 2.2 Foi realizada alguma ação paliativa como resposta imediata ao desastre?

Foi iniciada a obra de drenagem, que irá diminuir a vazão dess