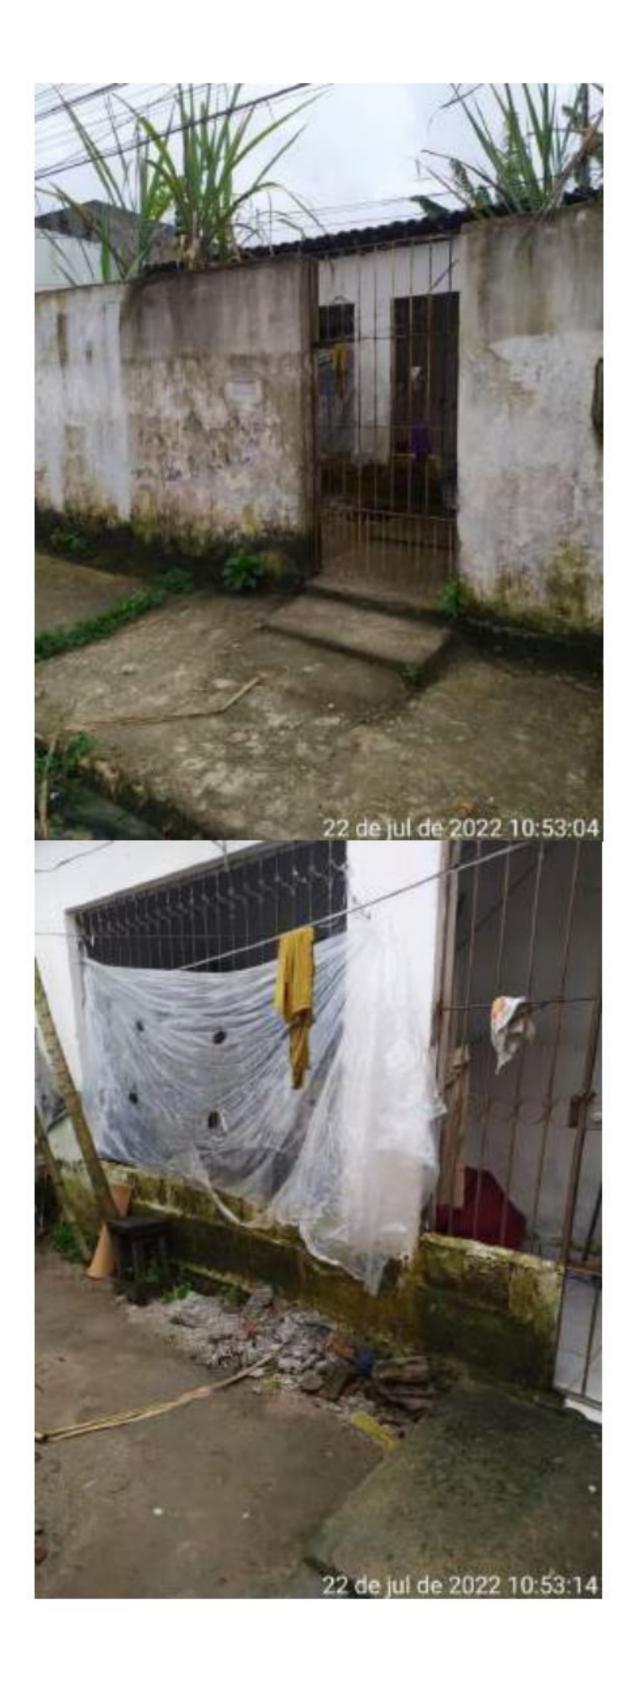

# 2.2 DESCRIÇÃO DA SITUAÇÃO

Alagamento na região conhecida por "Baixada", Rua Cabo, Paulista e Josefa de Aguiar