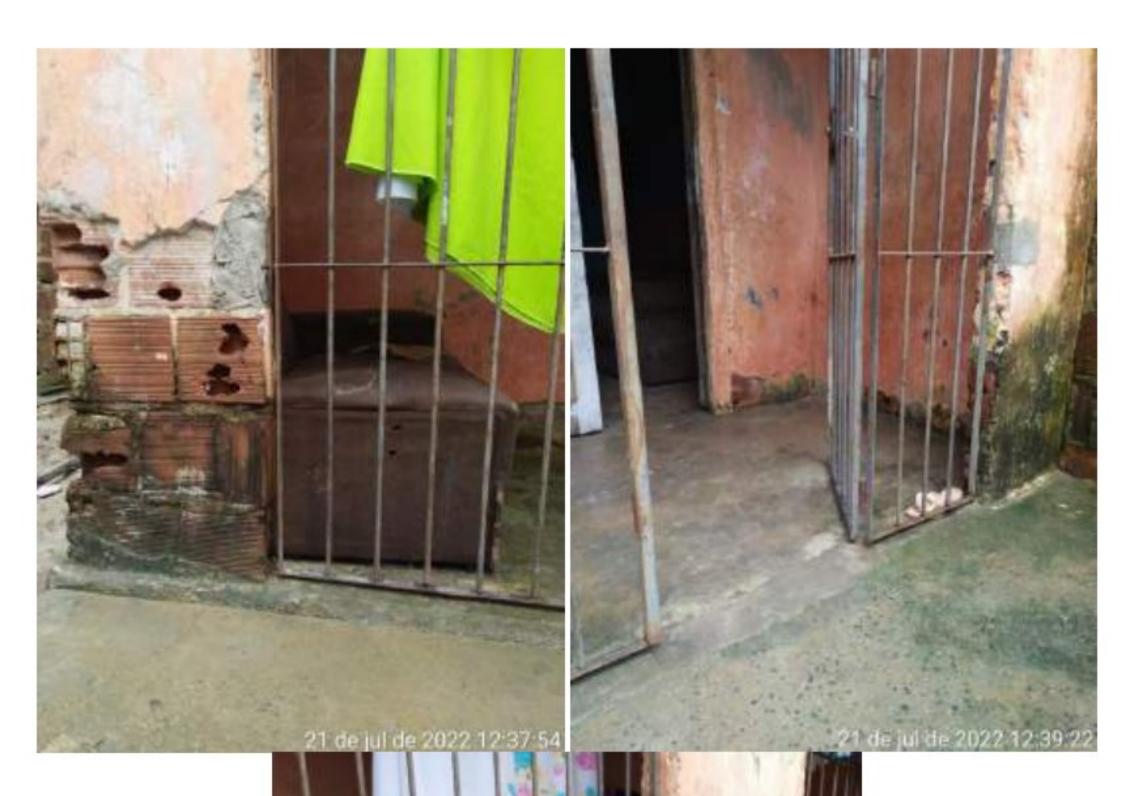

# 2.2 DESCRIÇÃO DA SITUAÇÃO

Alagamento na região conhecida por "Baixada", Rua Cabo, Paulista e Josefa de Aguiar