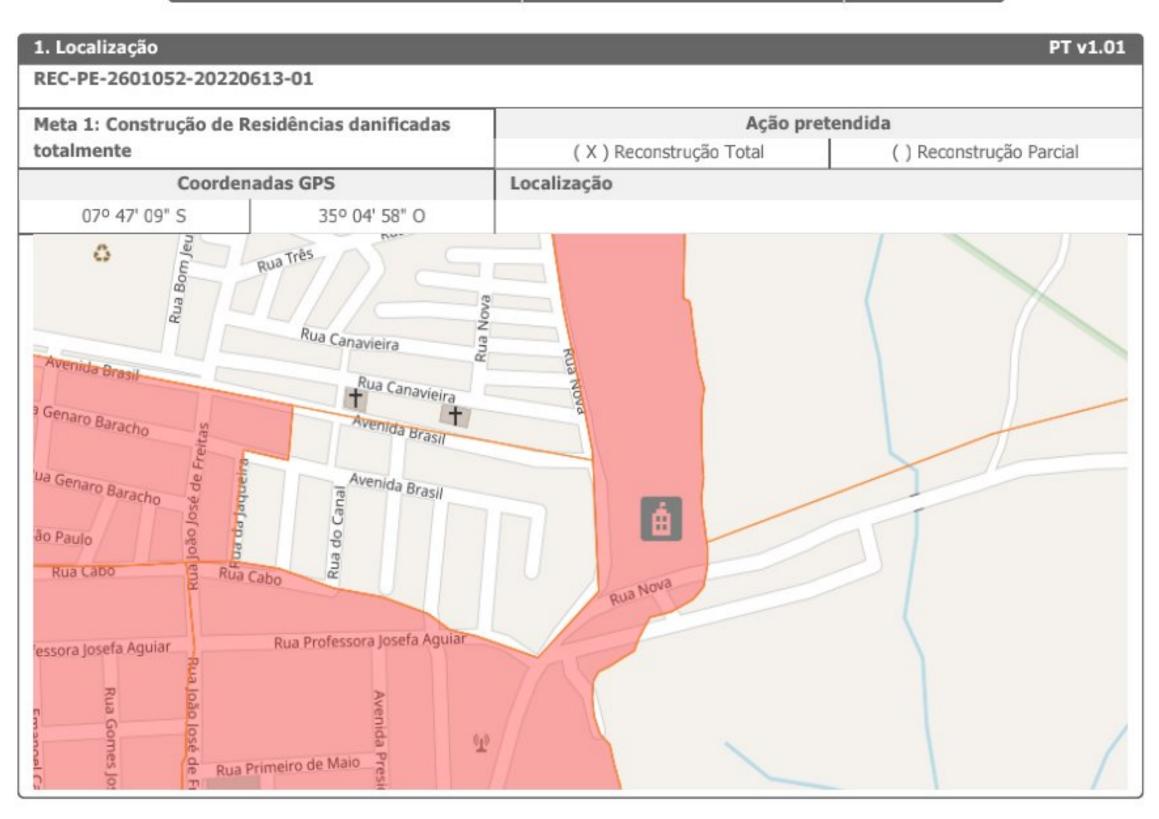

ão pertinente.

Declaro ainda, que tenho pleno conhecimento de que se não optar pelo regime de Contratação Integrada, nos termos do inciso V do Art.8º da Lei nº 12.462/2011, as despesas referentes à elaboração de projeto ficarão a cargo do município (estado).

Consta em anexo o Relatório de Diagnóstico que detalha os danos na infraestrutura provocados pelo desastre e demonstra a necessidade dos recursos para realização de ações de recuperação realizadas pela Secretaria Nacional de Proteção e Defesa Civil.

Pede deferimento

Araçoiaba, 21 de Junho de 2022

CARLOS JOGLI ALBUQUERQUE TAVARES UCHOA 890,706,154-87

# SISTEMA NACIONAL DE PROTEÇÃO E DEFESA CIVIL - SINPDEC



## Relatório de Diagnóstico

UF: PE MUNICÍPIO: Araçoiaba SIMBOLOGIA:

DESASTRE: Alagamentos DATA DA OCORRÊNCIA: 28/05/2022



## 2. Informações do diagnóstico

#### 2.1 Como a estrutura foi afetada?

Desabamento total em diversas casas de taipas, e desabamento parcial em casas de alvenaria (nesses casos, a maioria foi desabamento de telhados).

#### 2.2 Foi realizada alguma ação paliativa como resposta imediata ao desastre?

Sim, casas de alvenaria que tiveram desabamento de telhados, foram reconstruídos, e forrados com lonas.

## 2.3 Quantas pessoas foram diretamente atingidas?

178

#### 2.4 Quais os prejuízos e limitações a que estão submetidas?

Famílias estão em casas de parentes na maioria dos casos, e as demais esperam ajuda para reconstruir.

Felipe de Barros Melo 079.379.864-76



Desabamento de alvenaria e telhados



Desabamento de alvenaria e telhados



Desabamento total de casa de taipa, e comprom