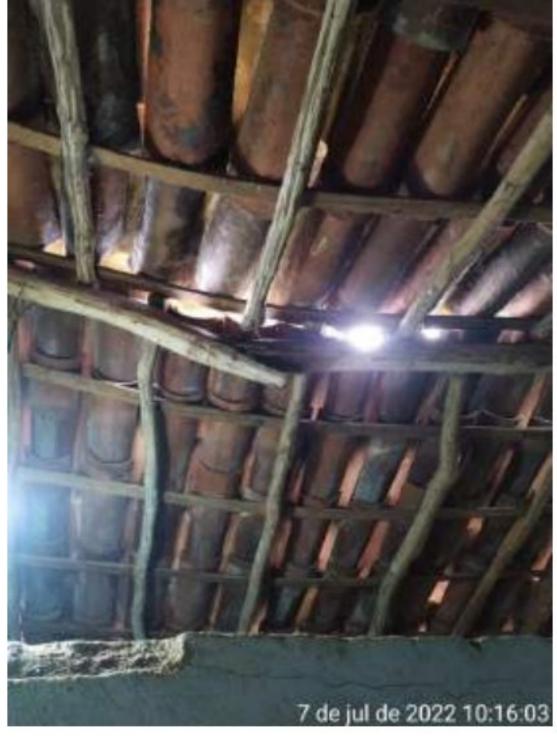

# Relatório Fotográfico

MUNICÍPIO: Araçoiaba UF: PE

DATA DA OCORRÊNCIA: 28/05/2022

SIMBOLOGIA:

**DESASTRE: Alagamentos** 

### 1. SITUAÇÃO 1

### 1.1 IMAGENS DA SITUAÇÃO

### 1.2 DESCRIÇÃO DA SITUAÇÃO

Conjutor de motor bomba para esgotar as caixas de águas pluviais que não tinha vazão suficiente para drenar a região da baixada e escavação o auxiliar na drenagem