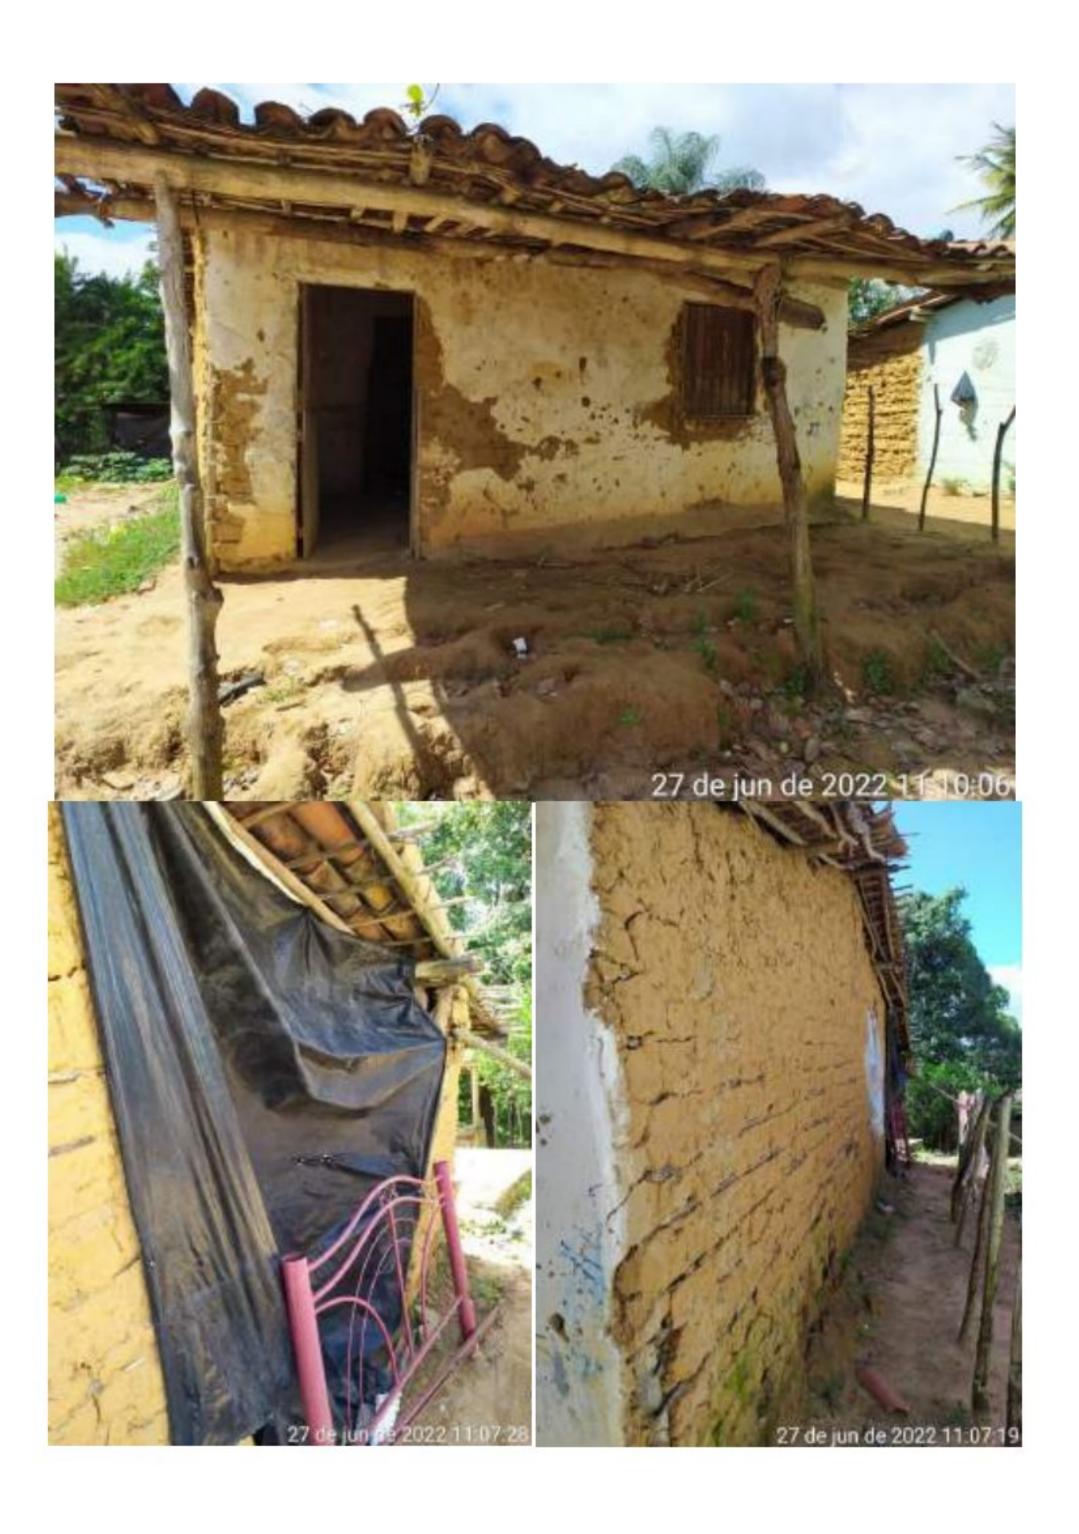

### 1. SITUAÇÃO 1

### 1.1 IMAGENS DA SITUAÇÃO

### 1.2 DESCRIÇÃO DA SITUAÇÃO

Conjutor de motor bomba para esgotar as caixas de águas pluviais que não tinha vazão suficiente para drenar a região da baixada e escavação o auxiliar na drenagem