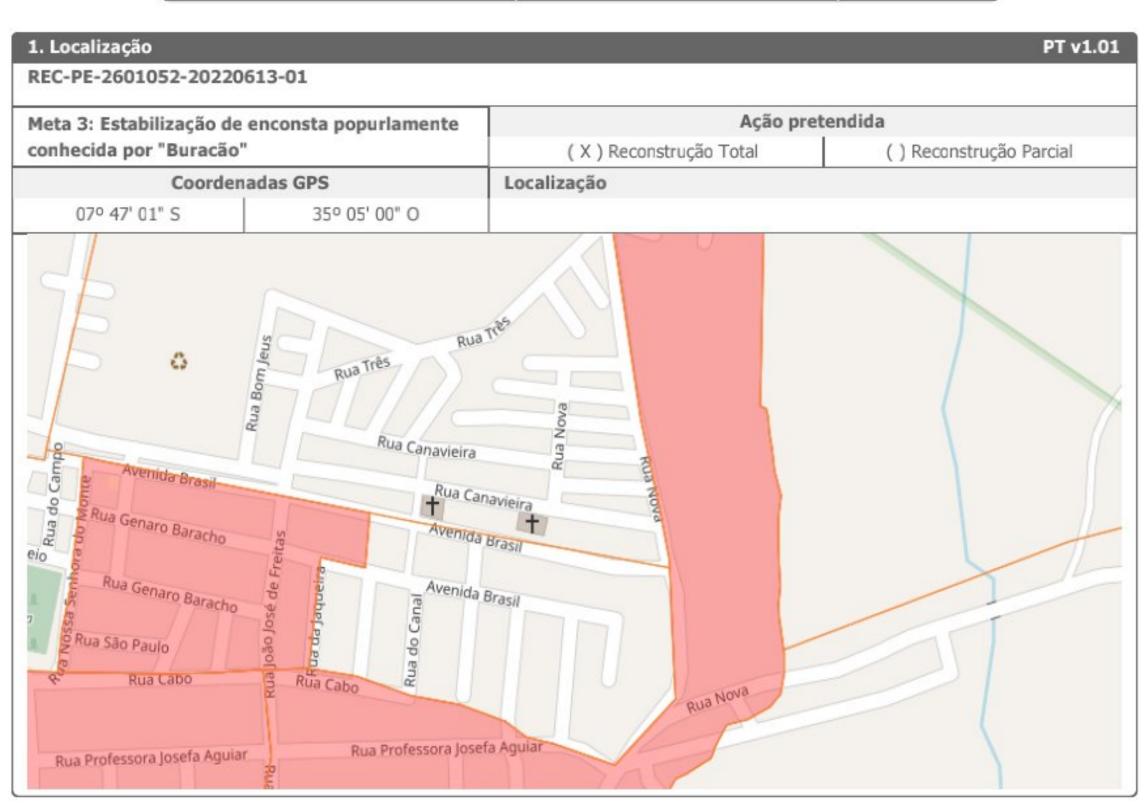

iativa como resposta imediata ao desastre?

Sim, casas de alvenaria que tiveram desabamento de telhados, foram reconstruídos, e forrados com lonas.

## 2.3 Quantas pessoas foram diretamente atingidas?

178

#### 2.4 Quais os prejuízos e limitações a que estão submetidas?

Famílias estão em casas de parentes na maioria dos casos, e as demais esperam ajuda para reconstruir.

Felipe de Barros Melo 079.379.864-76



Desabamento de alvenaria e telhados



Desabamento de alvenaria e telhados



Desabamento total de casa de taipa, e comprometimento das demais casas vizinhas



Desabamento de muros de 3 residências

## SISTEMA NACIONAL DE DOCTEÇÃO E DEFESA CIVIL - SINDDEC



## Relatório de Diagnóstico

UF: PE MUNICÍPIO: Araçoiaba SIMBOLOGIA:

DESASTRE: Alagamentos DATA DA OCORRÊNCIA: 28/05/2022



#### 2. Informações do diagnóstico

#### 2.1 Como a estrutura foi afetada?

Deslizamento de terra, fez com quem um dos sistemas de drenagem sofresse rompimento, além de tornar toda o talude bastante instável, temos moradias e ruas próximos a este movimento de terra.

#### 2.2 Foi realizada alguma ação paliativa como resposta imediata ao desastre?

Foi iniciada a obra de drenagem, que irá diminuir a vazão desse ponto que foi rompido, porém é necessário fazer a contenção do talude, para depois refazer esse sistema de drenagem.

#### 2.3 Quantas pessoas foram diretamente atingidas?

800

#### 2.4 Quais os prejuízos e limitações a que estão submetidas?

Drenagem precária devido ao sistema rompido, como também instabilidade do talude.

Felipe de Barros Melo 079.379.864-76



Movimento de terr