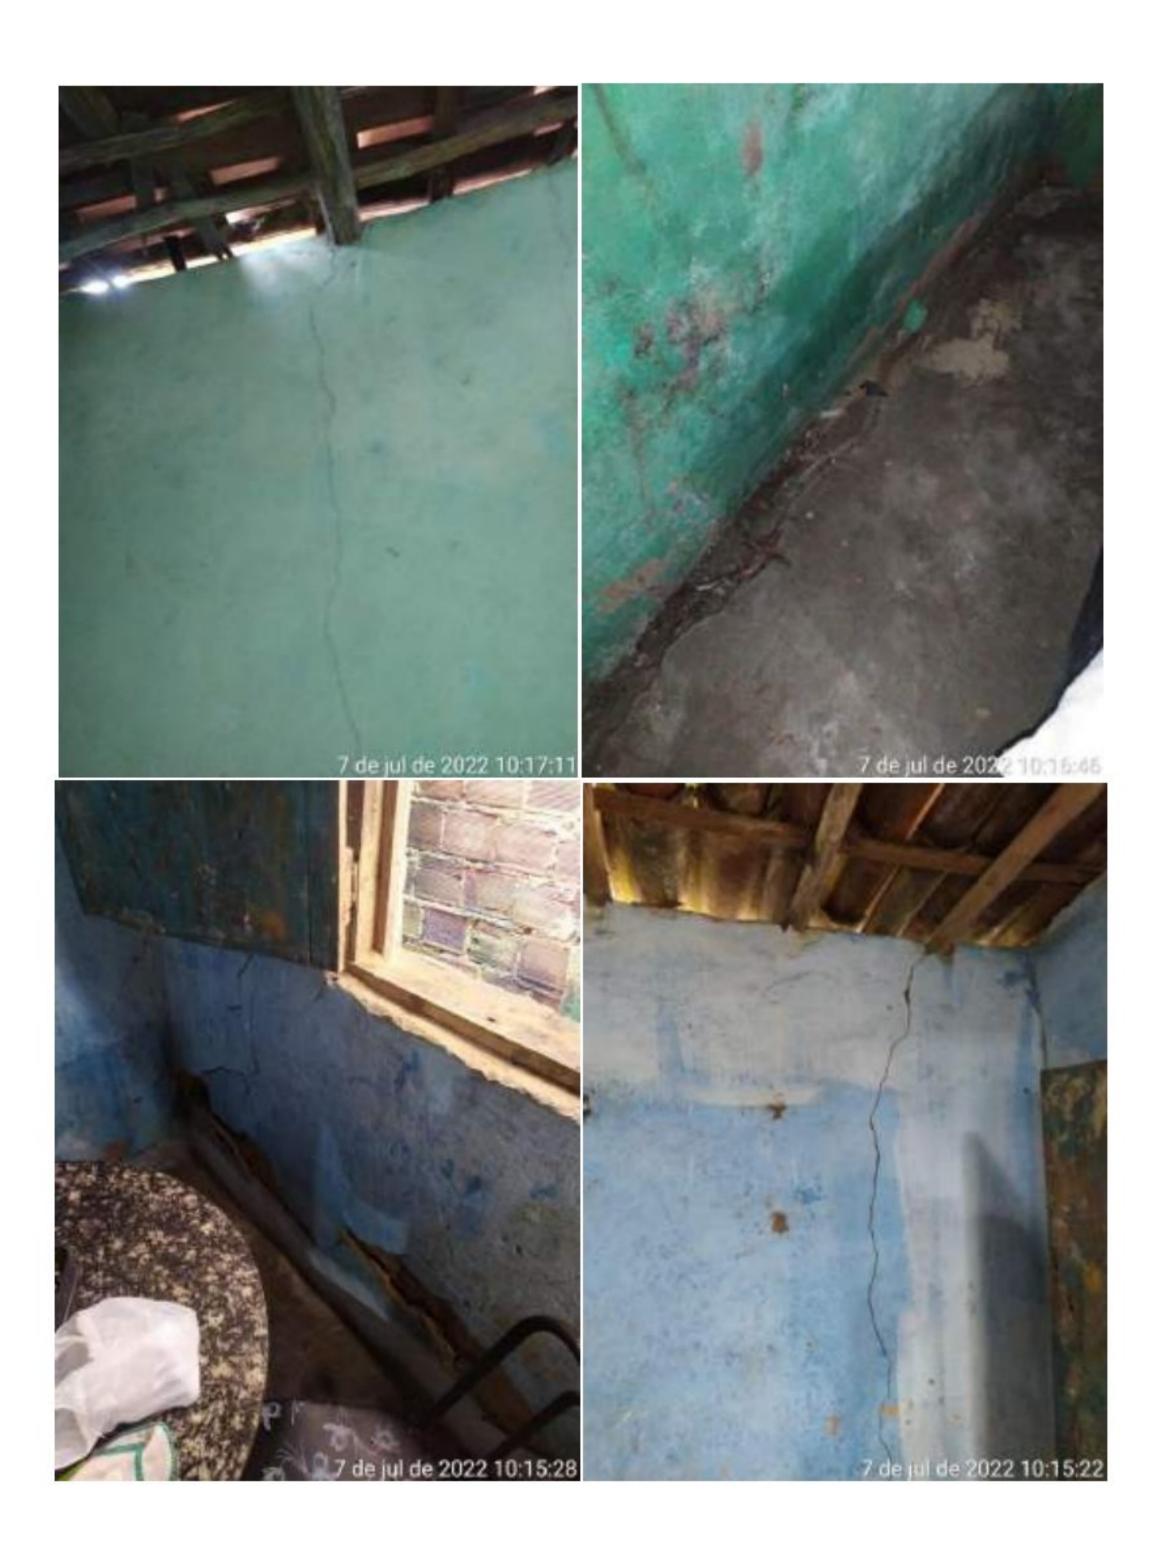

# Relatório Fotográfico

MUNICÍPIO: Araçoiaba UF: PE

DATA DA OCORRÊNCIA: 28/05/2022

SIMBOLOGIA:

**DESASTRE: Alagamentos** 

### 1. SITUAÇÃO 1

### 1.1 IMAGENS DA SITUAÇÃO

### 1.2 DESCRIÇÃO DA SITUAÇÃO

Conjutor de motor bomba para esgotar as caixas de águas pluviais que não tinha vazão suficiente para drenar a região da baixada e escavação o auxiliar na drenagem

### 2. SITUAÇÃO 2

# 2.2 DESCRIÇÃO DA SITUAÇÃO

Alagamento na região conhecida por "Baixada", Rua Cabo, Paulista e Josefa de Aguiar