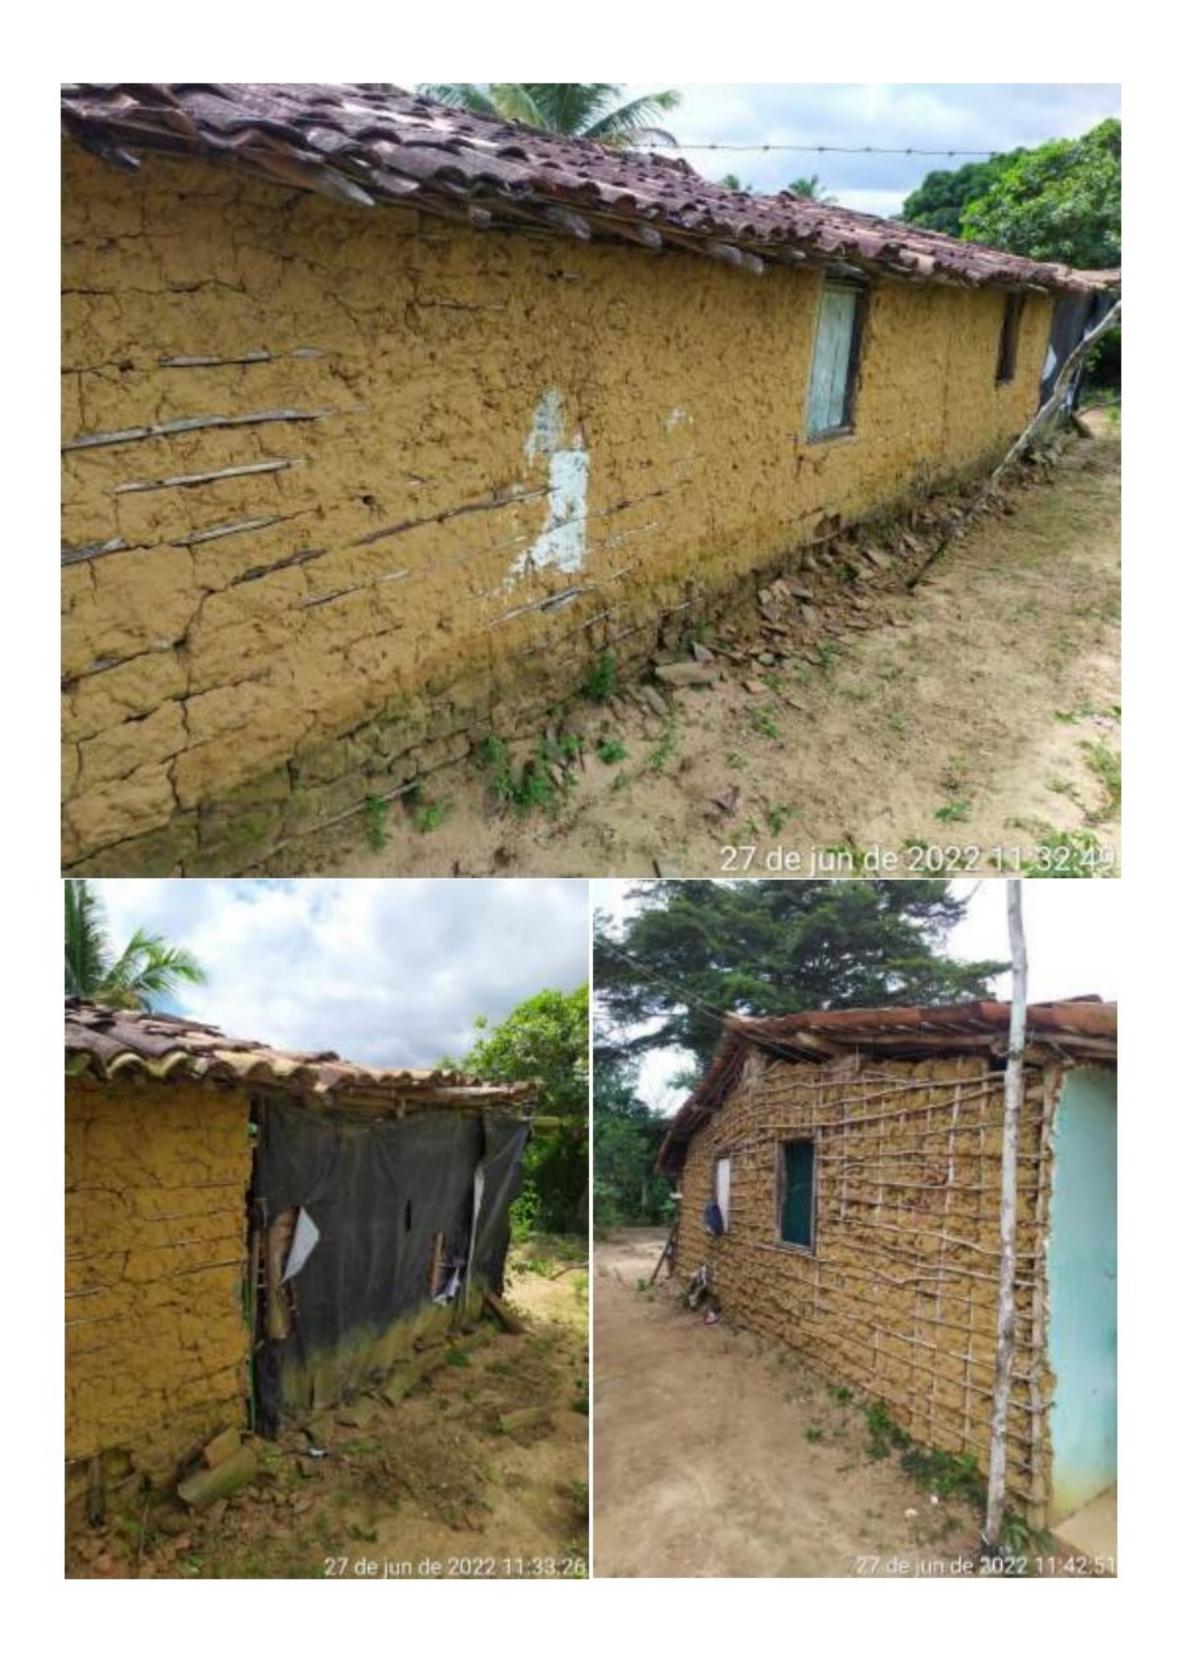

### C. DANOS MATERIAIS:

Residências danificadas, estradas inutilizadas, movimentação de terra próximo a via de acesso, sistema de drenagem rompidos/inutilizados, canais para drenagem fechados.

### 6.2.1 Descrição

Residências danificadas, cobertas, paredes tombadas, móveis e eletrodomésticos inutilizados. Estradas inutilizadas, movimentação de terra próximo a rodovia, sistema de drenagem rompidos/inutilizados. Trata-se de um levantamento parcial, podendo haver alterações, uma vez que não tivemos acesso total em todas as áreas de desastres, como também as continuidades de chuvas na região.