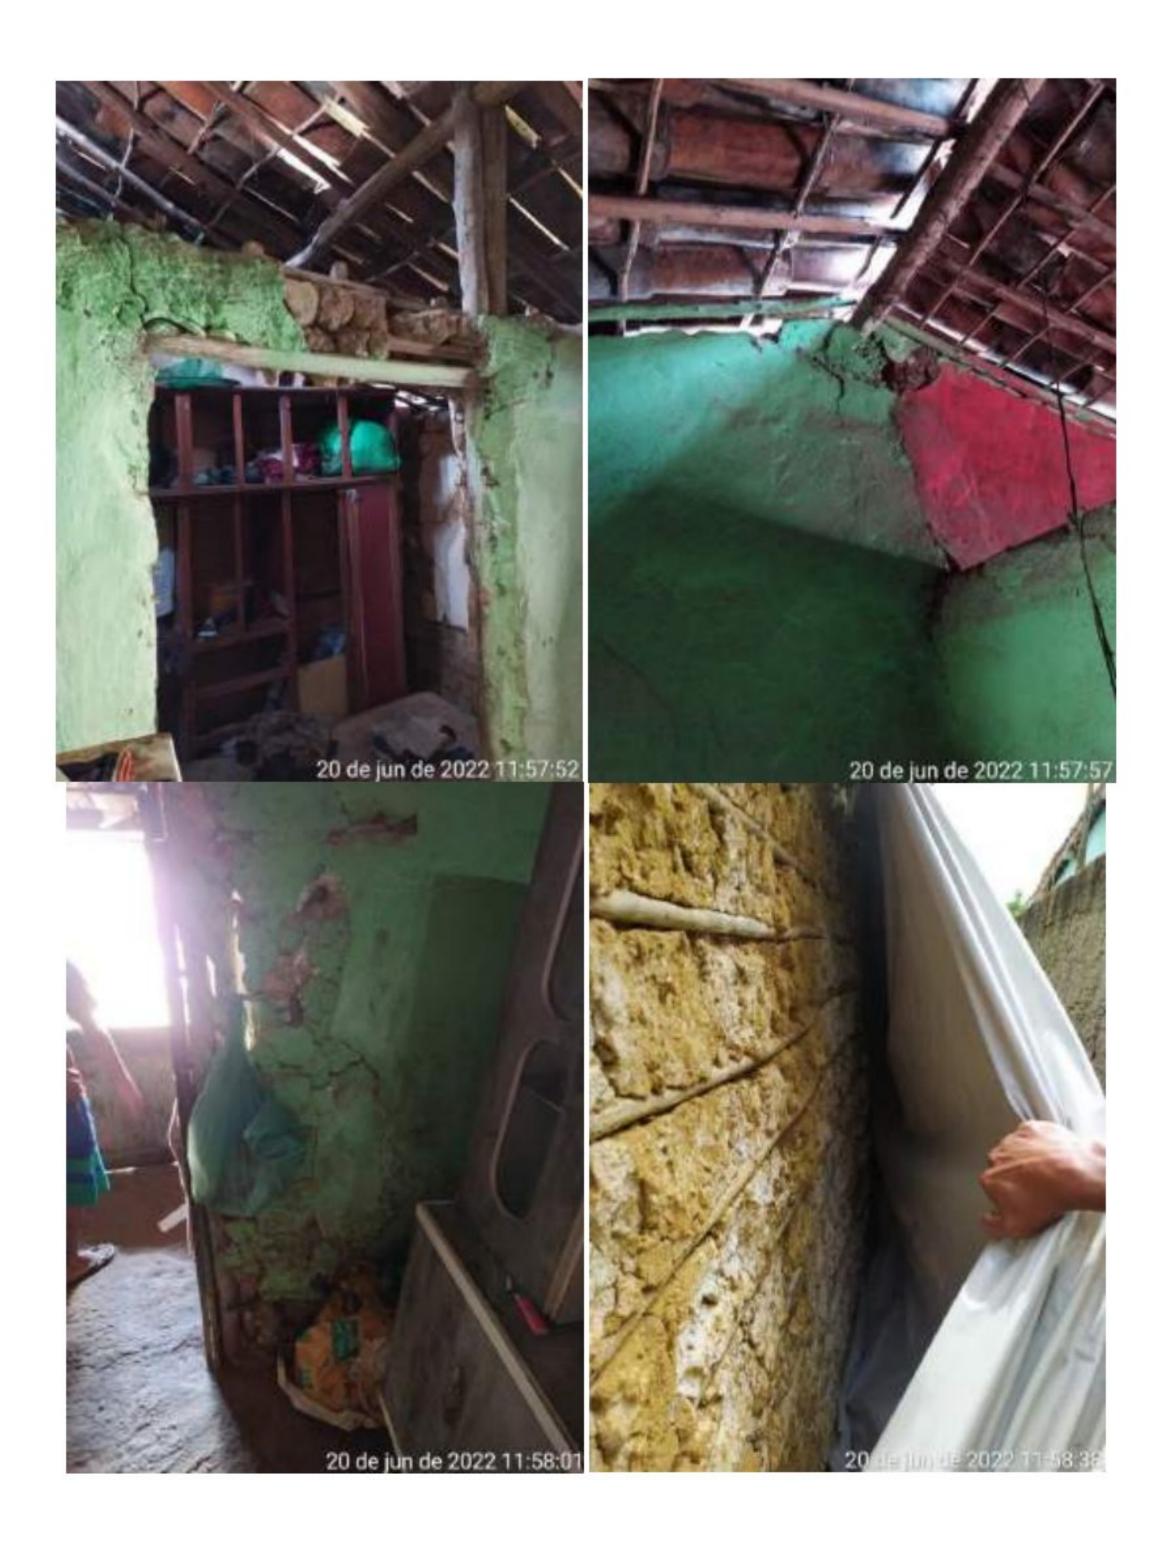

### 1.2 DESCRIÇÃO DA SITUAÇÃO

Conjutor de motor bomba para esgotar as caixas de águas pluviais que não tinha vazão suficiente para drenar a região da baixada e escavação o auxiliar na drenagem

### C. DANOS MATERIAIS:

Residências danificadas, estradas inutilizadas, movimentação de terra próximo a via de acesso, sistema de drenagem rompidos/inutilizados, canais para drenagem fechados.

### 6.2.1 Descrição

Residências danificadas, cobertas, paredes tombadas, móveis e eletrodomésticos inutilizados. Estradas inutilizadas, movimentação de terra próximo a rodovia, sistema de drenagem rompidos/inutilizados. Trata-se de um levantamento parcial, podendo haver alterações, uma vez que não tivemos acesso total em todas as áreas de desastres, como também as continuidades de chuvas na região.