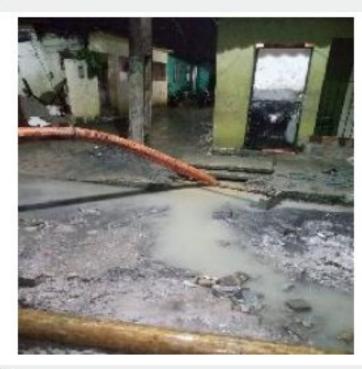

### 1.2 DESCRIÇÃO DA SITUAÇÃO

Conjutor de motor bomba para esgotar as caixas de águas pluviais que não tinha vazão suficiente para drenar a região da baixada e escavação o auxiliar na drenagem