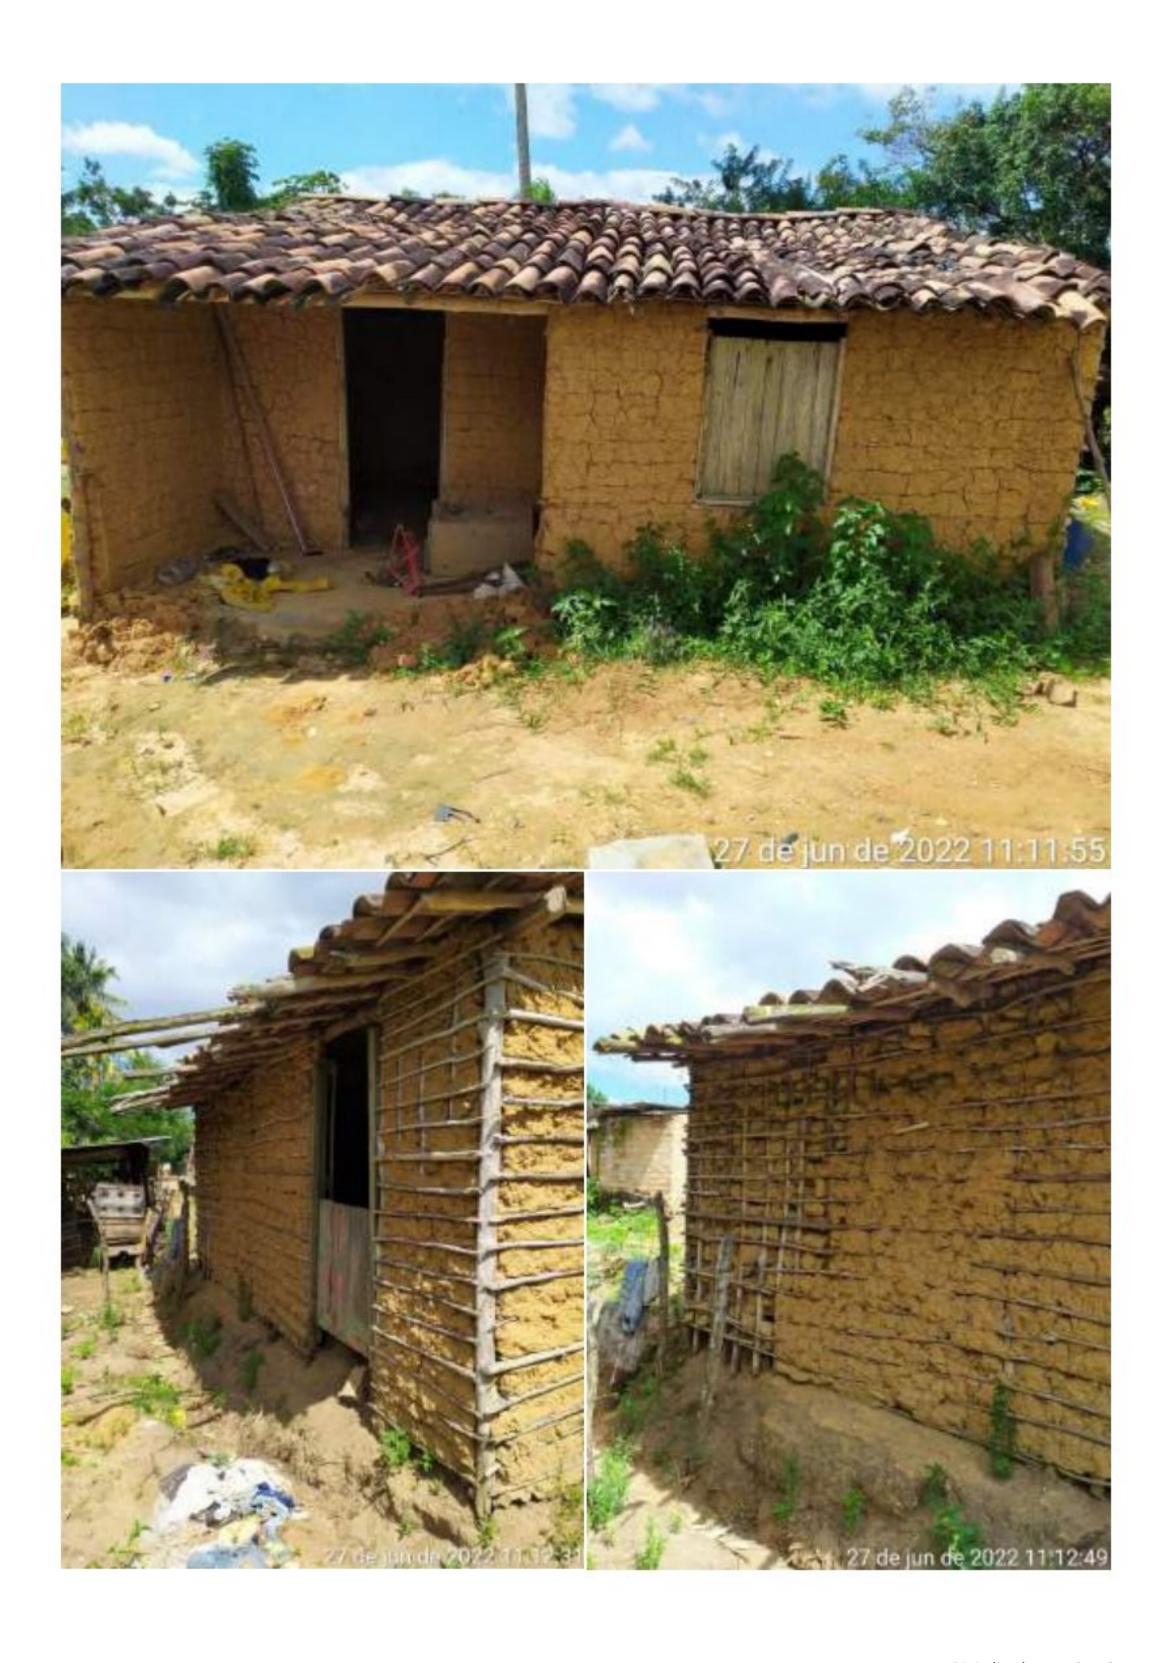

### 1.2 DESCRIÇÃO DA SITUAÇÃO

Conjutor de motor bomba para esgotar as caixas de águas pluviais que não tinha vazão suficiente para drenar a região da baixada e escavação o auxiliar na drenagem

# 2.2 DESCRIÇÃO DA SITUAÇÃO

Alagamento na região conhecida por "Baixada", Rua Cabo, Paulista e Josefa de Aguiar