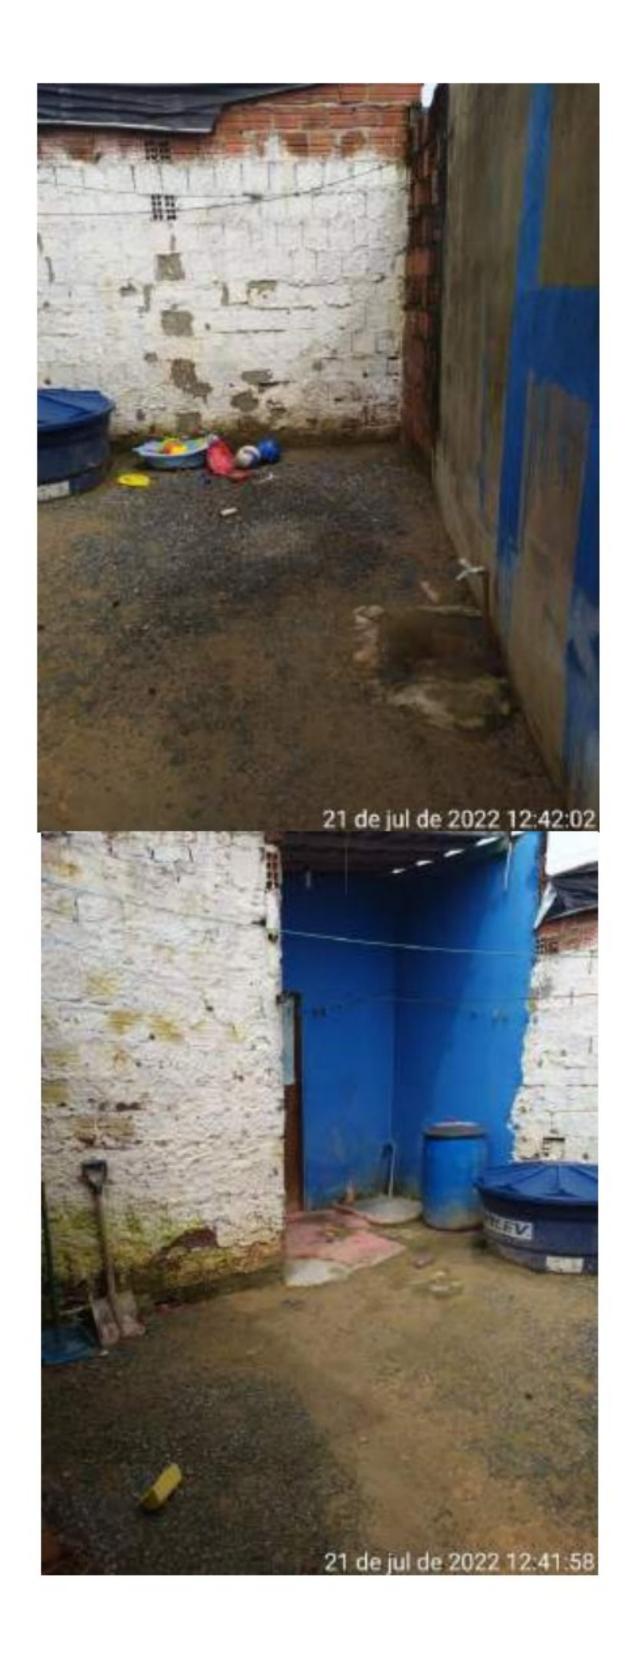

### 1. SITUAÇÃO 1

### 1.1 IMAGENS DA SITUAÇÃO

### 1.2 DESCRIÇÃO DA SITUAÇÃO

Conjutor de motor bomba para esgotar as caixas de águas pluviais que não tinha vazão suficiente para drenar a região da baixada e escavação o auxiliar na drenagem