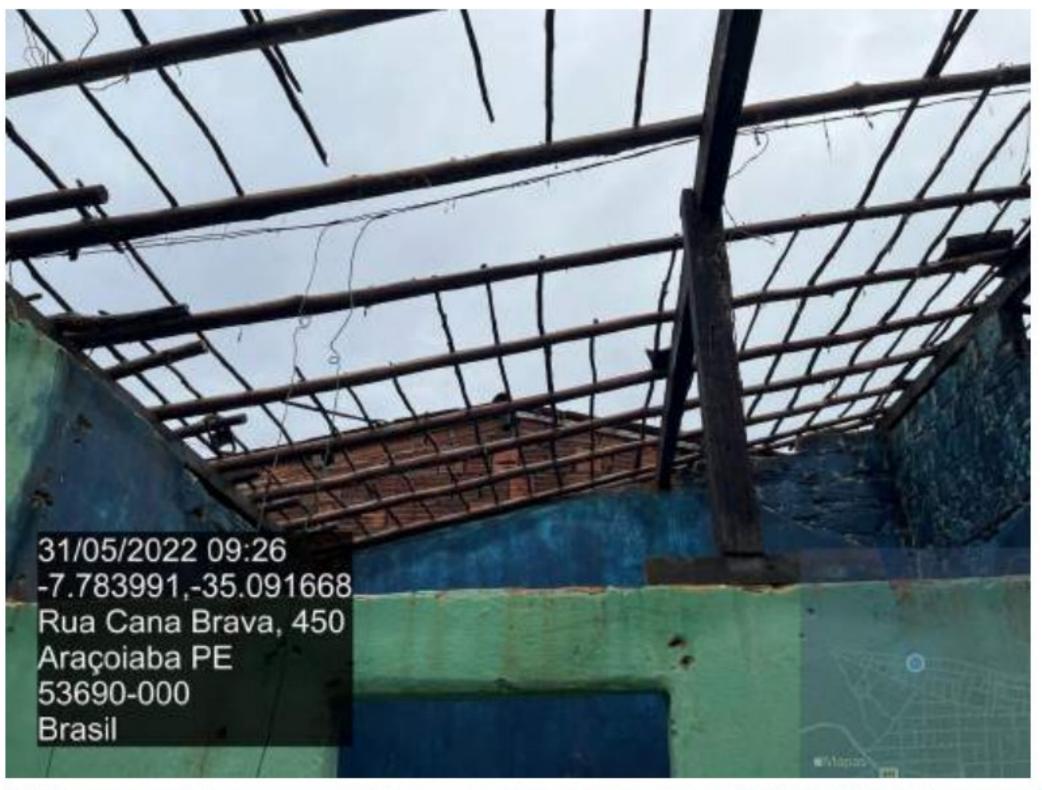

### 1.1 IMAGENS DA SITUAÇÃO

### 1.2 DESCRIÇÃO DA SITUAÇÃO

Conjutor de motor bomba para esgotar as caixas de águas pluviais que não tinha vazão suficiente para drenar a região da baixada e escavação o auxiliar na drenagem