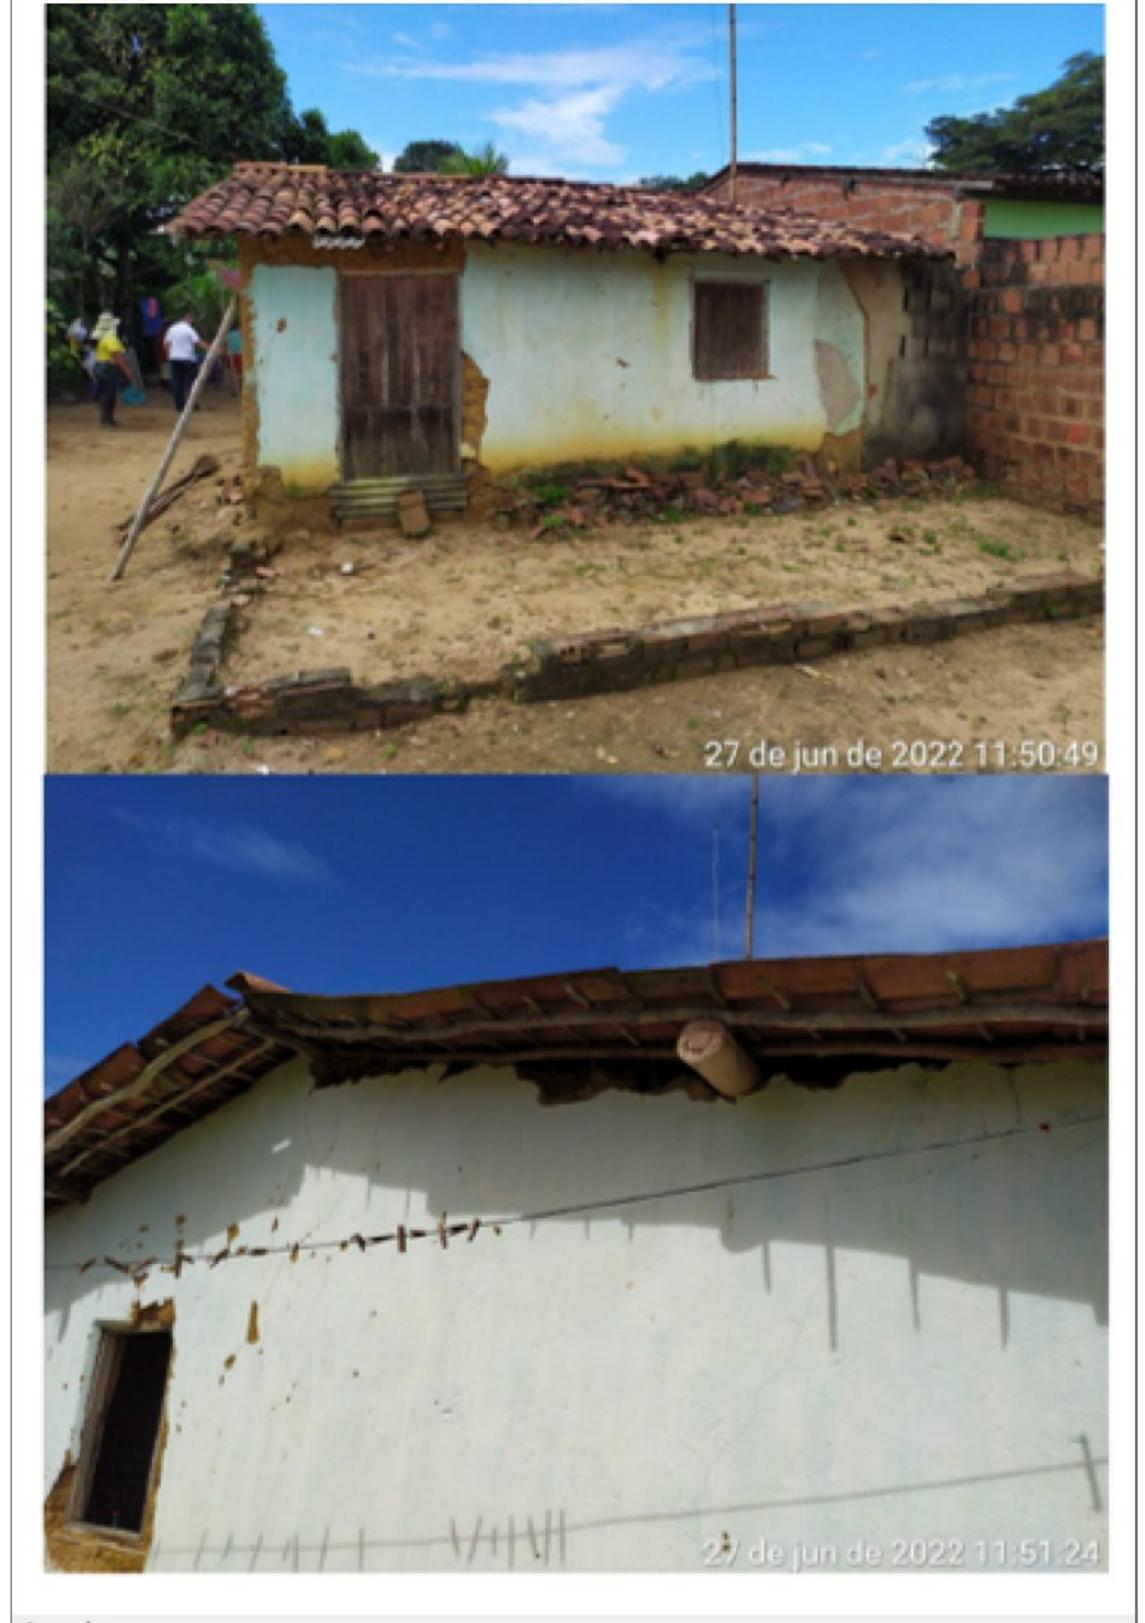

### 1.2 DESCRIÇÃO DA SITUAÇÃO

Conjutor de motor bomba para esgotar as caixas de águas pluviais que não tinha vazão suficiente para drenar a região da baixada e escavação o auxiliar na drenagem

# 2.2 DESCRIÇÃO DA SITUAÇÃO

Alagamento na região conhecida por "Baixada", Rua Cabo, Paulista e Josefa de Aguiar