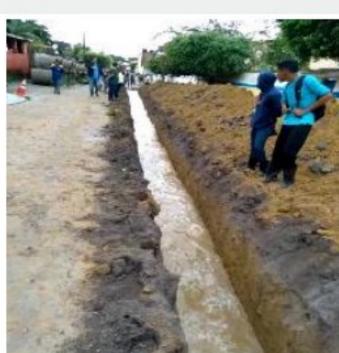

# 2.2 DESCRIÇÃO DA SITUAÇÃO

Alagamento na região conhecida por "Baixada", Rua Cabo, Paulista e Josefa de Aguiar