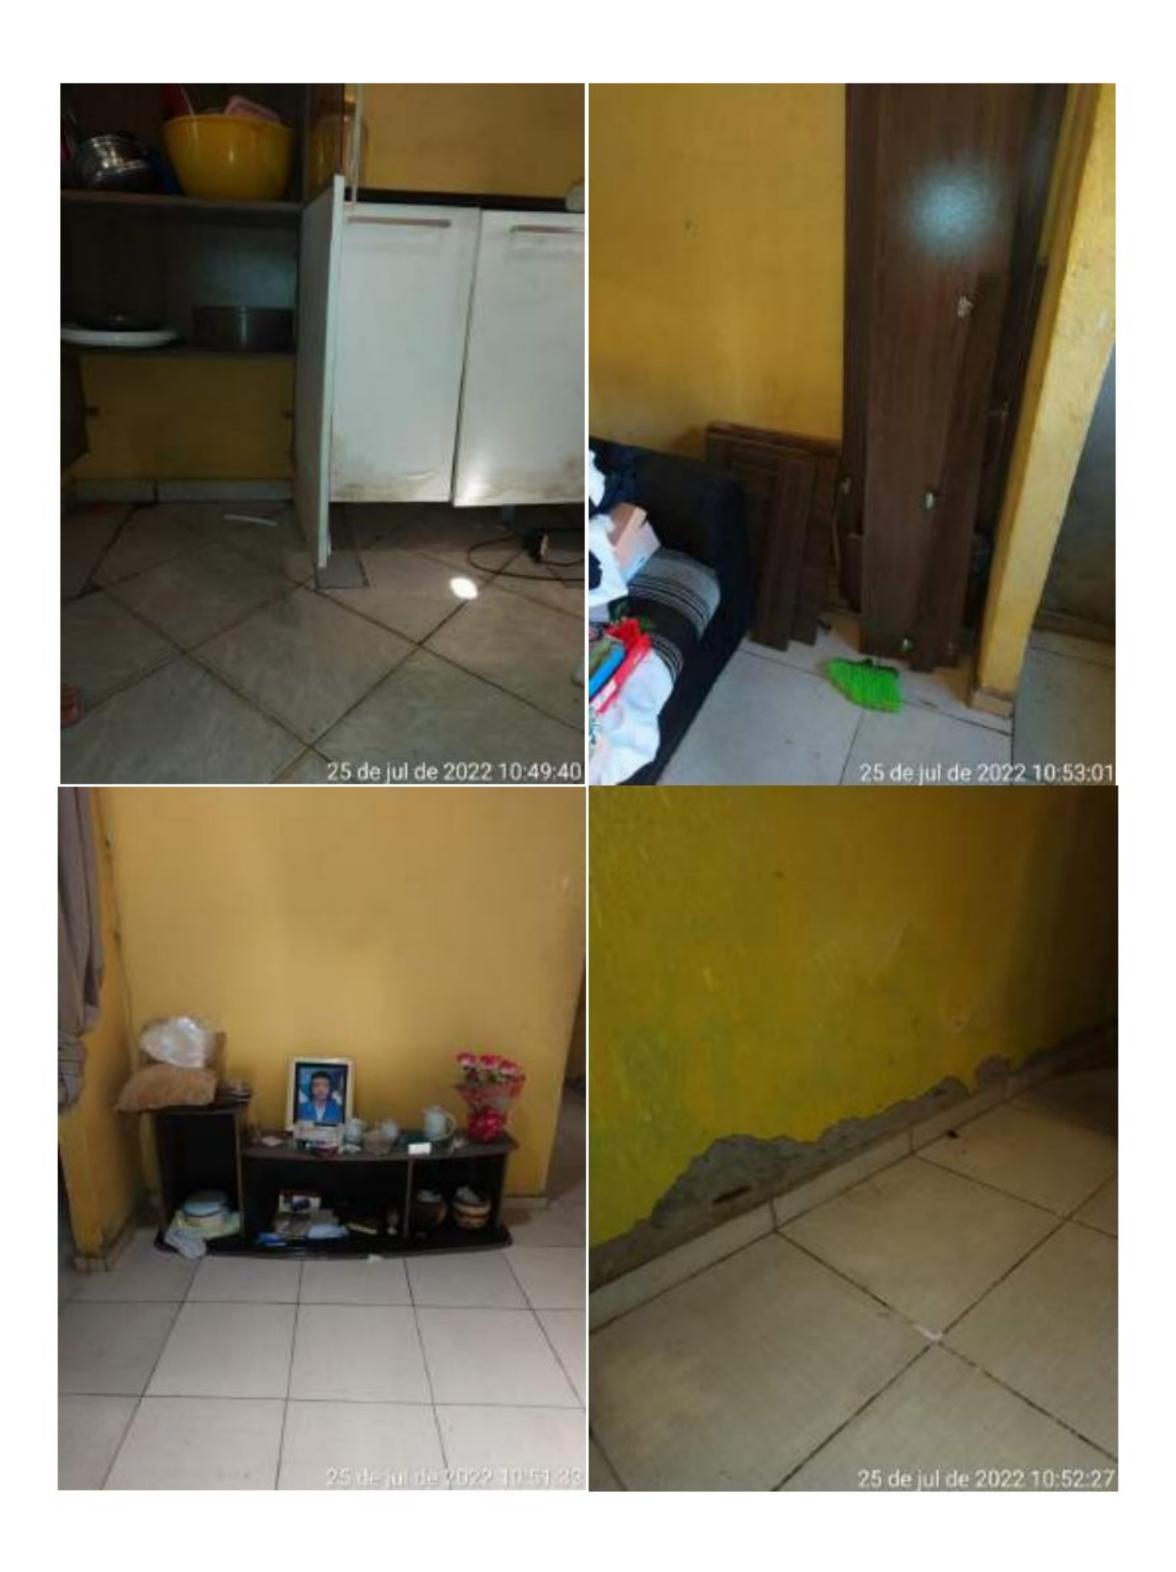

# Relatório Fotográfico

MUNICÍPIO: Araçoiaba UF: PE

DATA DA OCORRÊNCIA: 28/05/2022

SIMBOLOGIA:

**DESASTRE: Alagamentos** 

### 1. SITUAÇÃO 1

### 1.1 IMAGENS DA SITUAÇÃO

### 1.2 DESCRIÇÃO DA SITUAÇÃO

Conjutor de motor bomba para esgotar as caixas de águas pluviais que não tinha vazão suficiente para drenar a região da baixada e escavação o auxiliar na drenagem

### 2. SITUAÇÃO 2

# 2.2 DESCRIÇÃO DA SITUAÇÃO

Alagamento na região conhecida por "Baixada", Rua Cabo, Paulista e Josefa de Aguiar