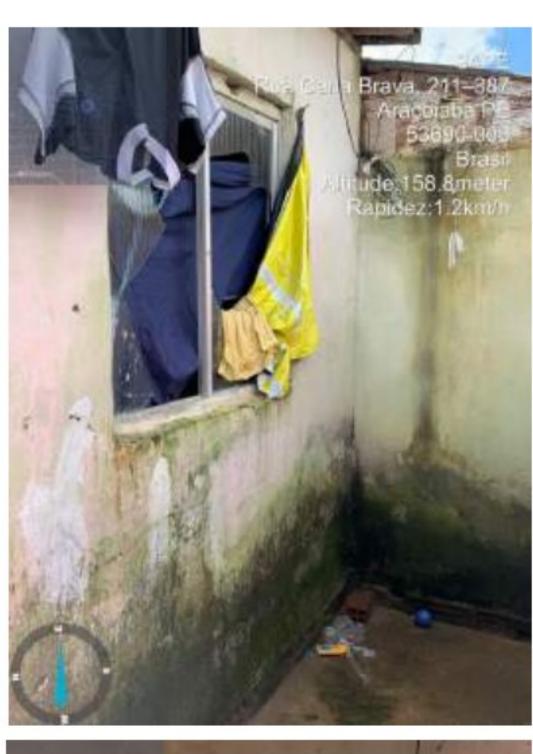

### 2. SITUAÇÃO 2

# 2.2 DESCRIÇÃO DA SITUAÇÃO

Alagamento na região conhecida por "Baixada", Rua Cabo, Paulista e Josefa de Aguiar